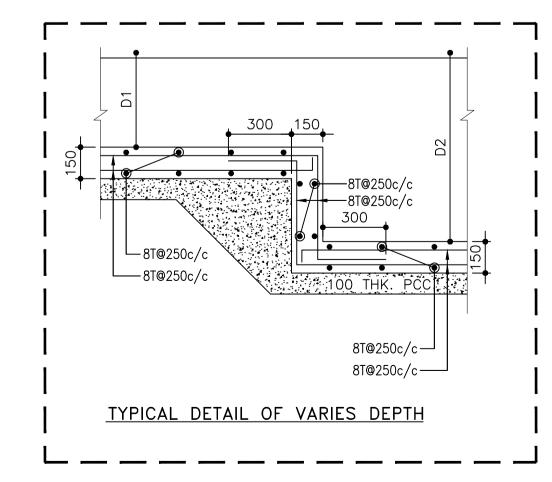

## DRAWING TITLE

STRUCTURAL DRAIN DETAILS

| DWG. NO.                  |            | REV. NO. |
|---------------------------|------------|----------|
| TD-S.4.03C                |            | RO       |
| PROJECT NO.               | 18-P245    |          |
| SCALE                     | NTS        | NORTH    |
| 1 <sup>ST</sup> ISSUED ON | 19-02-2019 |          |