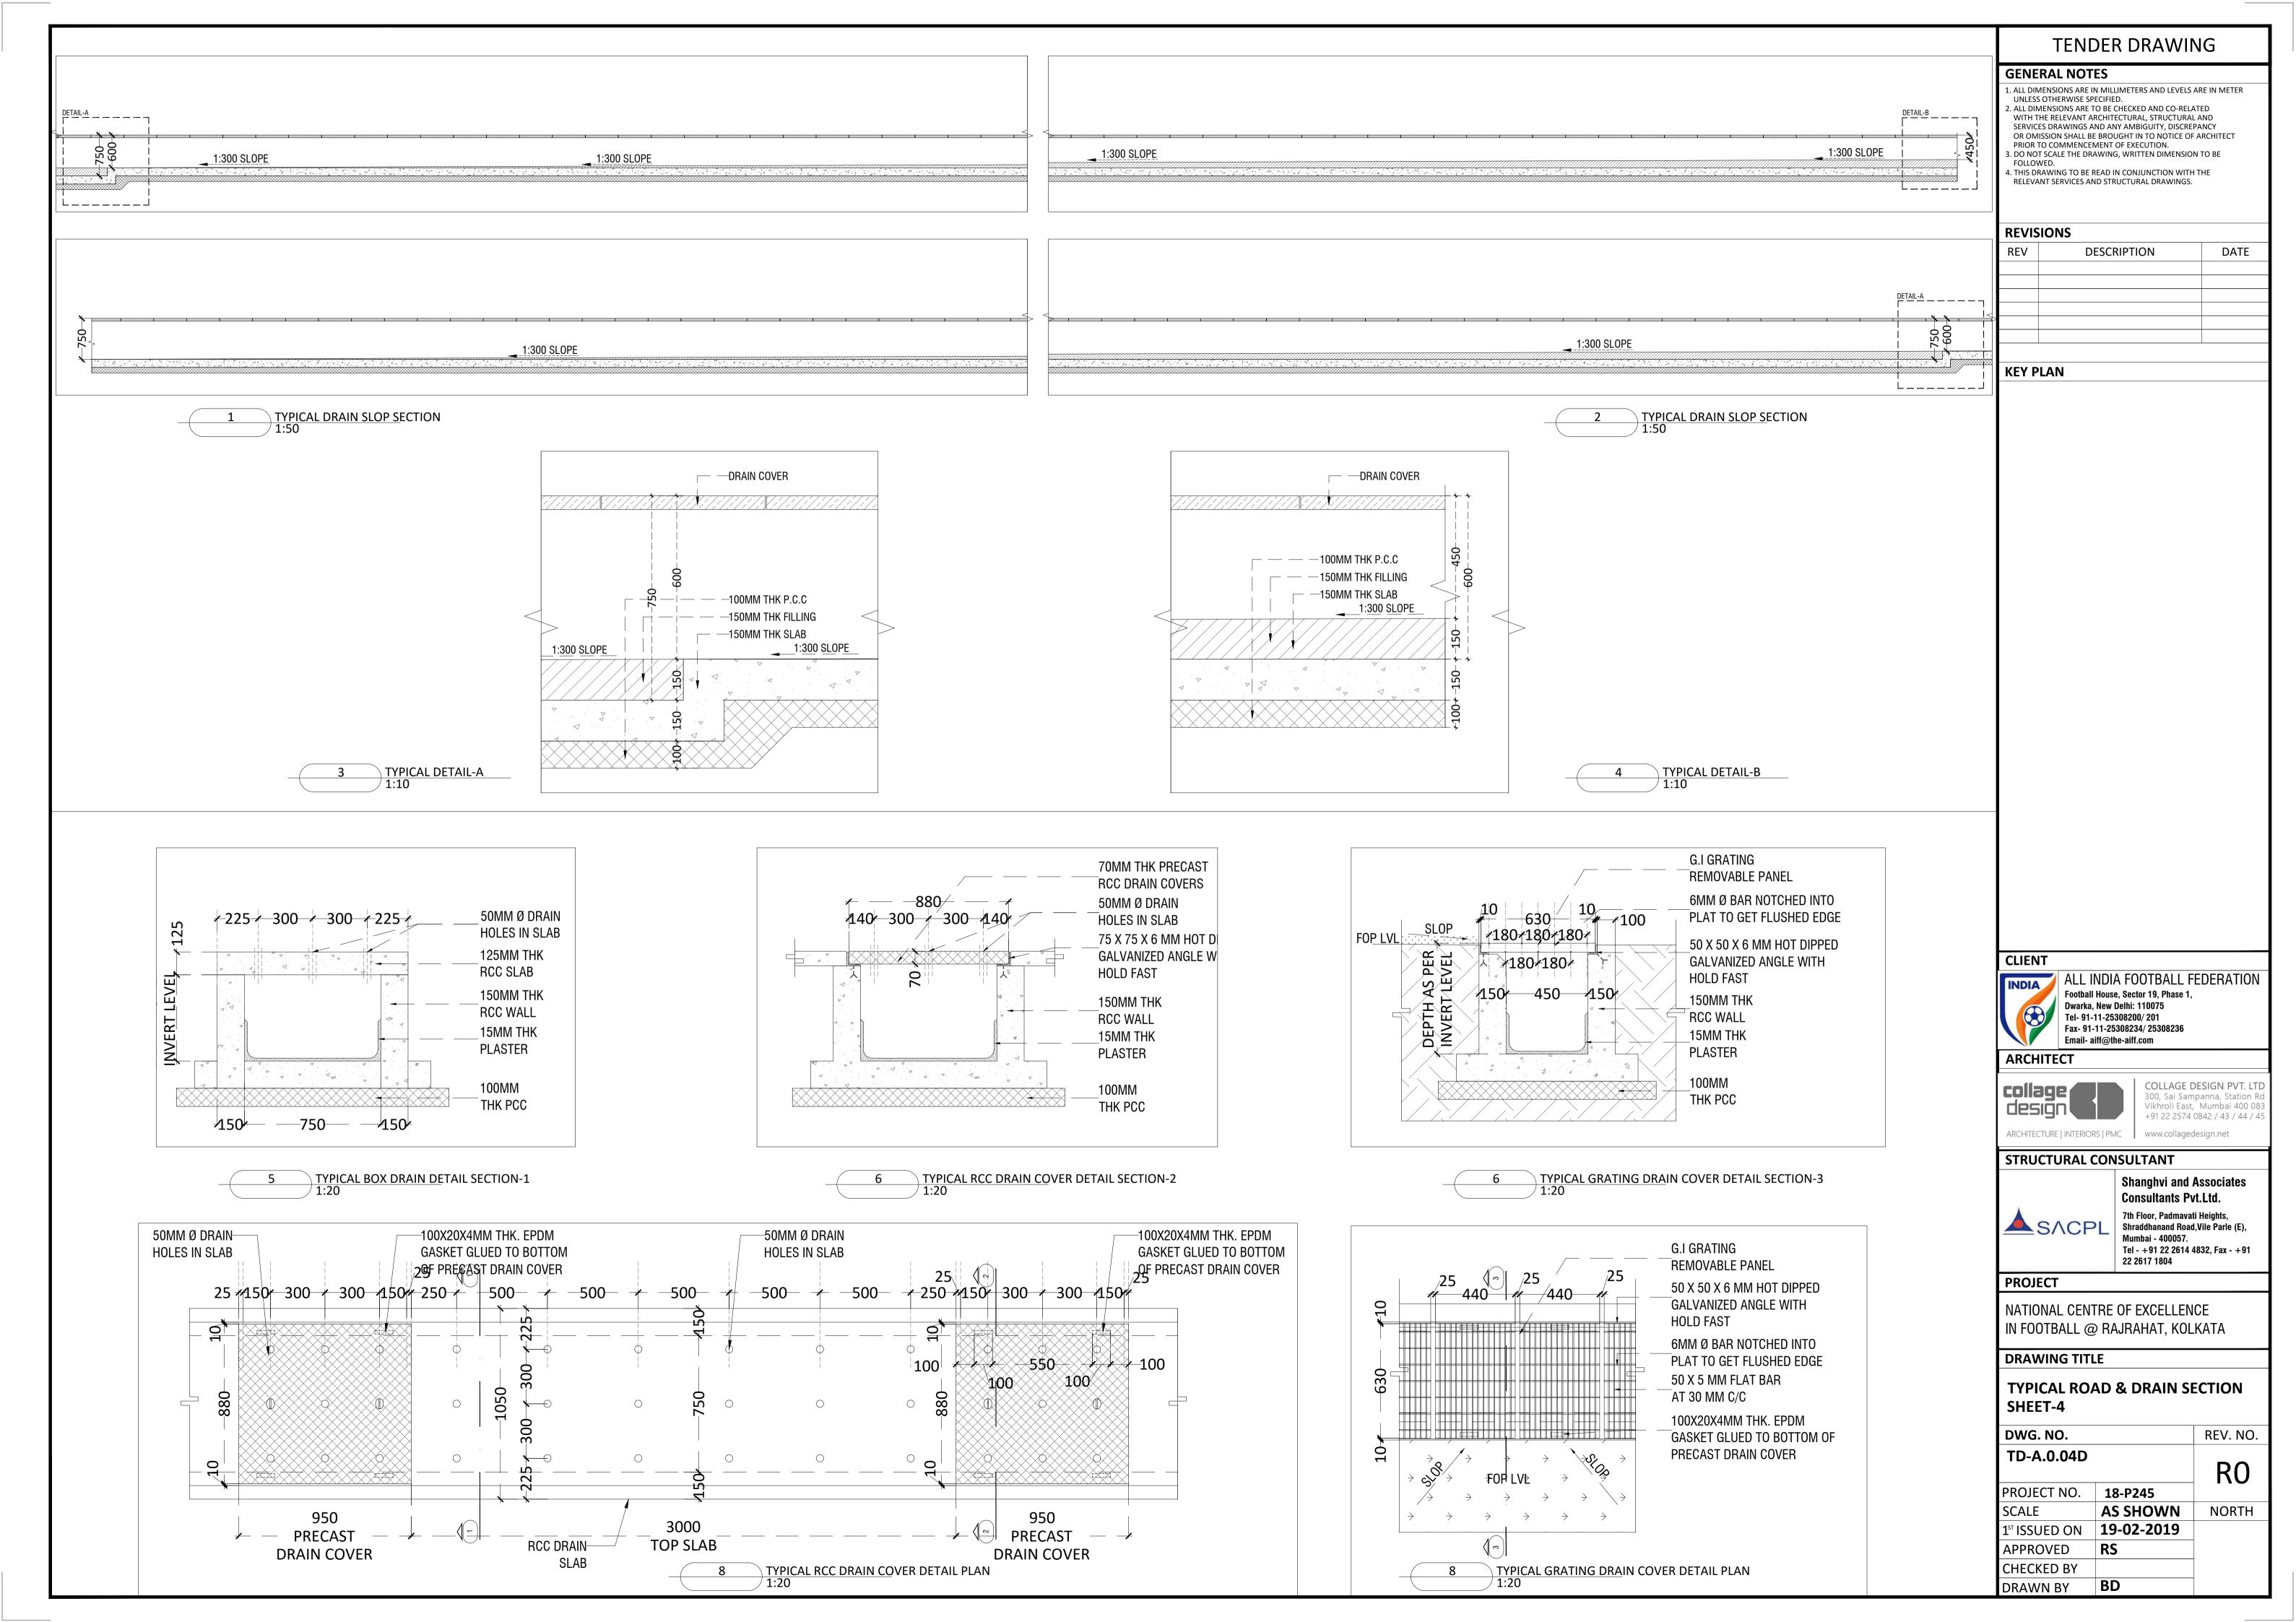

### DRAWING TITLE

TYPICAL ROAD & DRAIN SECTION SHEET-1

| DWG. NO.                  |            | REV. NO. |
|---------------------------|------------|----------|
| TD-A.0.04A                |            | RO       |
| PROJECT NO.               | 18-P245    |          |
| SCALE                     | 1:30       | NORTH    |
| 1 <sup>ST</sup> ISSUED ON | 19-02-2019 |          |
| APPROVED                  | RS         |          |
| CHECKED BY                |            |          |
| DRAWN BY                  | BD         |          |