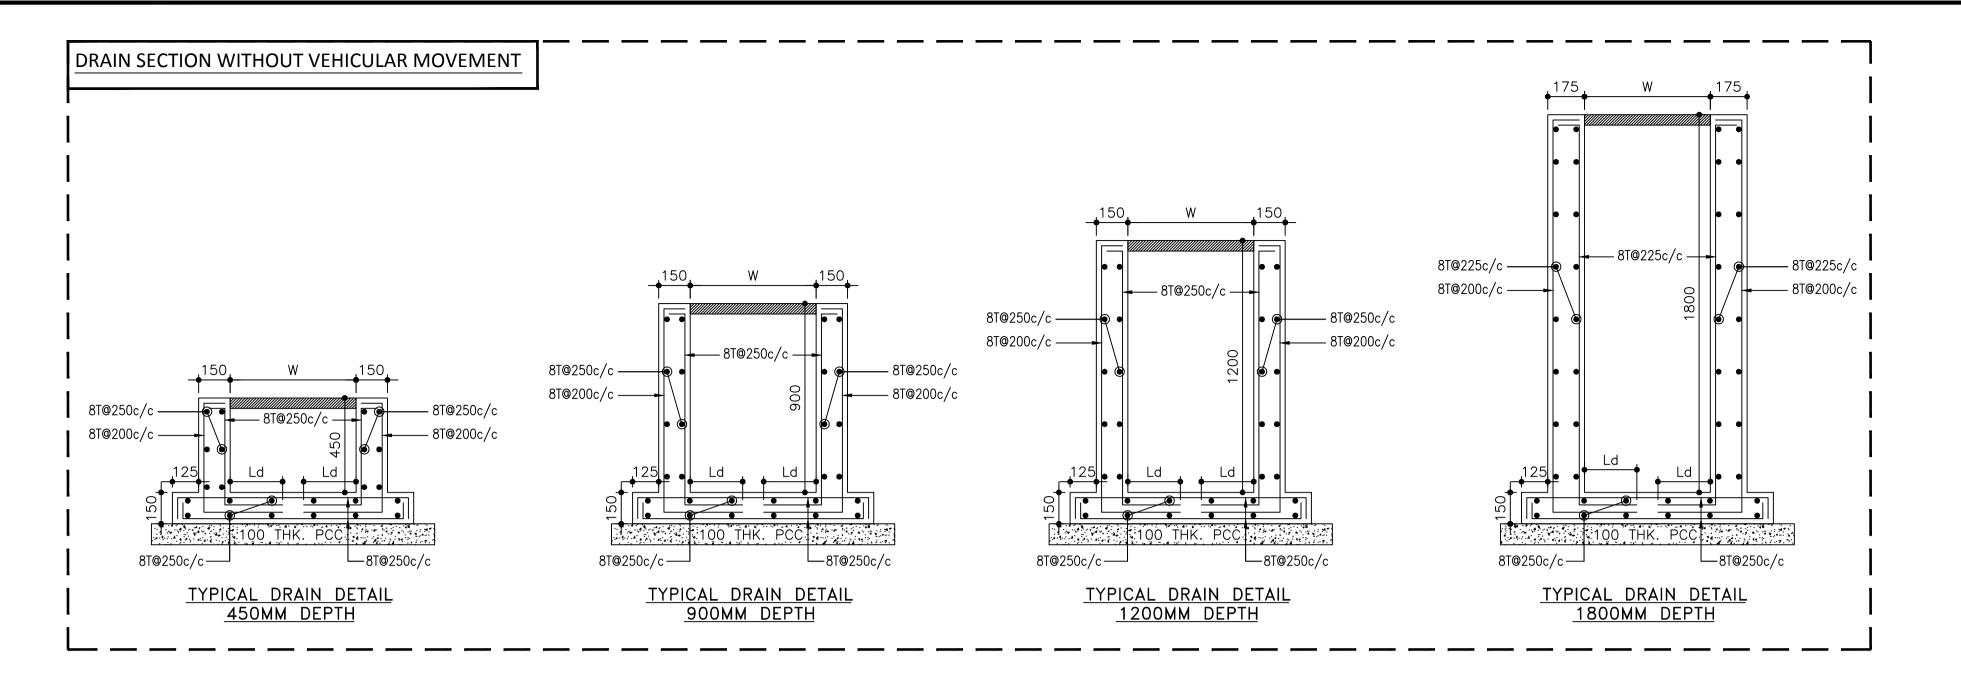

## DRAWING TITLE

STRUCTURAL DRAIN DETAILS

| DWG. NO.                  |            | REV. NO. |
|---------------------------|------------|----------|
| TD-S.4.03C                |            | RO       |
| PROJECT NO.               | 18-P245    |          |
| SCALE                     | NTS        | NORTH    |
| 1 <sup>ST</sup> ISSUED ON | 19-02-2019 |          |