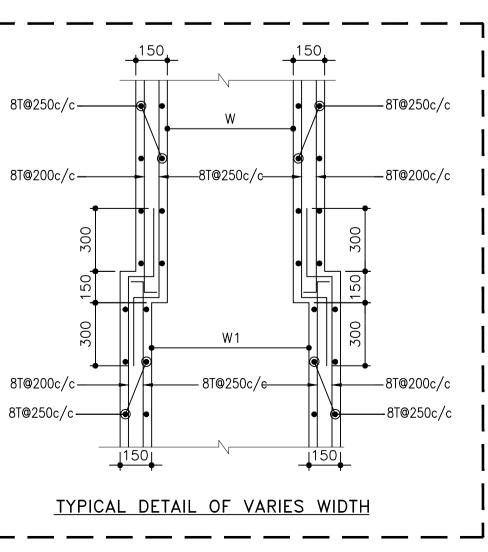

## DRAWING TITLE

STRUCTURAL DRAIN DETAILS

| DWG. NO.                  |            | REV. NO. |
|---------------------------|------------|----------|
| TD-S.4.03C                |            | RO       |
| PROJECT NO.               | 18-P245    |          |
| SCALE                     | NTS        | NORTH    |
| 1 <sup>ST</sup> ISSUED ON | 19-02-2019 |          |