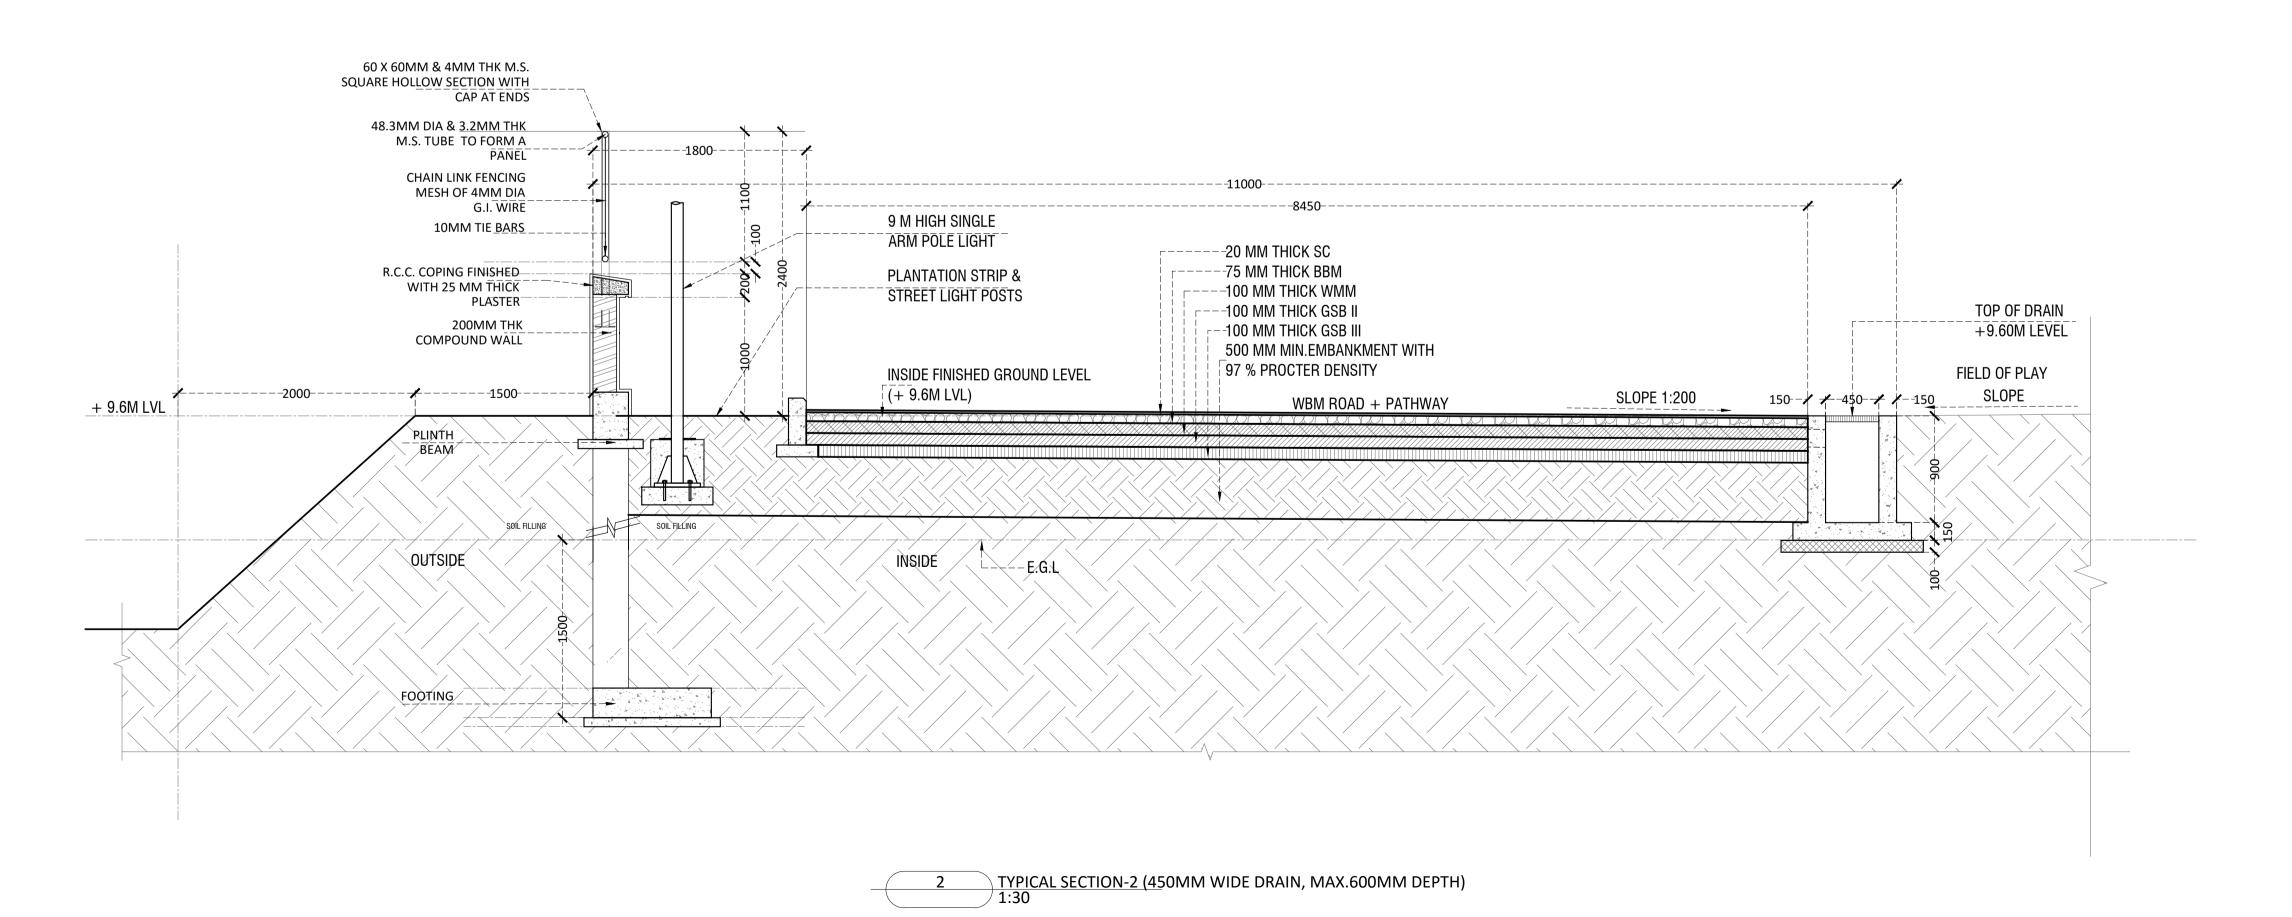

### DRAWING TITLE

TYPICAL ROAD & DRAIN SECTION SHEET-2

| DWG. NO.                  |            | REV. NO. |
|---------------------------|------------|----------|
| TD-A.0.04B                |            | RO       |
| PROJECT NO.               | 18-P245    |          |
| SCALE                     | 1:30       | NORTH    |
| 1 <sup>ST</sup> ISSUED ON | 19-02-2019 |          |
| APPROVED                  | RS         |          |
| CHECKED BY                |            |          |
| DRAWN BY                  | BD         |          |