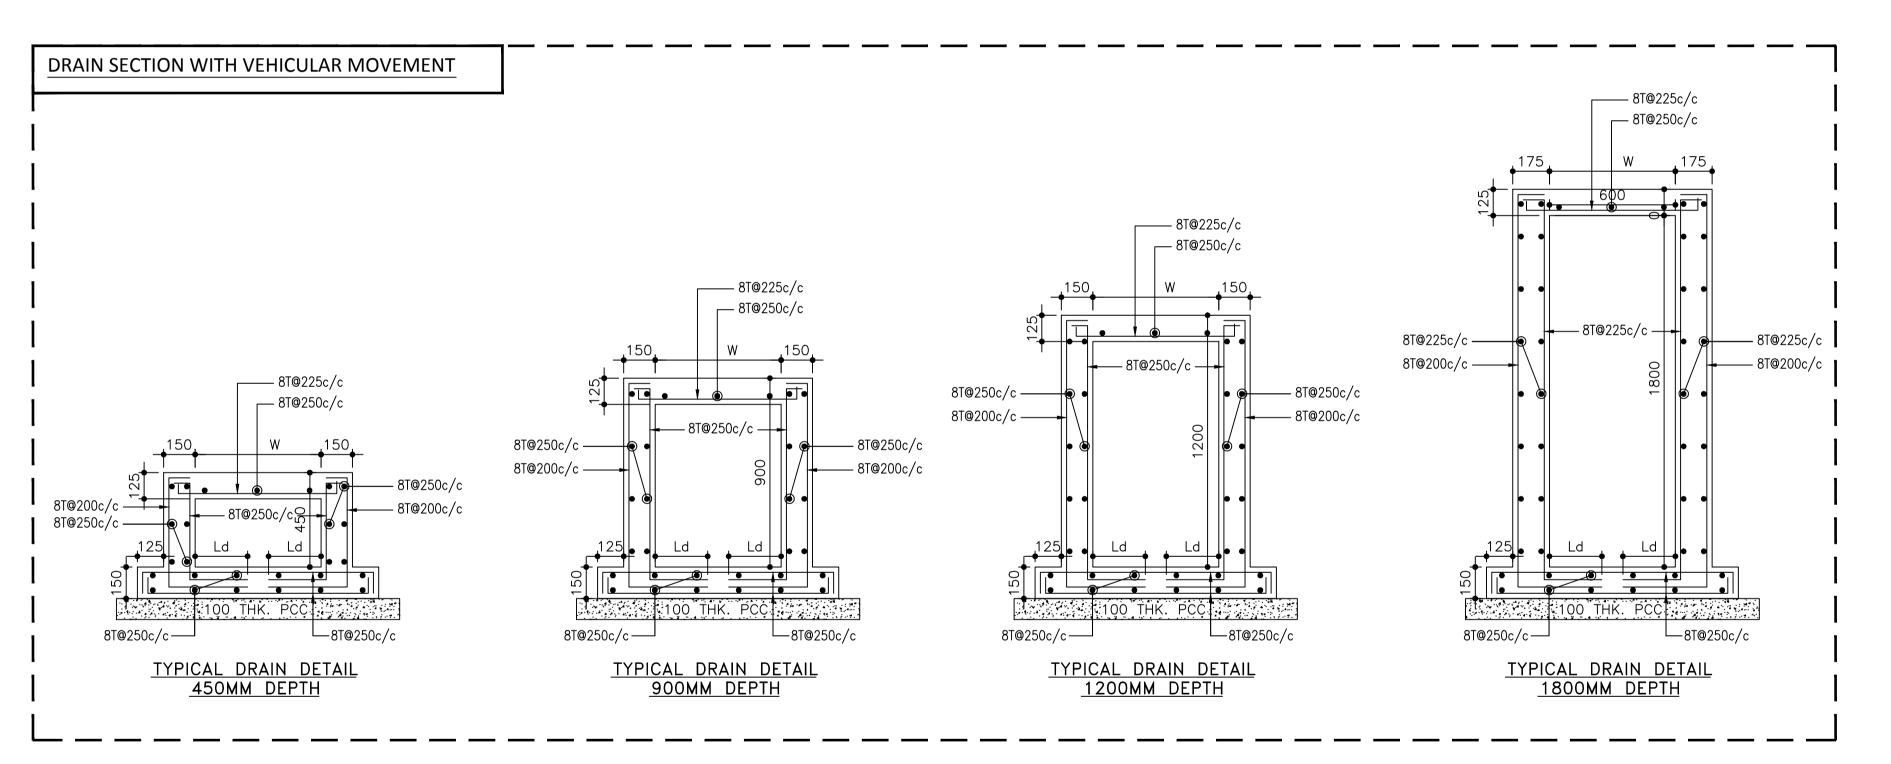

## DRAWING TITLE

STRUCTURAL DRAIN DETAILS

| DWG. NO.                  |            | REV. NO. |
|---------------------------|------------|----------|
| TD-S.4.03C                |            | RO       |
| PROJECT NO.               | 18-P245    |          |
| SCALE                     | NTS        | NORTH    |
| 1 <sup>ST</sup> ISSUED ON | 19-02-2019 |          |