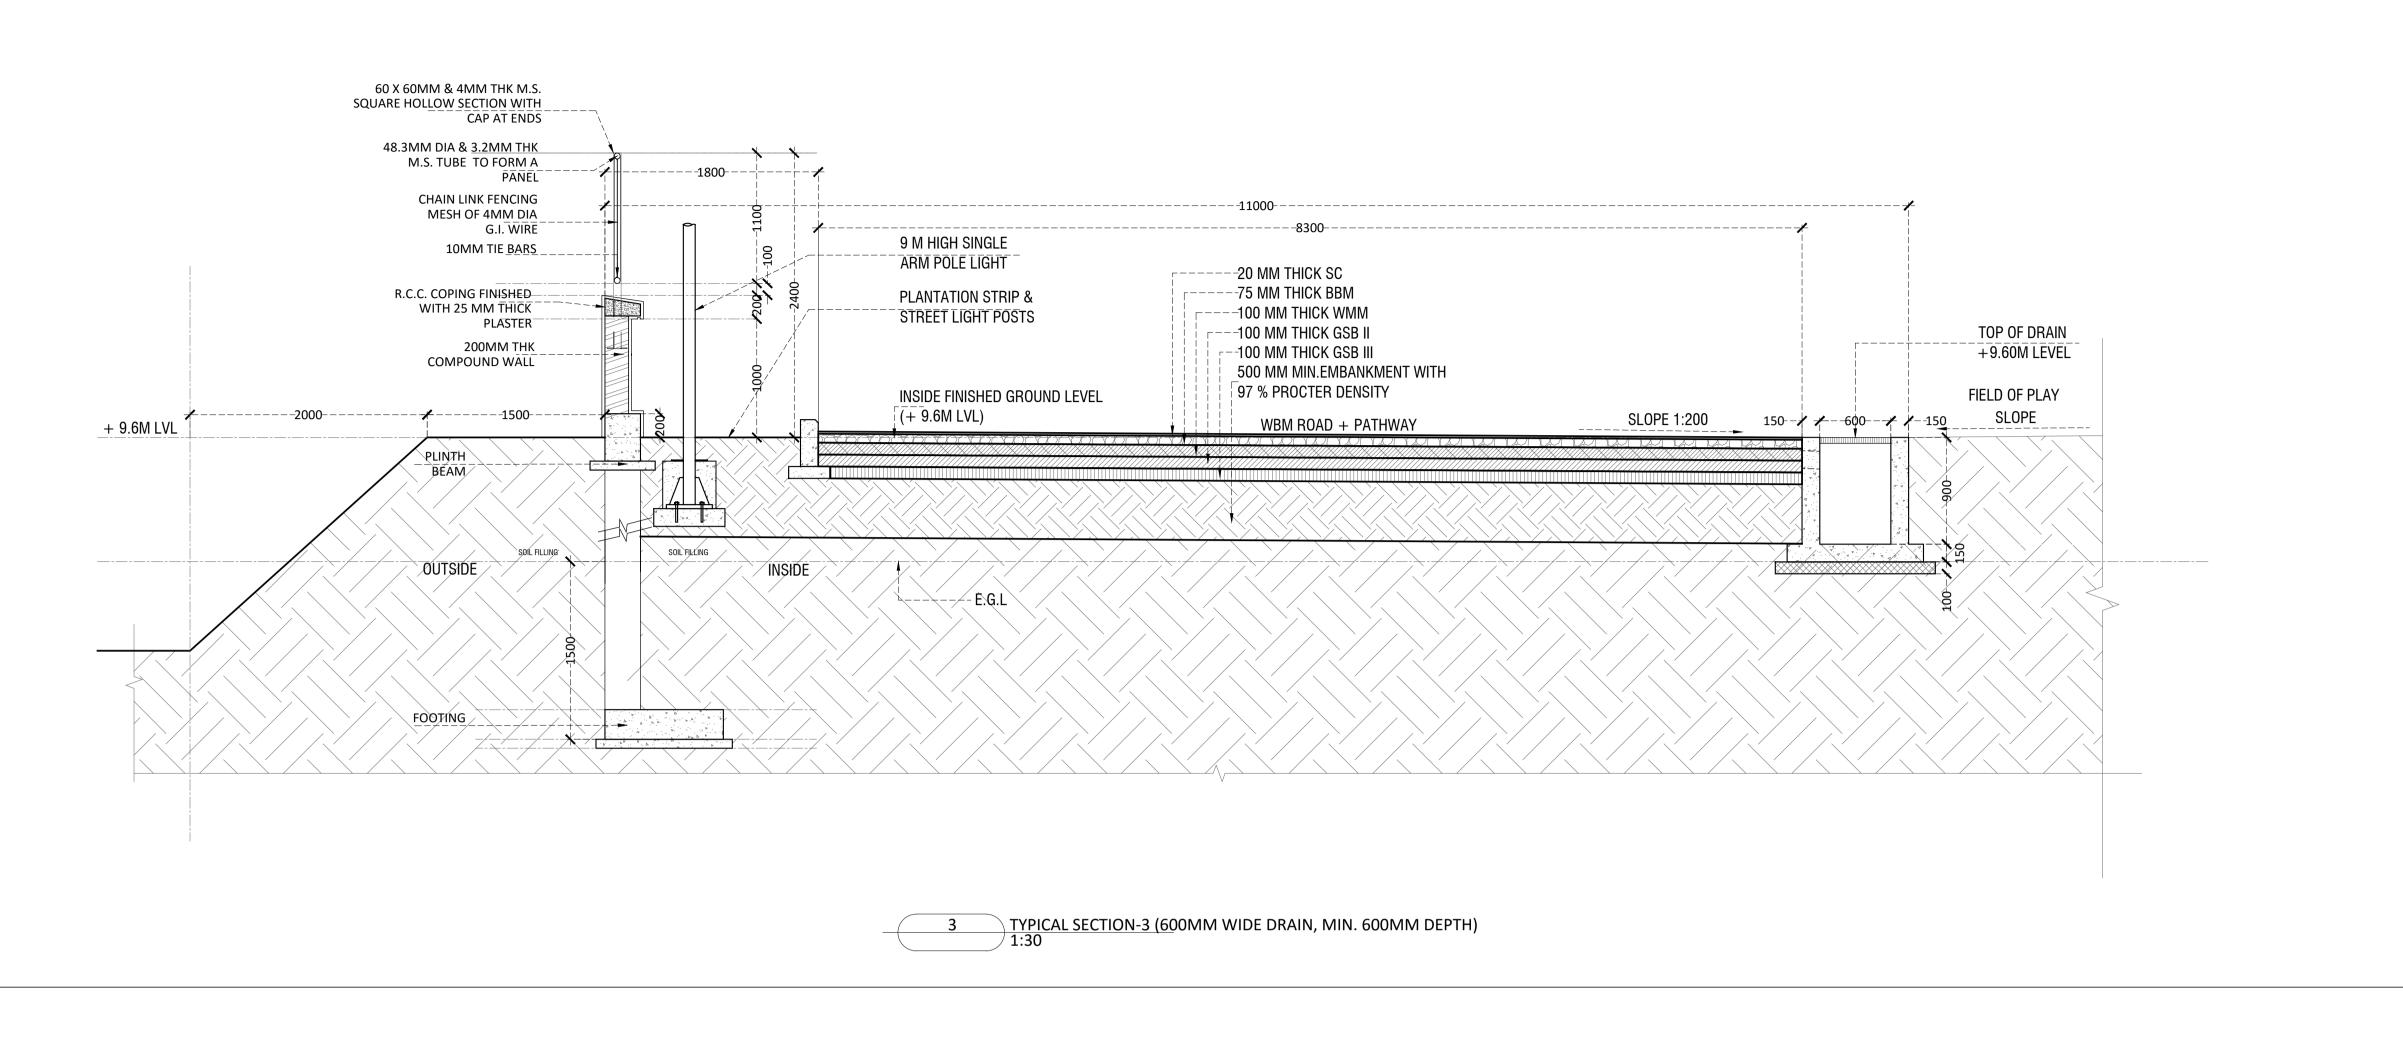

### DRAWING TITLE

TYPICAL ROAD & DRAIN SECTION SHEET-3

| DWG. NO.                  |            | REV. NO. |
|---------------------------|------------|----------|
| TD-A.0.04C                |            | RO       |
| PROJECT NO.               | 18-P245    |          |
| SCALE                     | 1:30       | NORTH    |
| 1 <sup>ST</sup> ISSUED ON | 19-02-2019 |          |
| APPROVED                  | RS         |          |
| CHECKED BY                |            |          |
| DRAWN BY                  | BD         |          |