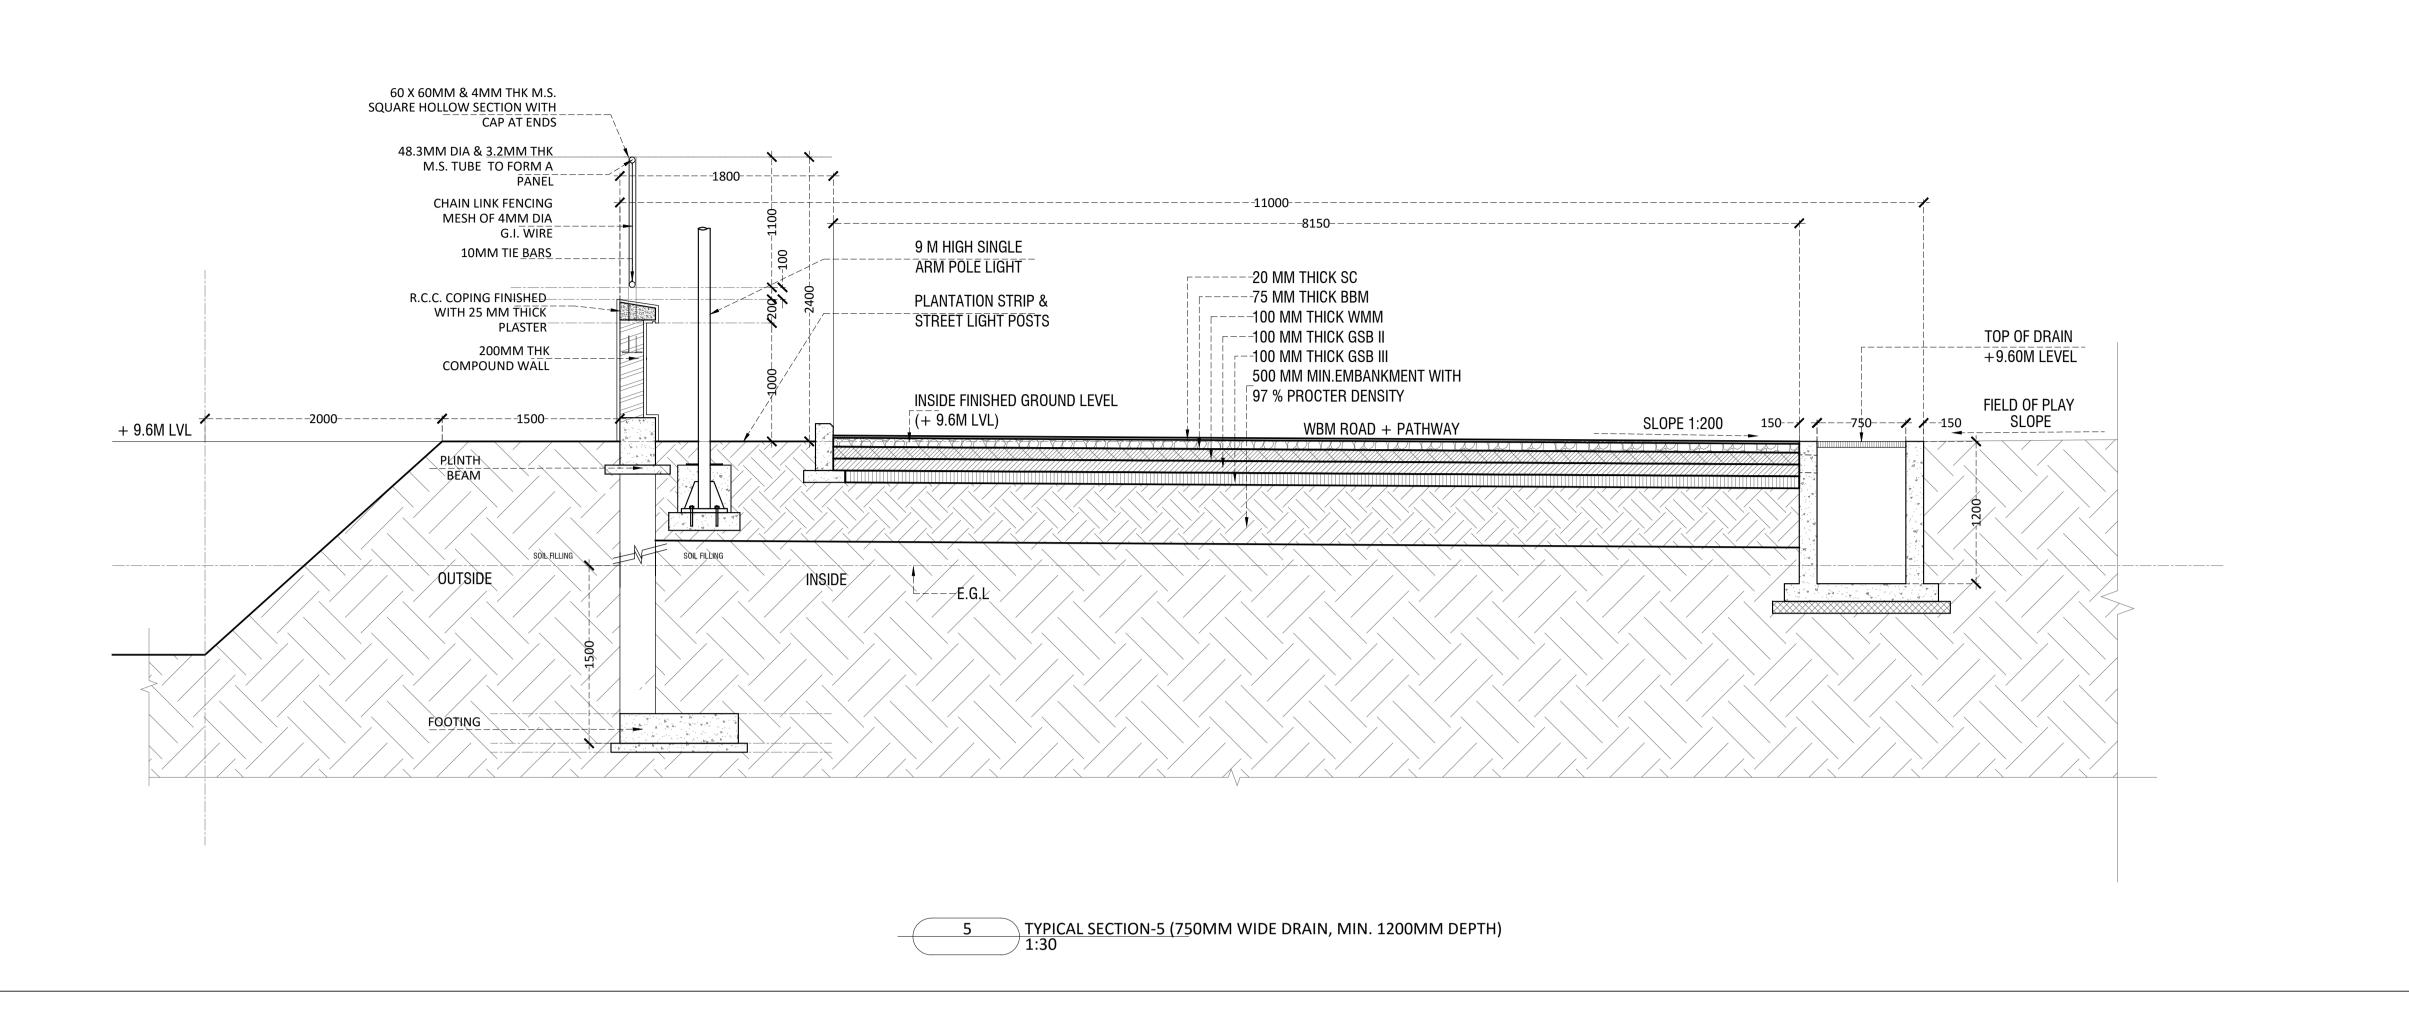

Consultants Pvt.Ltd. 7th Floor, Padmavati Heights, Shraddhanand Road, Vile Parle (E), Mumbai - 400057. Tel - +91 22 2614 4832, Fax - +91

22 2617 1804

Shanghvi and Associates

### PROJECT

NATIONAL CENTRE OF EXCELLENCE IN FOOTBALL @ RAJRAHAT, KOLKATA

### DRAWING TITLE

TYPICAL ROAD & DRAIN SECTION SHEET-2

| DWG. NO.                  |            | REV. NO. |
|---------------------------|------------|----------|
| TD-A.0.04B                |            | RO       |
| PROJECT NO.               | 18-P245    |          |
| SCALE                     | 1:30       | NORTH    |
| 1 <sup>ST</sup> ISSUED ON | 19-02-2019 |          |
| APPROVED                  | RS         |          |
| CHECKED BY                |            |          |
| DRAWN BY                  | BD         |          |





### **GENERAL NOTES**

1. ALL DIMENSIONS ARE IN MILLIMETERS AND LEVELS ARE IN METER UNLESS OTHERWISE SPECIFIED. 2. ALL DIMENSIONS ARE TO BE CHECKED AND CO-RELATED WITH THE RELEVANT ARCHITECTURAL, STRUCTURAL AND SERVICES DRAWINGS AND ANY AMBIGUITY, DISCREPANCY OR OMISSION SHALL BE BROUGHT IN TO NOTICE OF ARCHITECT PRIOR TO COMMENCEMENT OF EXECUTION.

4. THIS DRAWING TO BE READ IN CONJUNCTION WITH THE

3. DO NOT SCALE THE DRAWING, WRITTEN DIMENSION TO BE

RELEVANT SERVICES AND STRUCTURAL DRAWINGS.

REVISIONS

| REV | DESCRIPTION | DAT |
|-----|-------------|-----|
|     |             |     |
|     |             |     |
|     |             |     |
|     |             |     |
| ·   |             |     |

**KEY PLAN** 

CLIENT



ALL INDIA FOOTBALL FEDERATION Football House, Sector 19, Phas