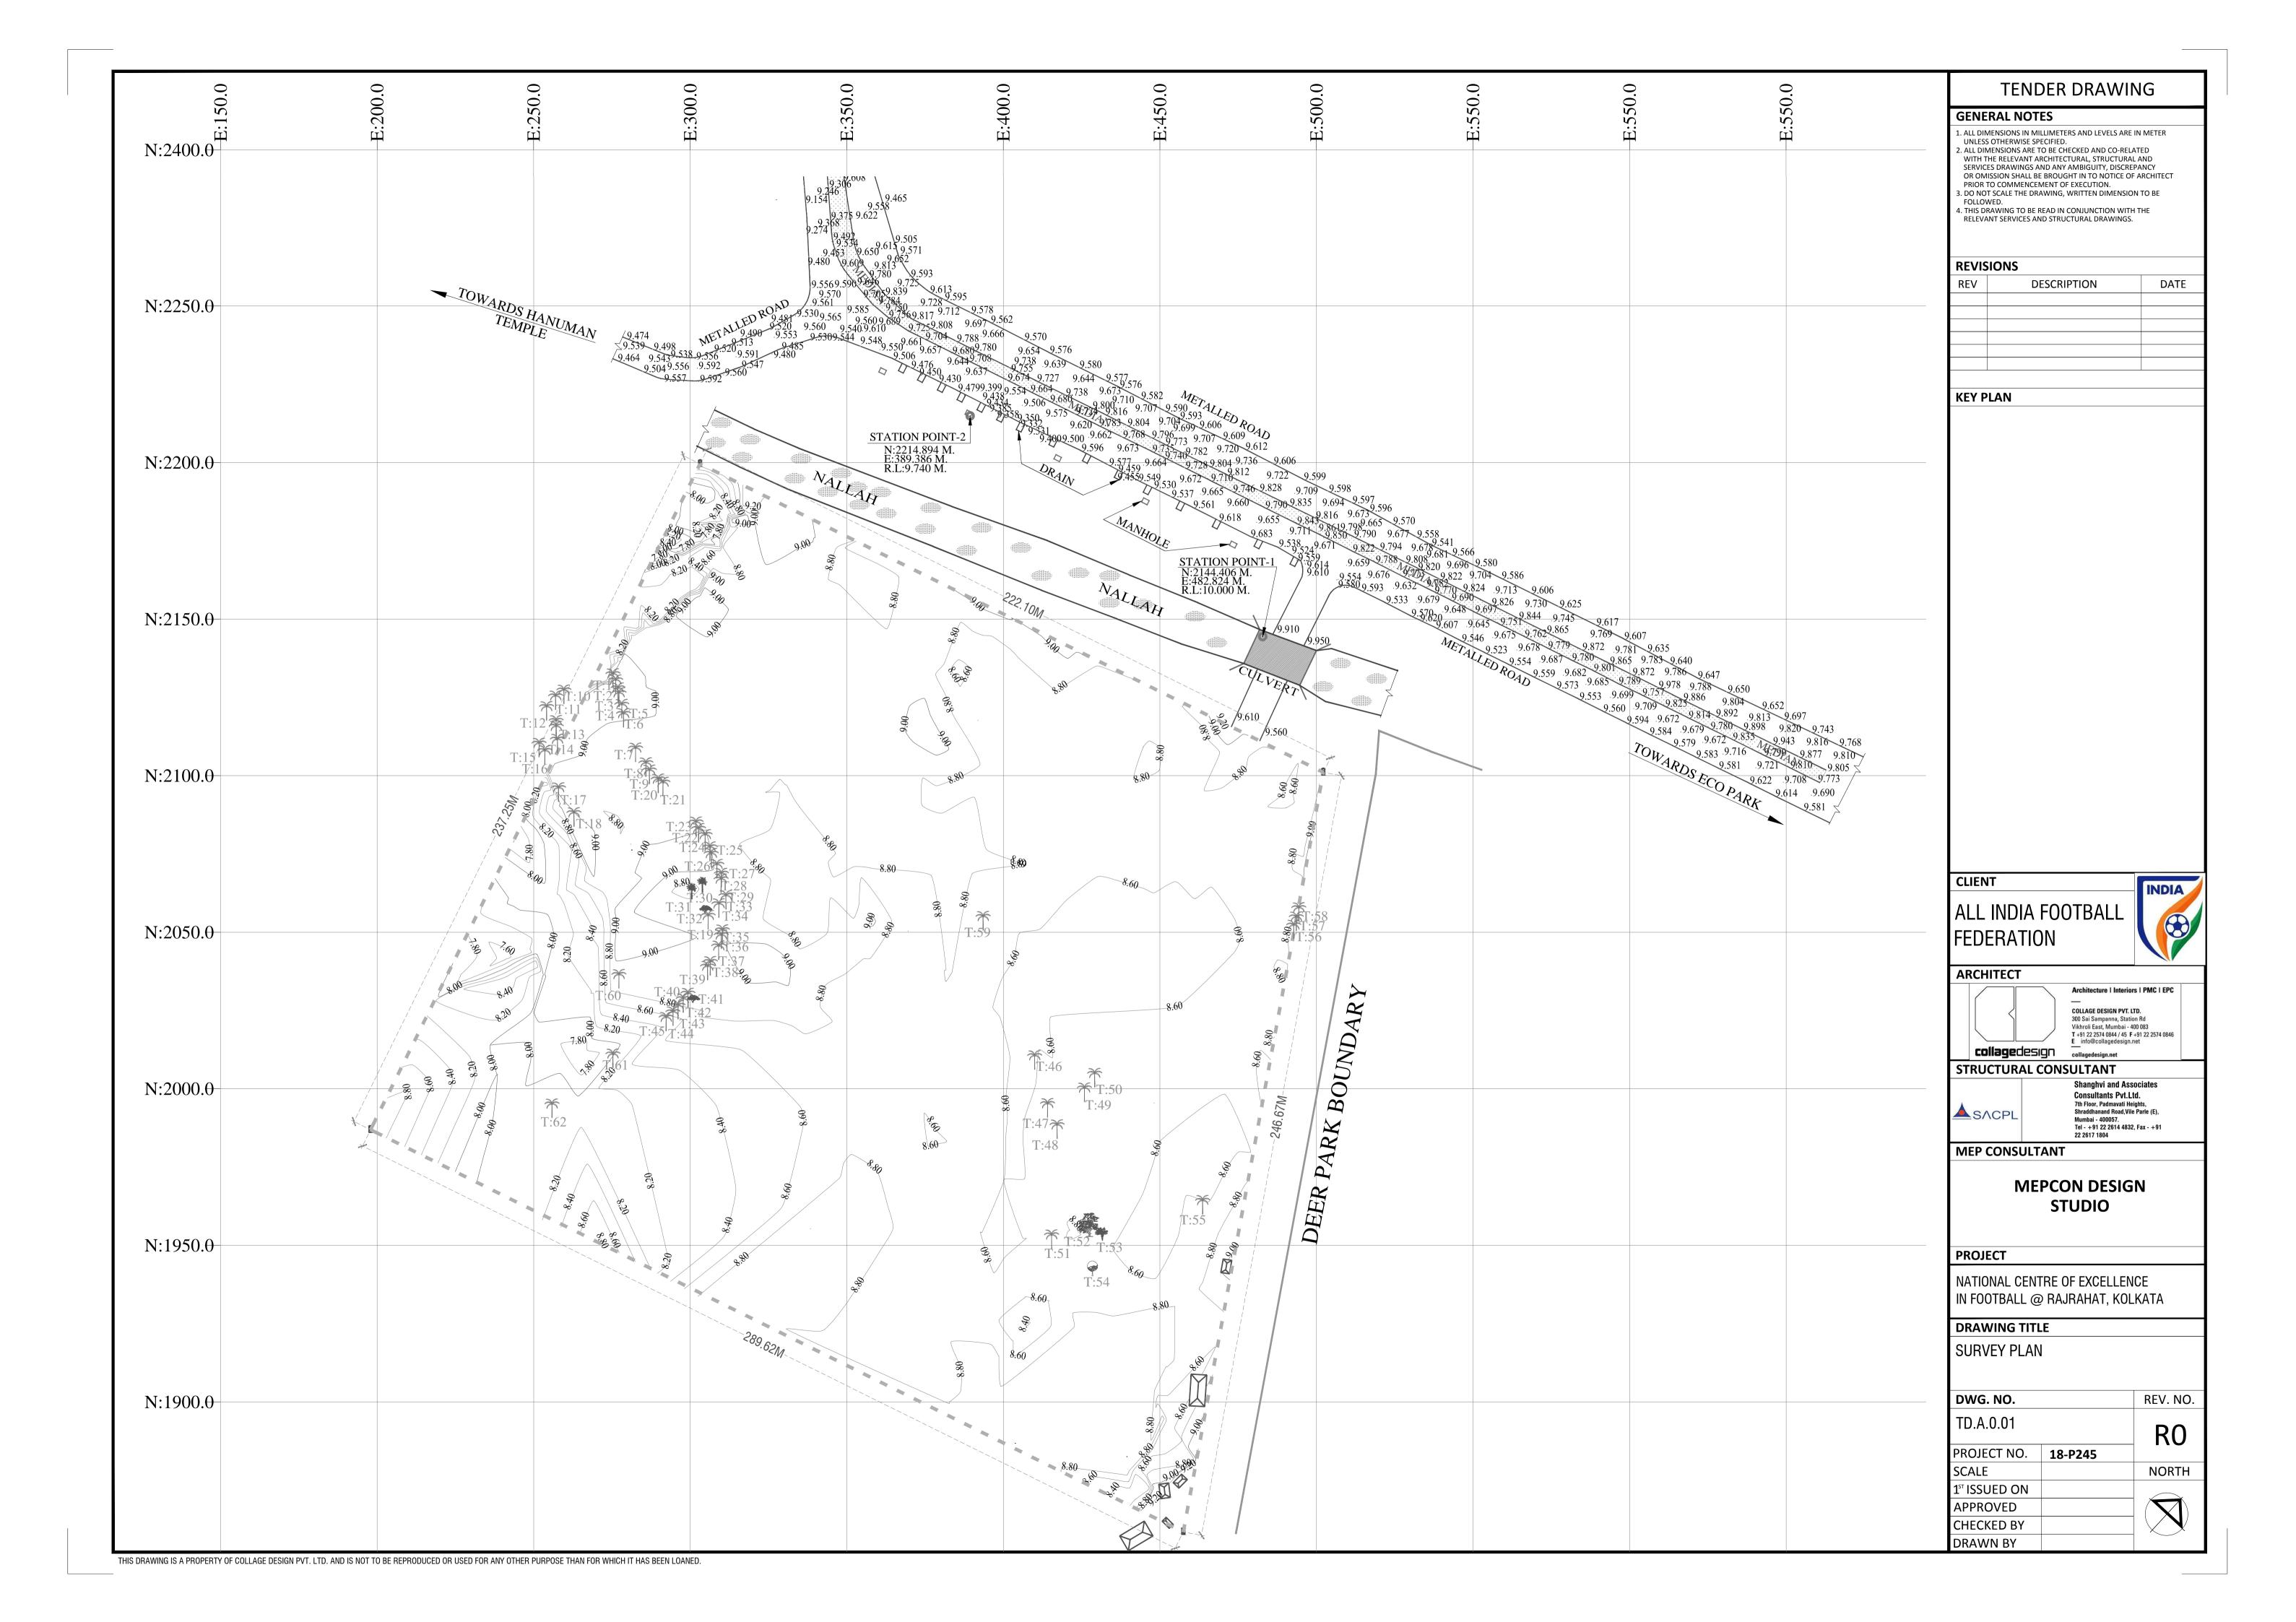

# NATIONAL CENTRE OF EXCELLENCE IN FOOTBALL @ RAJRAHAT, KOLKATA

TENDER PACKAGE

ARTIFICIAL TURF & DRAIN

22nd JULY, 2019

- ARCHITECTURAL DRAWINGS
- STRUCTURAL DRAWINGS

| SR. NO.            | DRAWINGS                           | DRAWING NO. |
|--------------------|------------------------------------|-------------|
|                    | ARCHITECTURAL PACKAGE              |             |
| 1                  | SITE PLAN-SURVEY                   | TD-A.0.01   |
| 2                  | TRAINING FIELD -1- ARTIFICIAL TURF | TD-A.0.03.B |
| 3                  | SITE SECTIONS                      | TD-A.0.04A  |
| 4                  | SITE SECTIONS                      | TD-A.0.04B  |
| 5                  | SITE SECTIONS                      | TD-A.0.04C  |
| 6                  | SITE SECTIONS                      | TD-A.0.04D  |
| STRUCTURAL PACKAGE |                                    |             |
| 7                  | STRUCTURAL DRAIN DETAILS           | TD-S.4.03   |