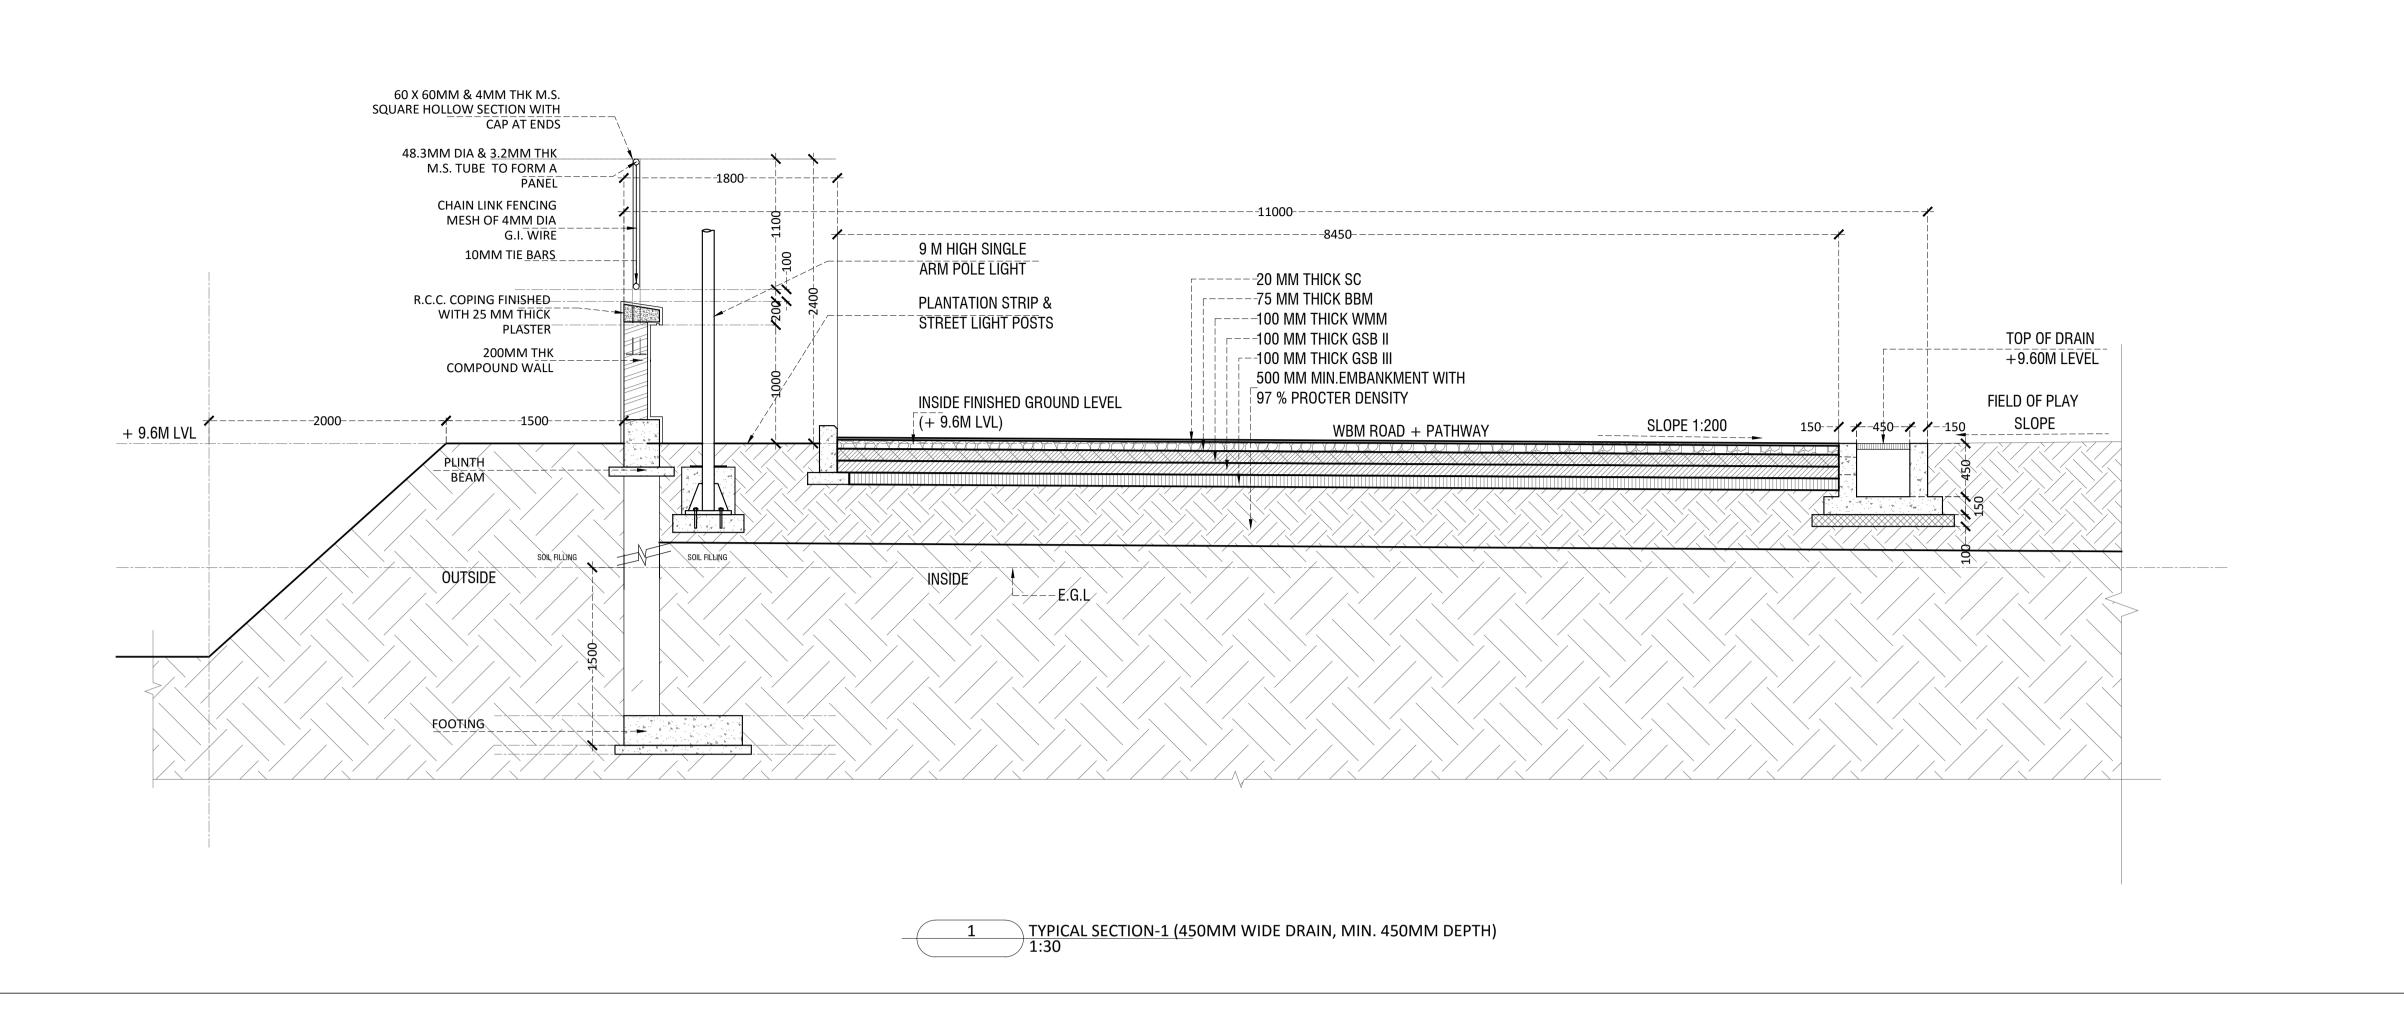

### DRAWING TITLE

TYPICAL ROAD & DRAIN SECTION SHEET-1

| DWG. NO.                  |            | REV. NO. |
|---------------------------|------------|----------|
| TD-A.0.04A                |            | RO       |
| PROJECT NO.               | 18-P245    |          |
| SCALE                     | 1:30       | NORTH    |
| 1 <sup>ST</sup> ISSUED ON | 19-02-2019 |          |
| APPROVED                  | RS         |          |
| CHECKED BY                |            |          |
| DRAWN BY                  | BD         |          |