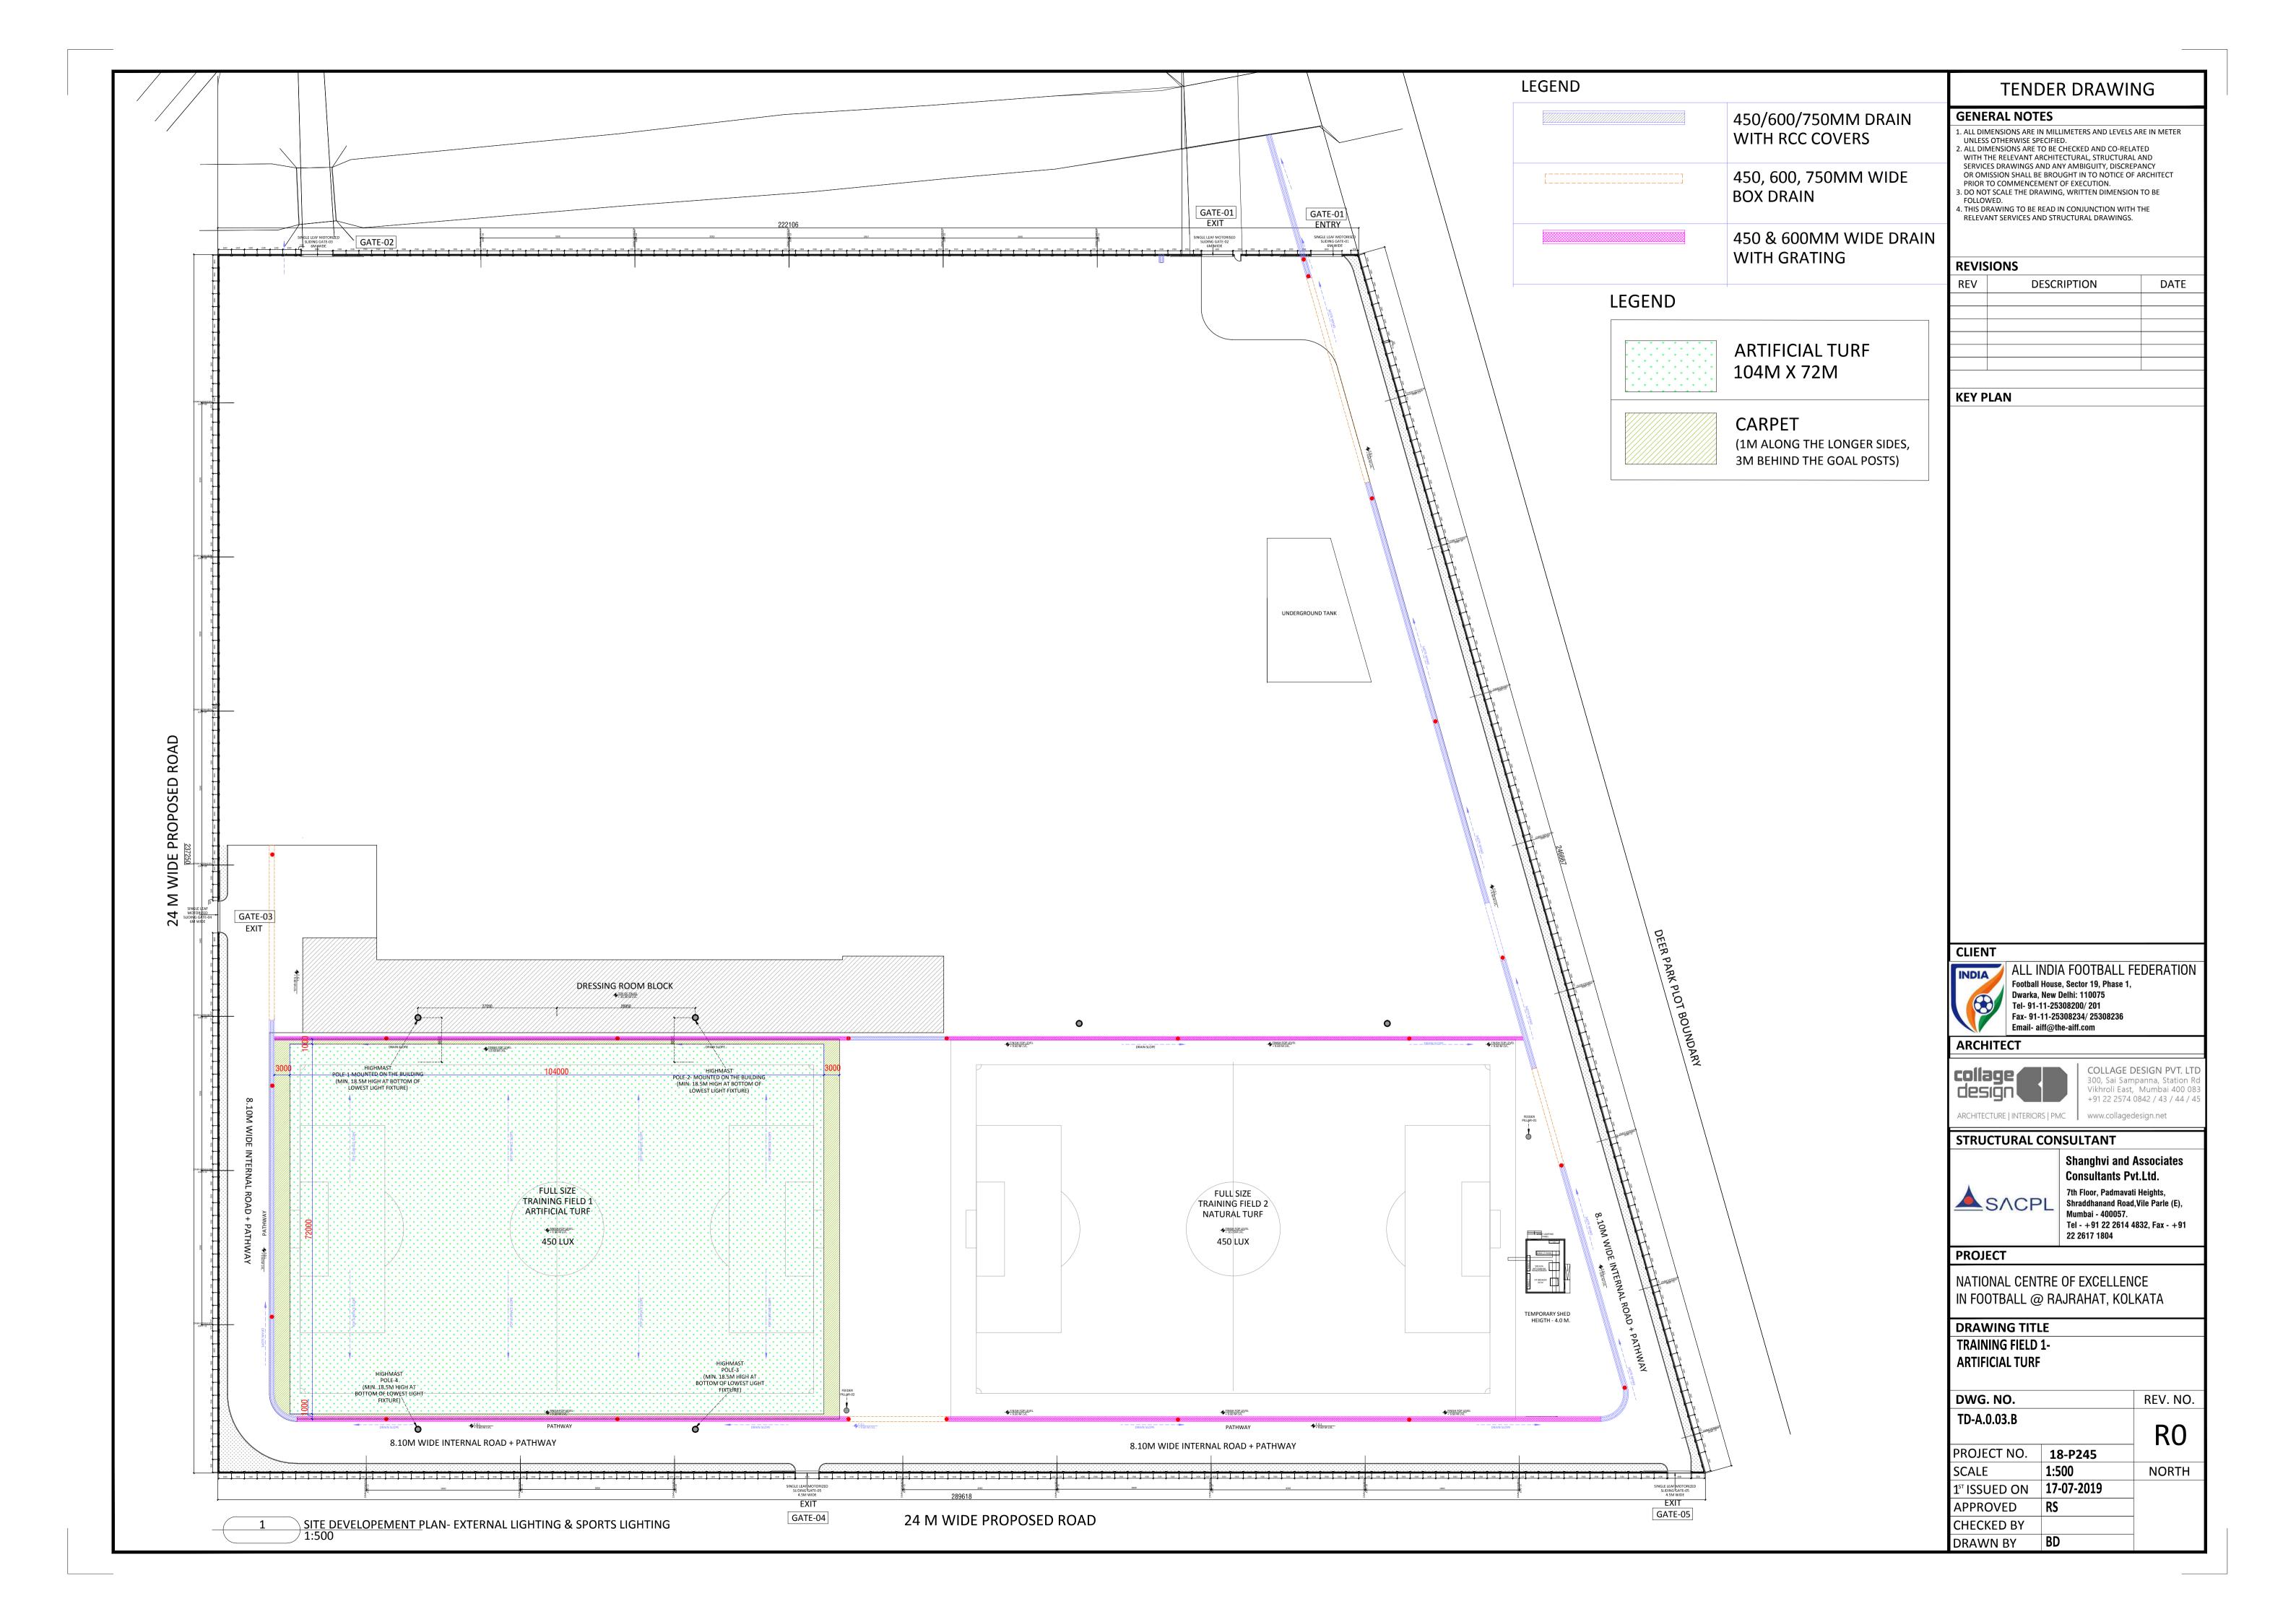

# NATIONAL CENTRE OF EXCELLENCE IN FOOTBALL @ RAJRAHAT, KOLKATA

TENDER PACKAGE

ARTIFICIAL TURF & DRAIN

22nd JULY, 2019

- ARCHITECTURAL DRAWINGS
- STRUCTURAL DRAWINGS

| SR. NO.            | DRAWINGS                           | DRAWING NO. |
|--------------------|------------------------------------|-------------|
|                    | ARCHITECTURAL PACKAGE              |             |
| 1                  | SITE PLAN-SURVEY                   | TD-A.0.01   |
| 2                  | TRAINING FIELD -1- ARTIFICIAL TURF | TD-A.0.03.B |
| 3                  | SITE SECTIONS                      | TD-A.0.04A  |
| 4                  | SITE SECTIONS                      | TD-A.0.04B  |
| 5                  | SITE SECTIONS                      | TD-A.0.04C  |
| 6                  | SITE SECTIONS                      | TD-A.0.04D  |
| STRUCTURAL PACKAGE |                                    |             |
| 7                  | STRUCTURAL DRAIN DETAILS           | TD-S.4.03   |