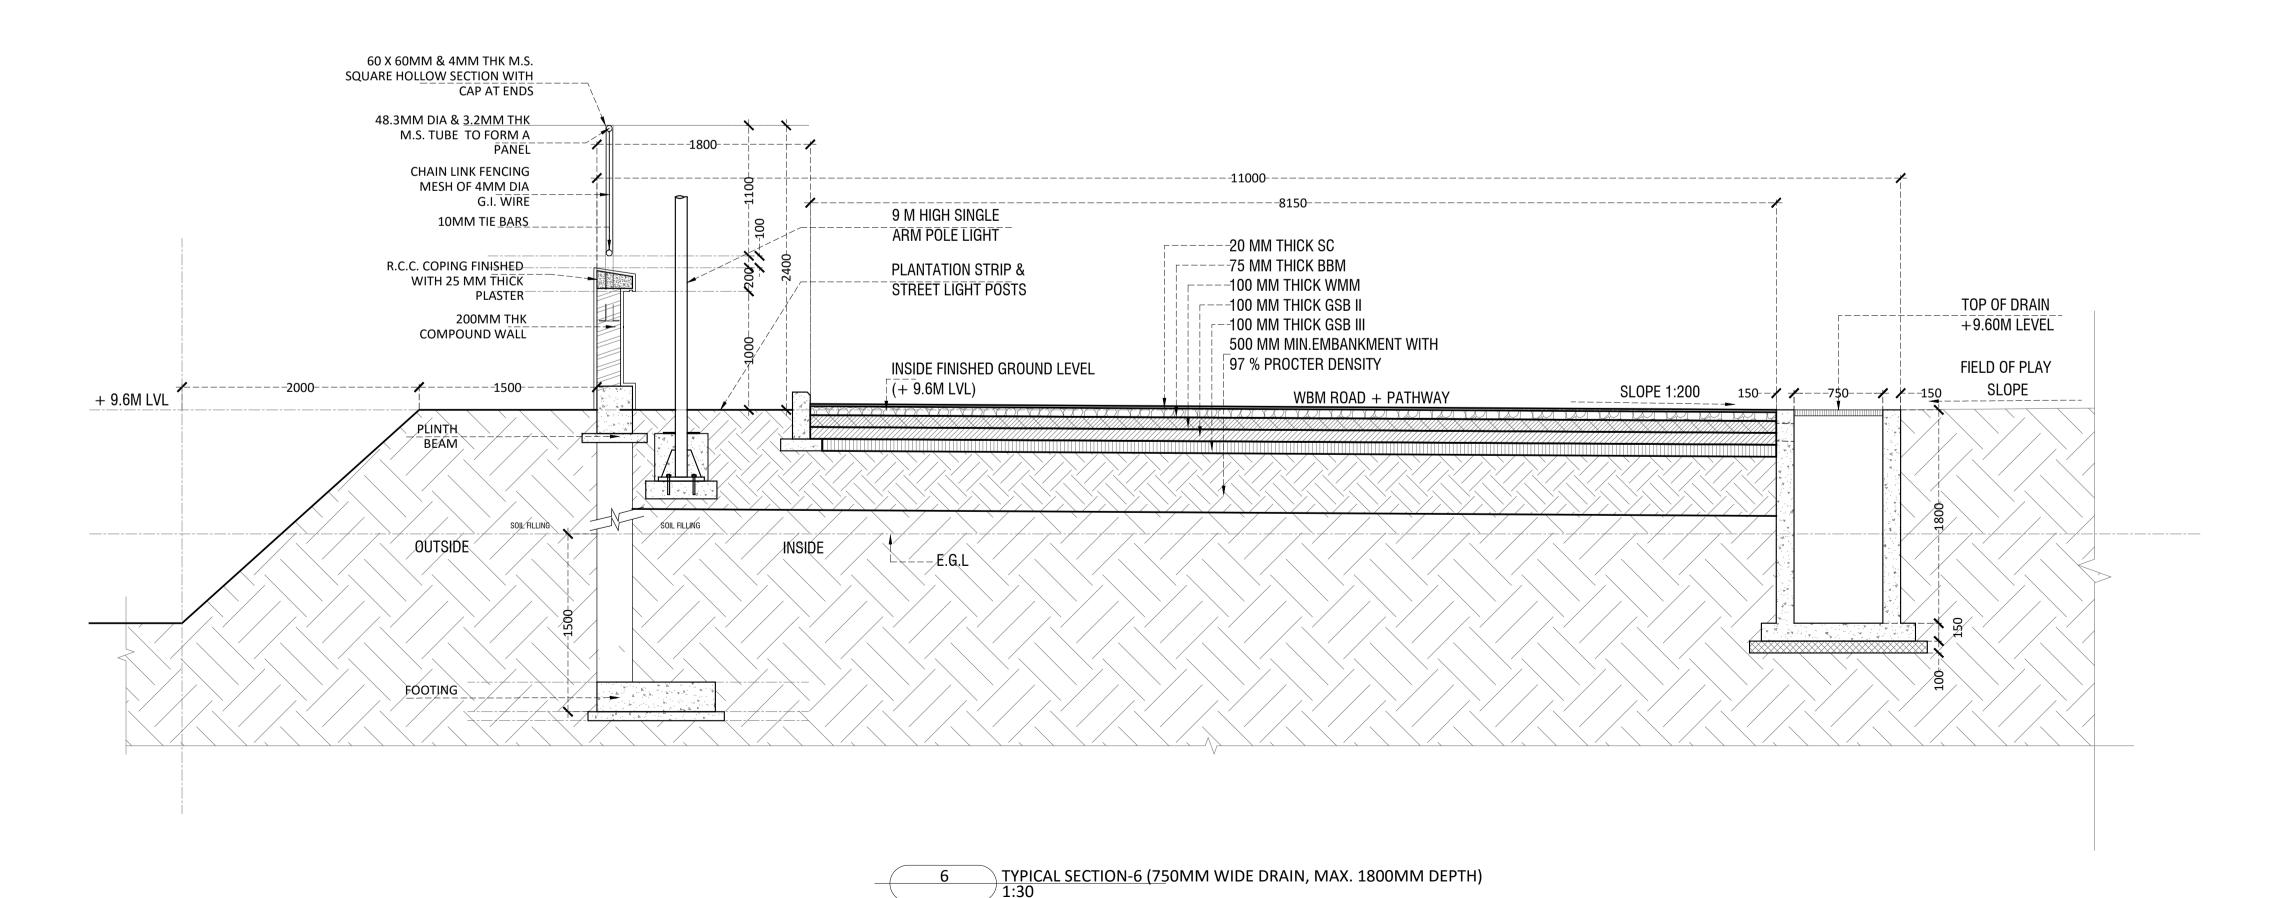

### DRAWING TITLE

TYPICAL ROAD & DRAIN SECTION SHEET-3

| DWG. NO.                  |            | REV. NO. |
|---------------------------|------------|----------|
| TD-A.0.04C                |            | RO       |
| PROJECT NO.               | 18-P245    |          |
| SCALE                     | 1:30       | NORTH    |
| 1 <sup>ST</sup> ISSUED ON | 19-02-2019 |          |
| APPROVED                  | RS         |          |
| CHECKED BY                |            |          |
| DRAWN BY                  | BD         |          |