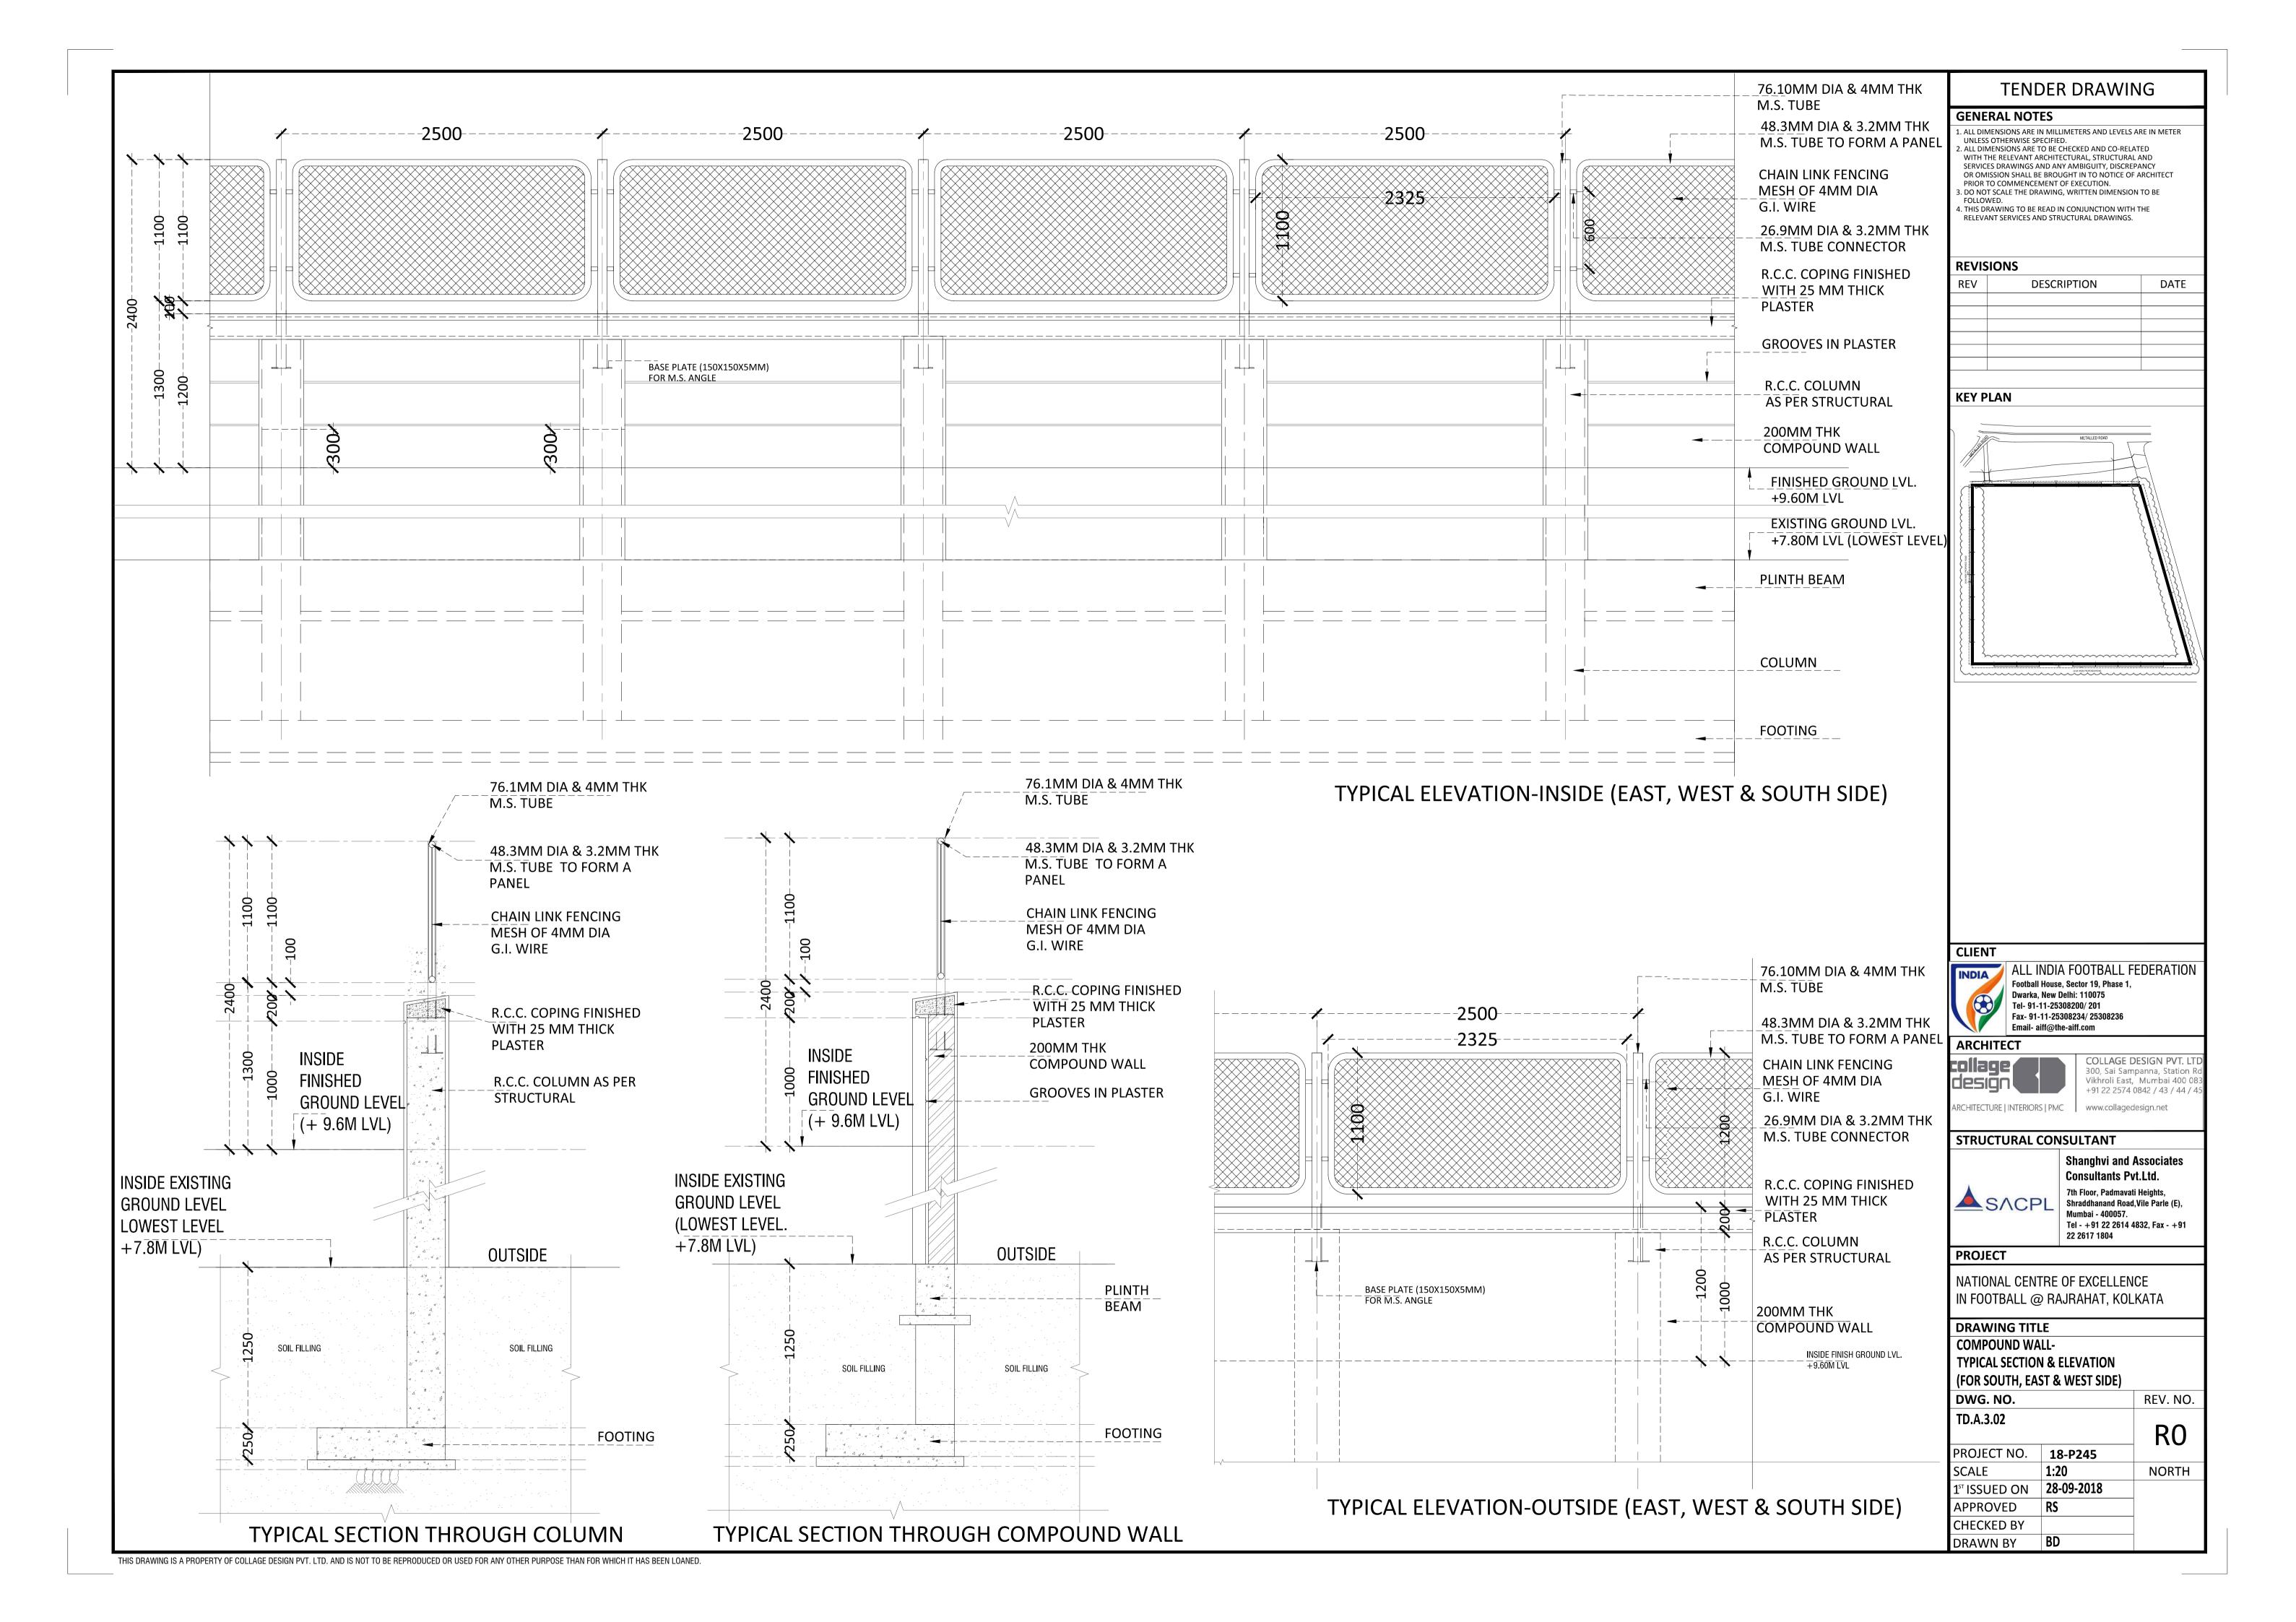

## TENDER DRAWINGS-PHASE 1

- ARCHITECTURAL
- STRUCTURE
- MEP

| SR. NO. | DRAWINGS                    | DRAWING NO |
|---------|-----------------------------|------------|
|         | ARCHITECTURAL PACKAC        | SE         |
| SR. NO. | DRAWINGS                    | DRAWING NO |
|         | SITE                        |            |
| 1       | SITE SURVEY PLAN            | TD.A.0.01  |
| 2       | SITE DEVELOPMENT LAYOUT     | TD.A.0.02  |
| 3       | COMPOUND WALL-SITE PLAN     | TD.A.3.01  |
| 4       | COMPOUND WALL-TYPICAL       | TD.A.3.02  |
|         | SECTION & ELEVATION (SOUTH, |            |
|         | EAST & WEST SIDE)           |            |
| 5       | COMPOUND WALL-TYPICAL       |            |
|         | SECTION & ELEVATION (NORTH  | TD.A.3.03  |
|         | SIDE)                       |            |
|         | STRUCTURAL PACKAGE          |            |
| 6       | COMPOUND WALL DETAILS       | TD.S.3.01  |
|         | MEP PACKAGE                 |            |
| 7       | STORM WATER DRAIN LAYOUT    | TD.P.0.01  |