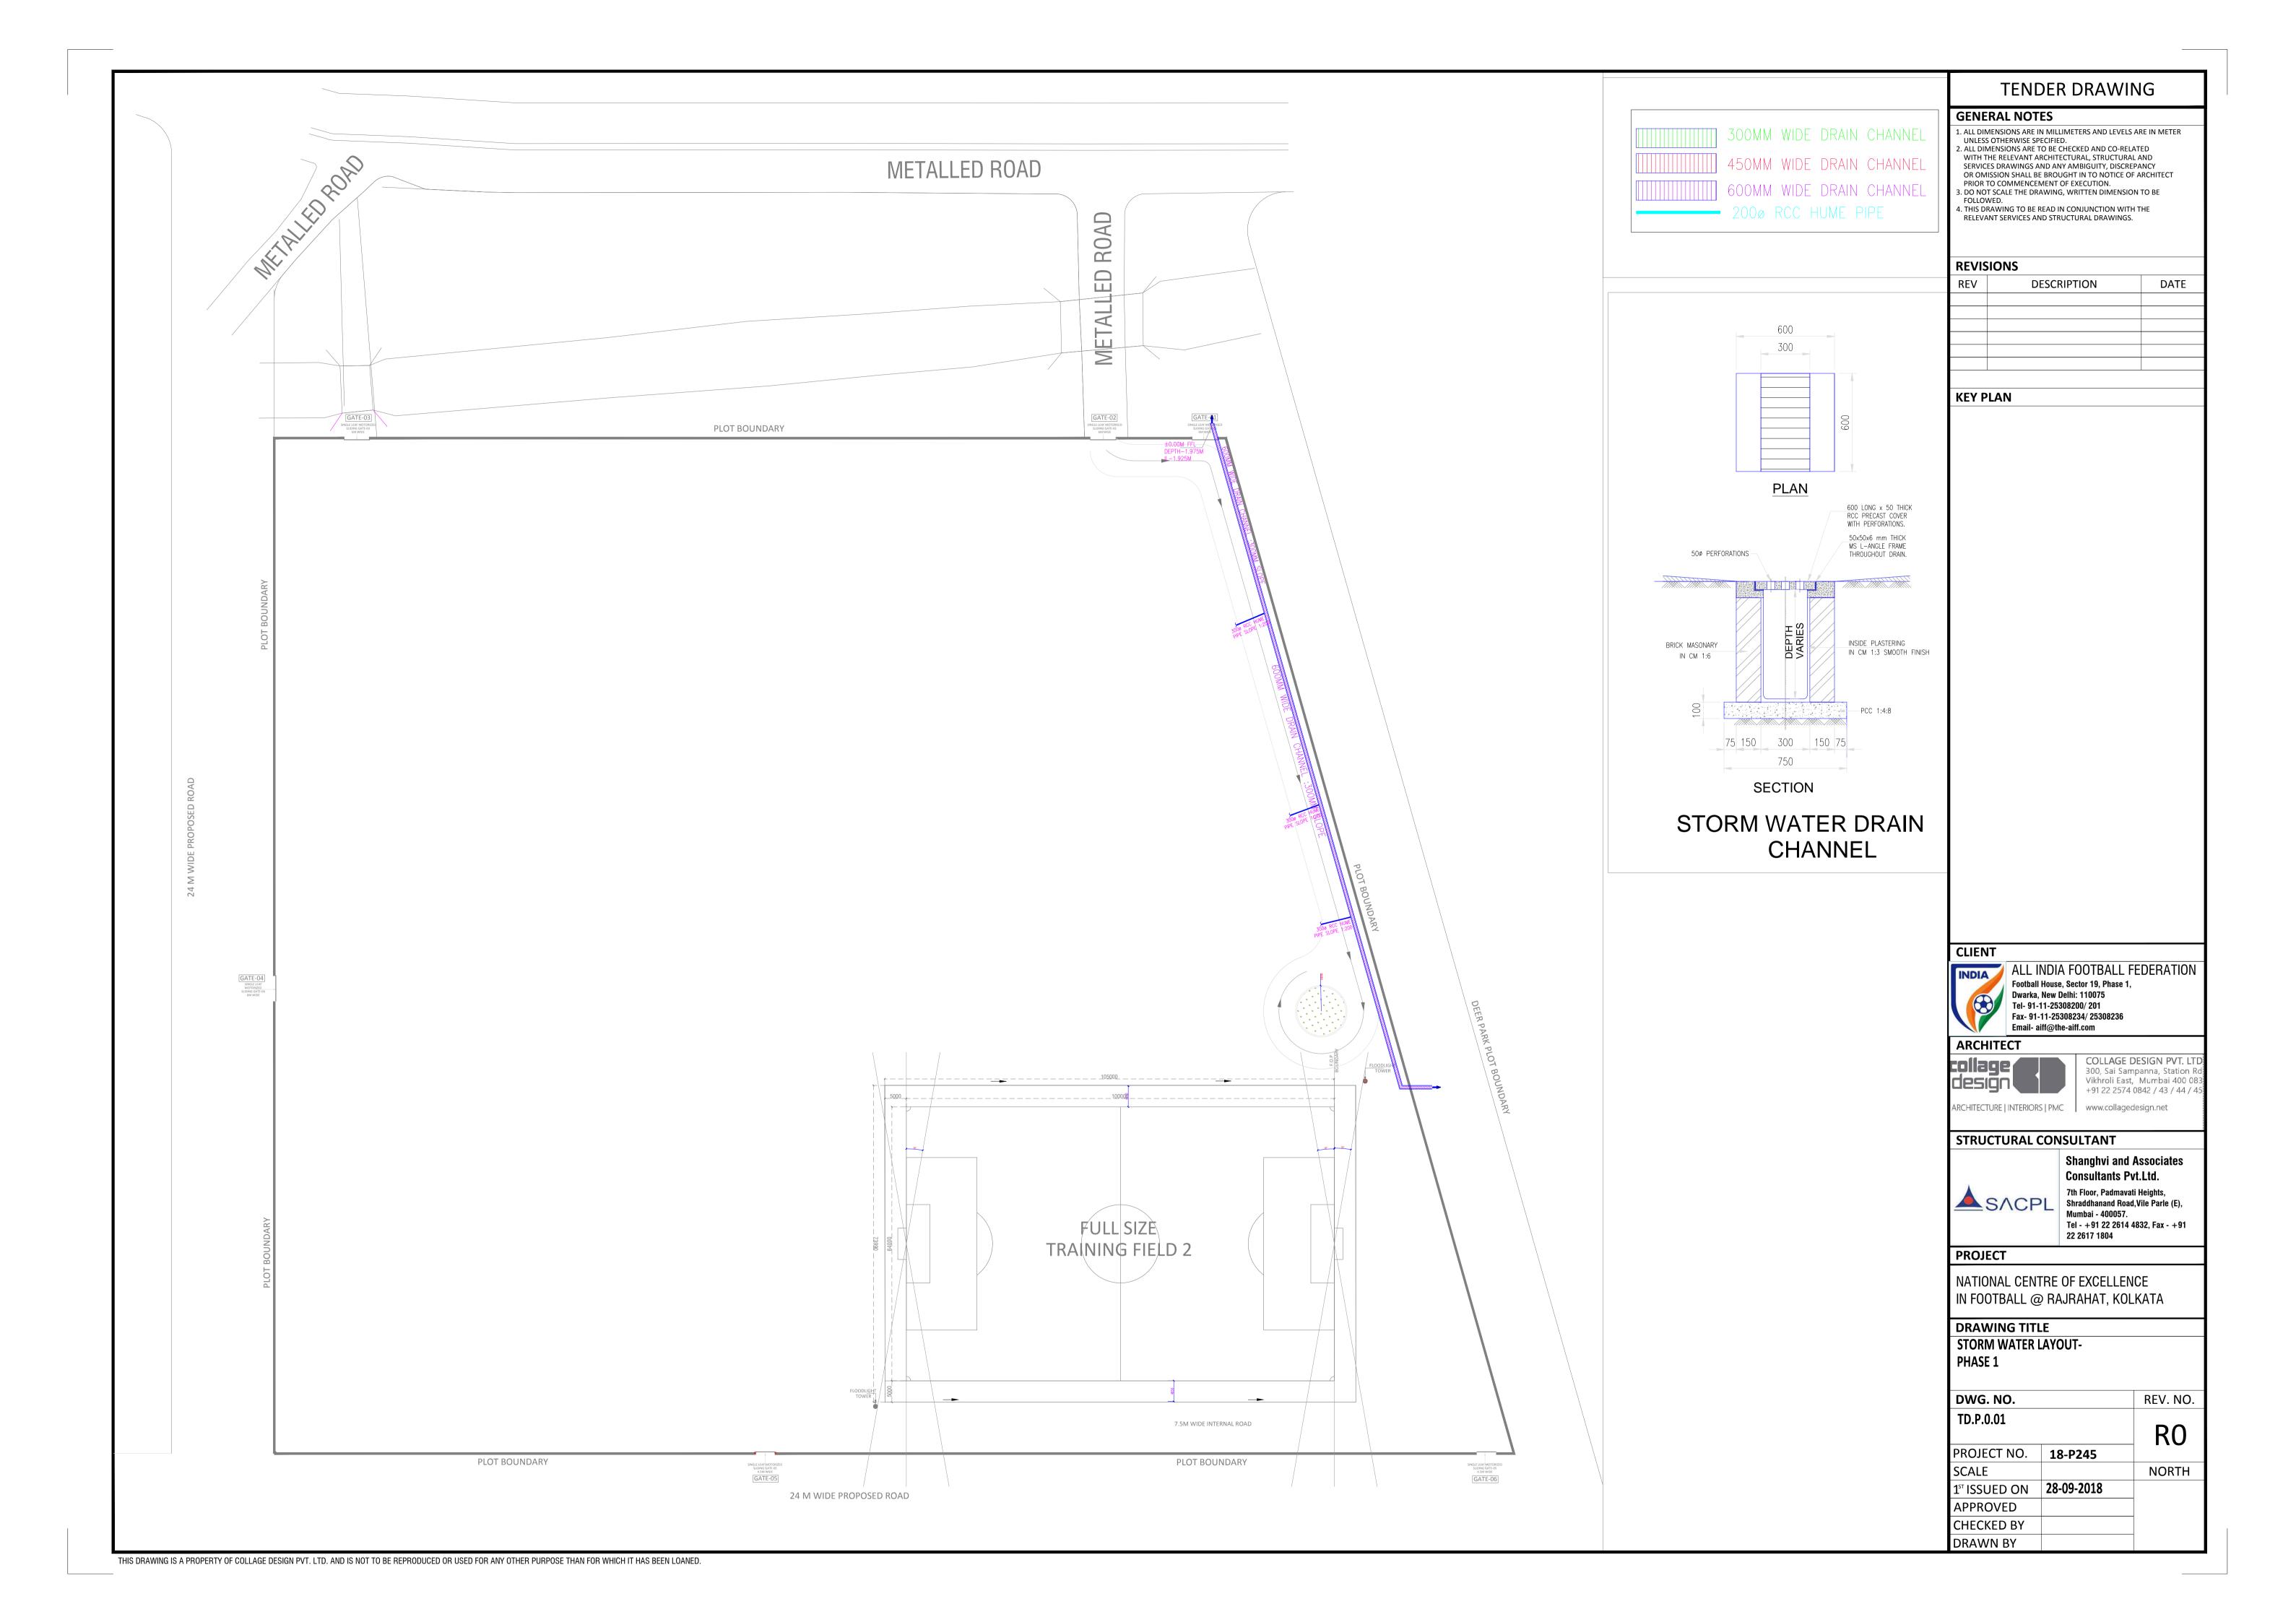

## TENDER DRAWINGS-PHASE 1

- ARCHITECTURAL
- STRUCTURE
- MEP

| SR. NO. | DRAWINGS                    | DRAWING NO |
|---------|-----------------------------|------------|
|         | ARCHITECTURAL PACKAC        | SE         |
| SR. NO. | DRAWINGS                    | DRAWING NO |
|         | SITE                        |            |
| 1       | SITE SURVEY PLAN            | TD.A.0.01  |
| 2       | SITE DEVELOPMENT LAYOUT     | TD.A.0.02  |
| 3       | COMPOUND WALL-SITE PLAN     | TD.A.3.01  |
| 4       | COMPOUND WALL-TYPICAL       | TD.A.3.02  |
|         | SECTION & ELEVATION (SOUTH, |            |
|         | EAST & WEST SIDE)           |            |
| 5       | COMPOUND WALL-TYPICAL       |            |
|         | SECTION & ELEVATION (NORTH  | TD.A.3.03  |
|         | SIDE)                       |            |
|         | STRUCTURAL PACKAGE          |            |
| 6       | COMPOUND WALL DETAILS       | TD.S.3.01  |
|         | MEP PACKAGE                 |            |
| 7       | STORM WATER DRAIN LAYOUT    | TD.P.0.01  |