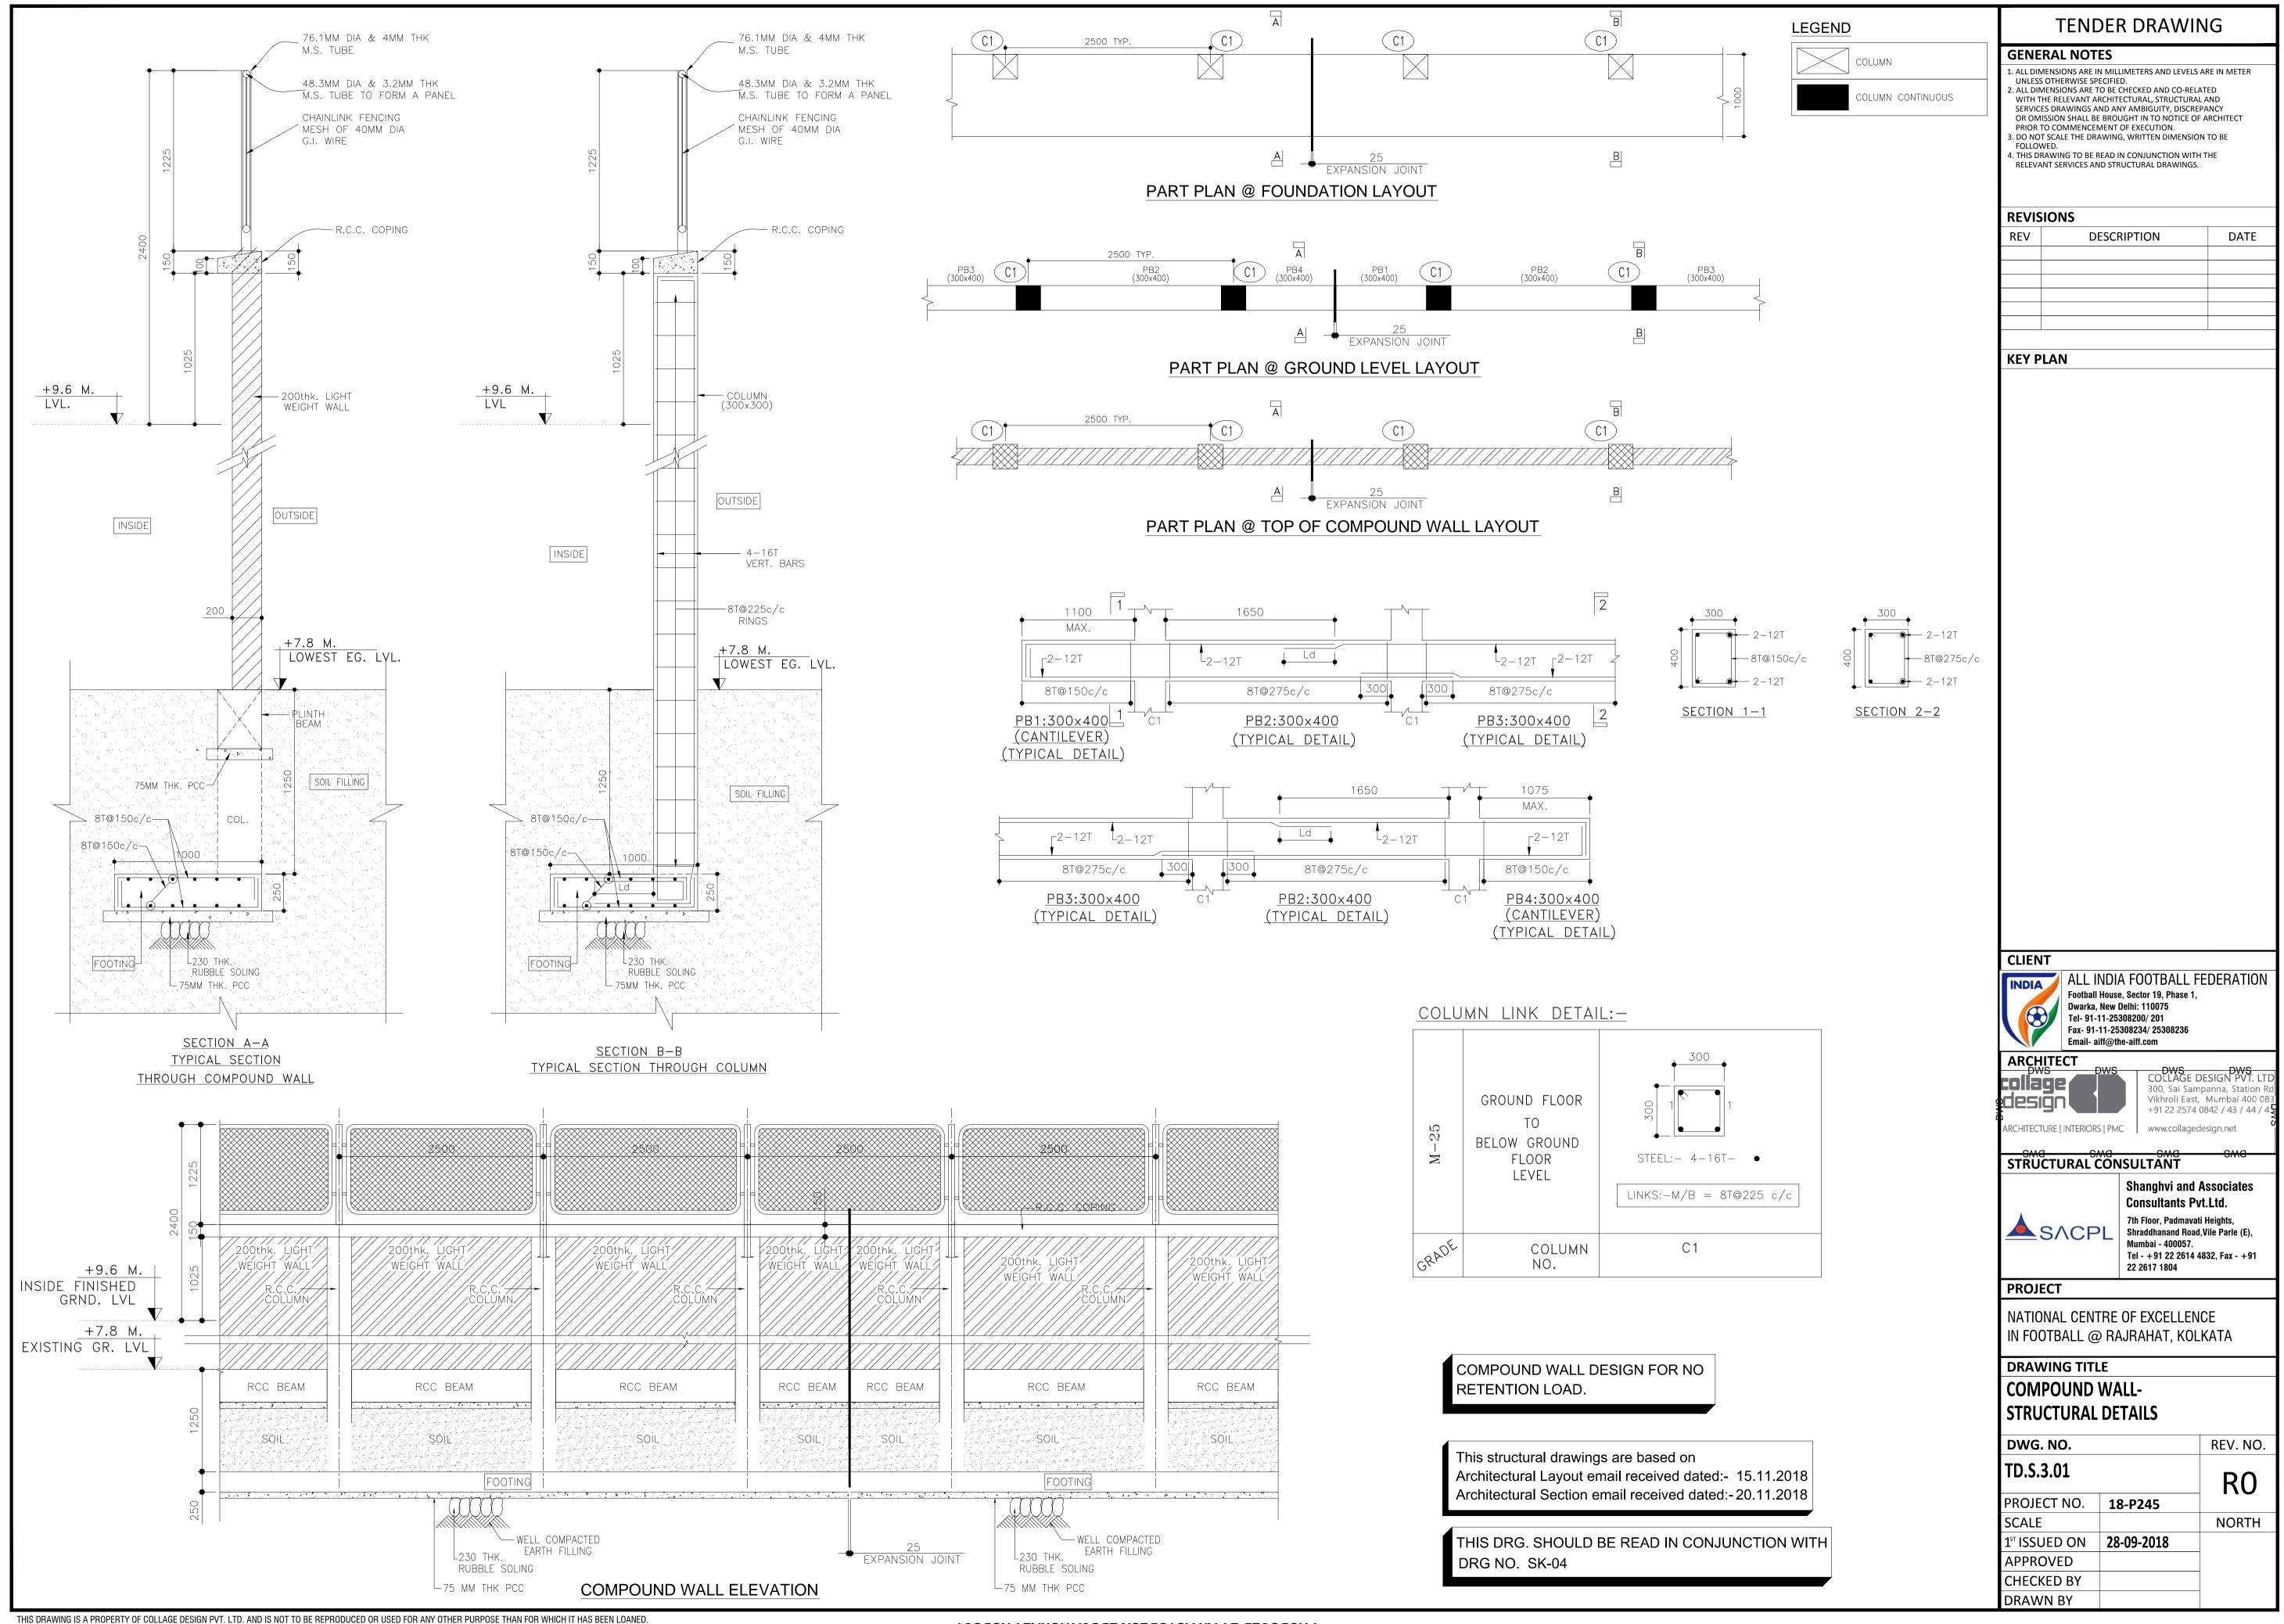

## TENDER DRAWINGS-PHASE 1

- ARCHITECTURAL
- STRUCTURE
- MEP

| SR. NO. | DRAWINGS                    | DRAWING NO |
|---------|-----------------------------|------------|
|         | ARCHITECTURAL PACKAC        | SE         |
| SR. NO. | DRAWINGS                    | DRAWING NO |
|         | SITE                        |            |
| 1       | SITE SURVEY PLAN            | TD.A.0.01  |
| 2       | SITE DEVELOPMENT LAYOUT     | TD.A.0.02  |
| 3       | COMPOUND WALL-SITE PLAN     | TD.A.3.01  |
| 4       | COMPOUND WALL-TYPICAL       | TD.A.3.02  |
|         | SECTION & ELEVATION (SOUTH, |            |
|         | EAST & WEST SIDE)           |            |
| 5       | COMPOUND WALL-TYPICAL       |            |
|         | SECTION & ELEVATION (NORTH  | TD.A.3.03  |
|         | SIDE)                       |            |
|         | STRUCTURAL PACKAGE          |            |
| 6       | COMPOUND WALL DETAILS       | TD.S.3.01  |
|         | MEP PACKAGE                 |            |
| 7       | STORM WATER DRAIN LAYOUT    | TD.P.0.01  |