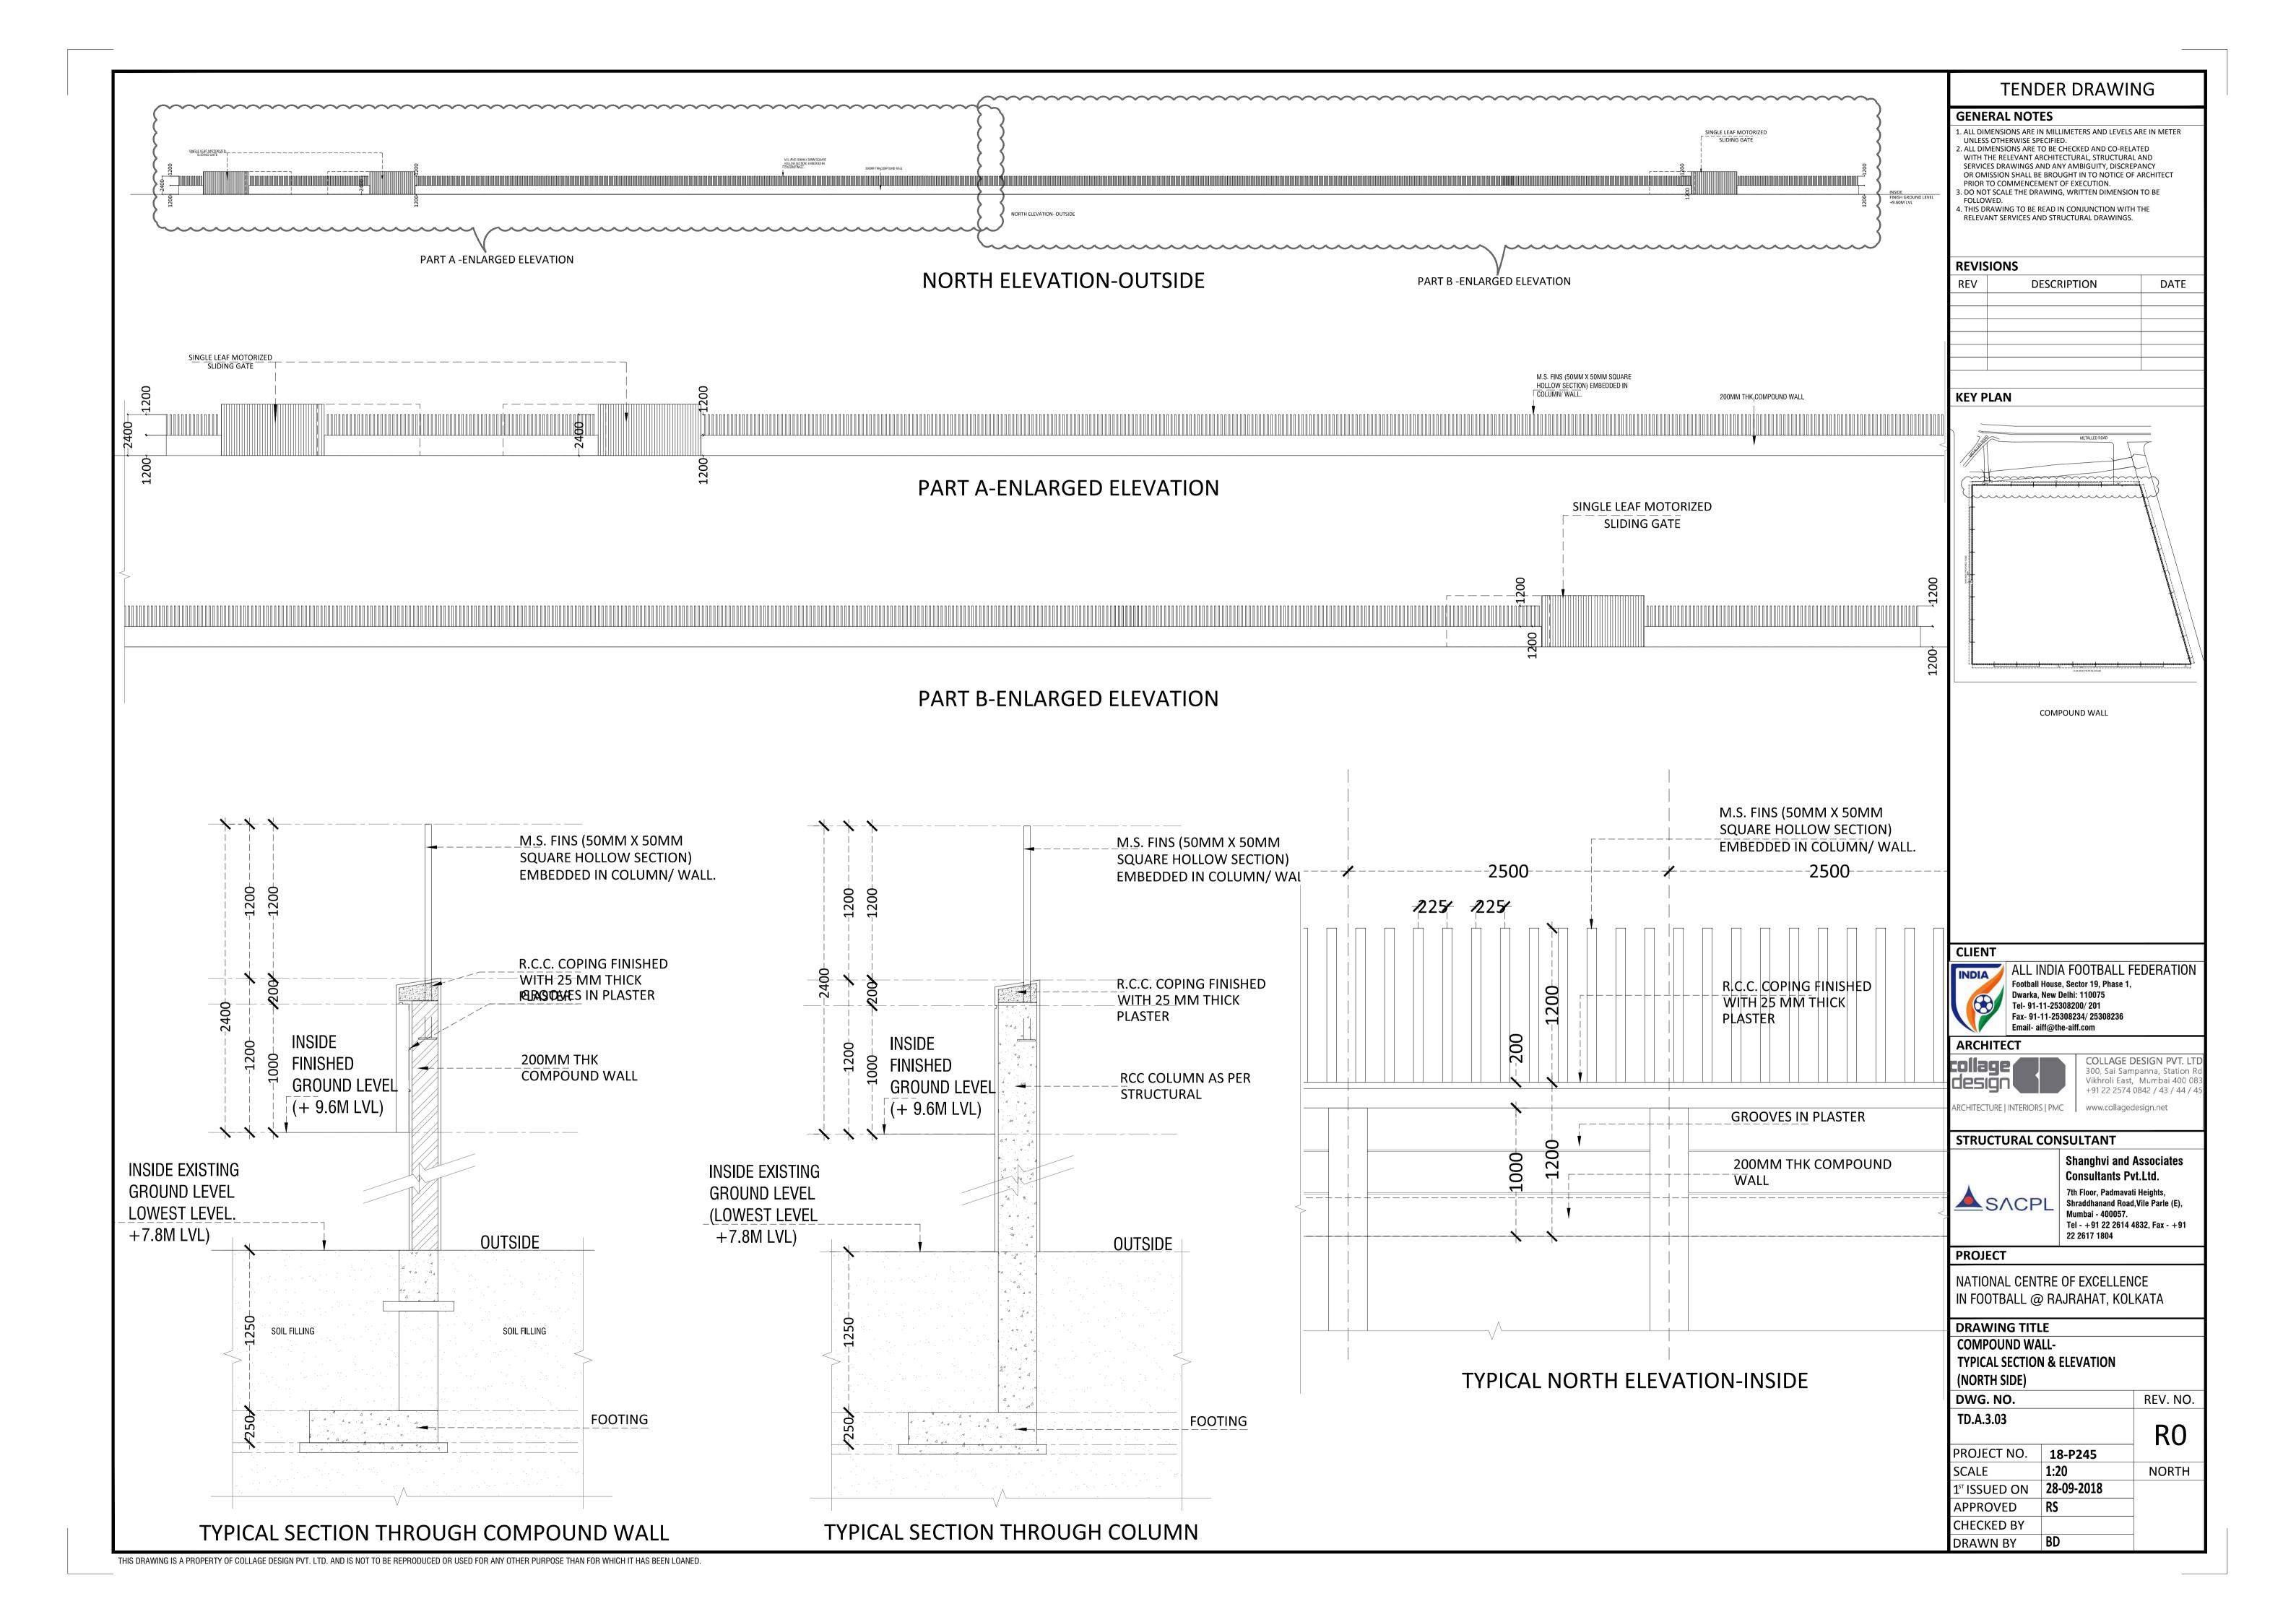

## TENDER DRAWINGS-PHASE 1

- ARCHITECTURAL
- STRUCTURE
- MEP

| SR. NO. | DRAWINGS                    | DRAWING NO |
|---------|-----------------------------|------------|
|         | ARCHITECTURAL PACKAC        | SE         |
| SR. NO. | DRAWINGS                    | DRAWING NO |
|         | SITE                        |            |
| 1       | SITE SURVEY PLAN            | TD.A.0.01  |
| 2       | SITE DEVELOPMENT LAYOUT     | TD.A.0.02  |
| 3       | COMPOUND WALL-SITE PLAN     | TD.A.3.01  |
| 4       | COMPOUND WALL-TYPICAL       | TD.A.3.02  |
|         | SECTION & ELEVATION (SOUTH, |            |
|         | EAST & WEST SIDE)           |            |
| 5       | COMPOUND WALL-TYPICAL       |            |
|         | SECTION & ELEVATION (NORTH  | TD.A.3.03  |
|         | SIDE)                       |            |
|         | STRUCTURAL PACKAGE          |            |
| 6       | COMPOUND WALL DETAILS       | TD.S.3.01  |
|         | MEP PACKAGE                 |            |
| 7       | STORM WATER DRAIN LAYOUT    | TD.P.0.01  |