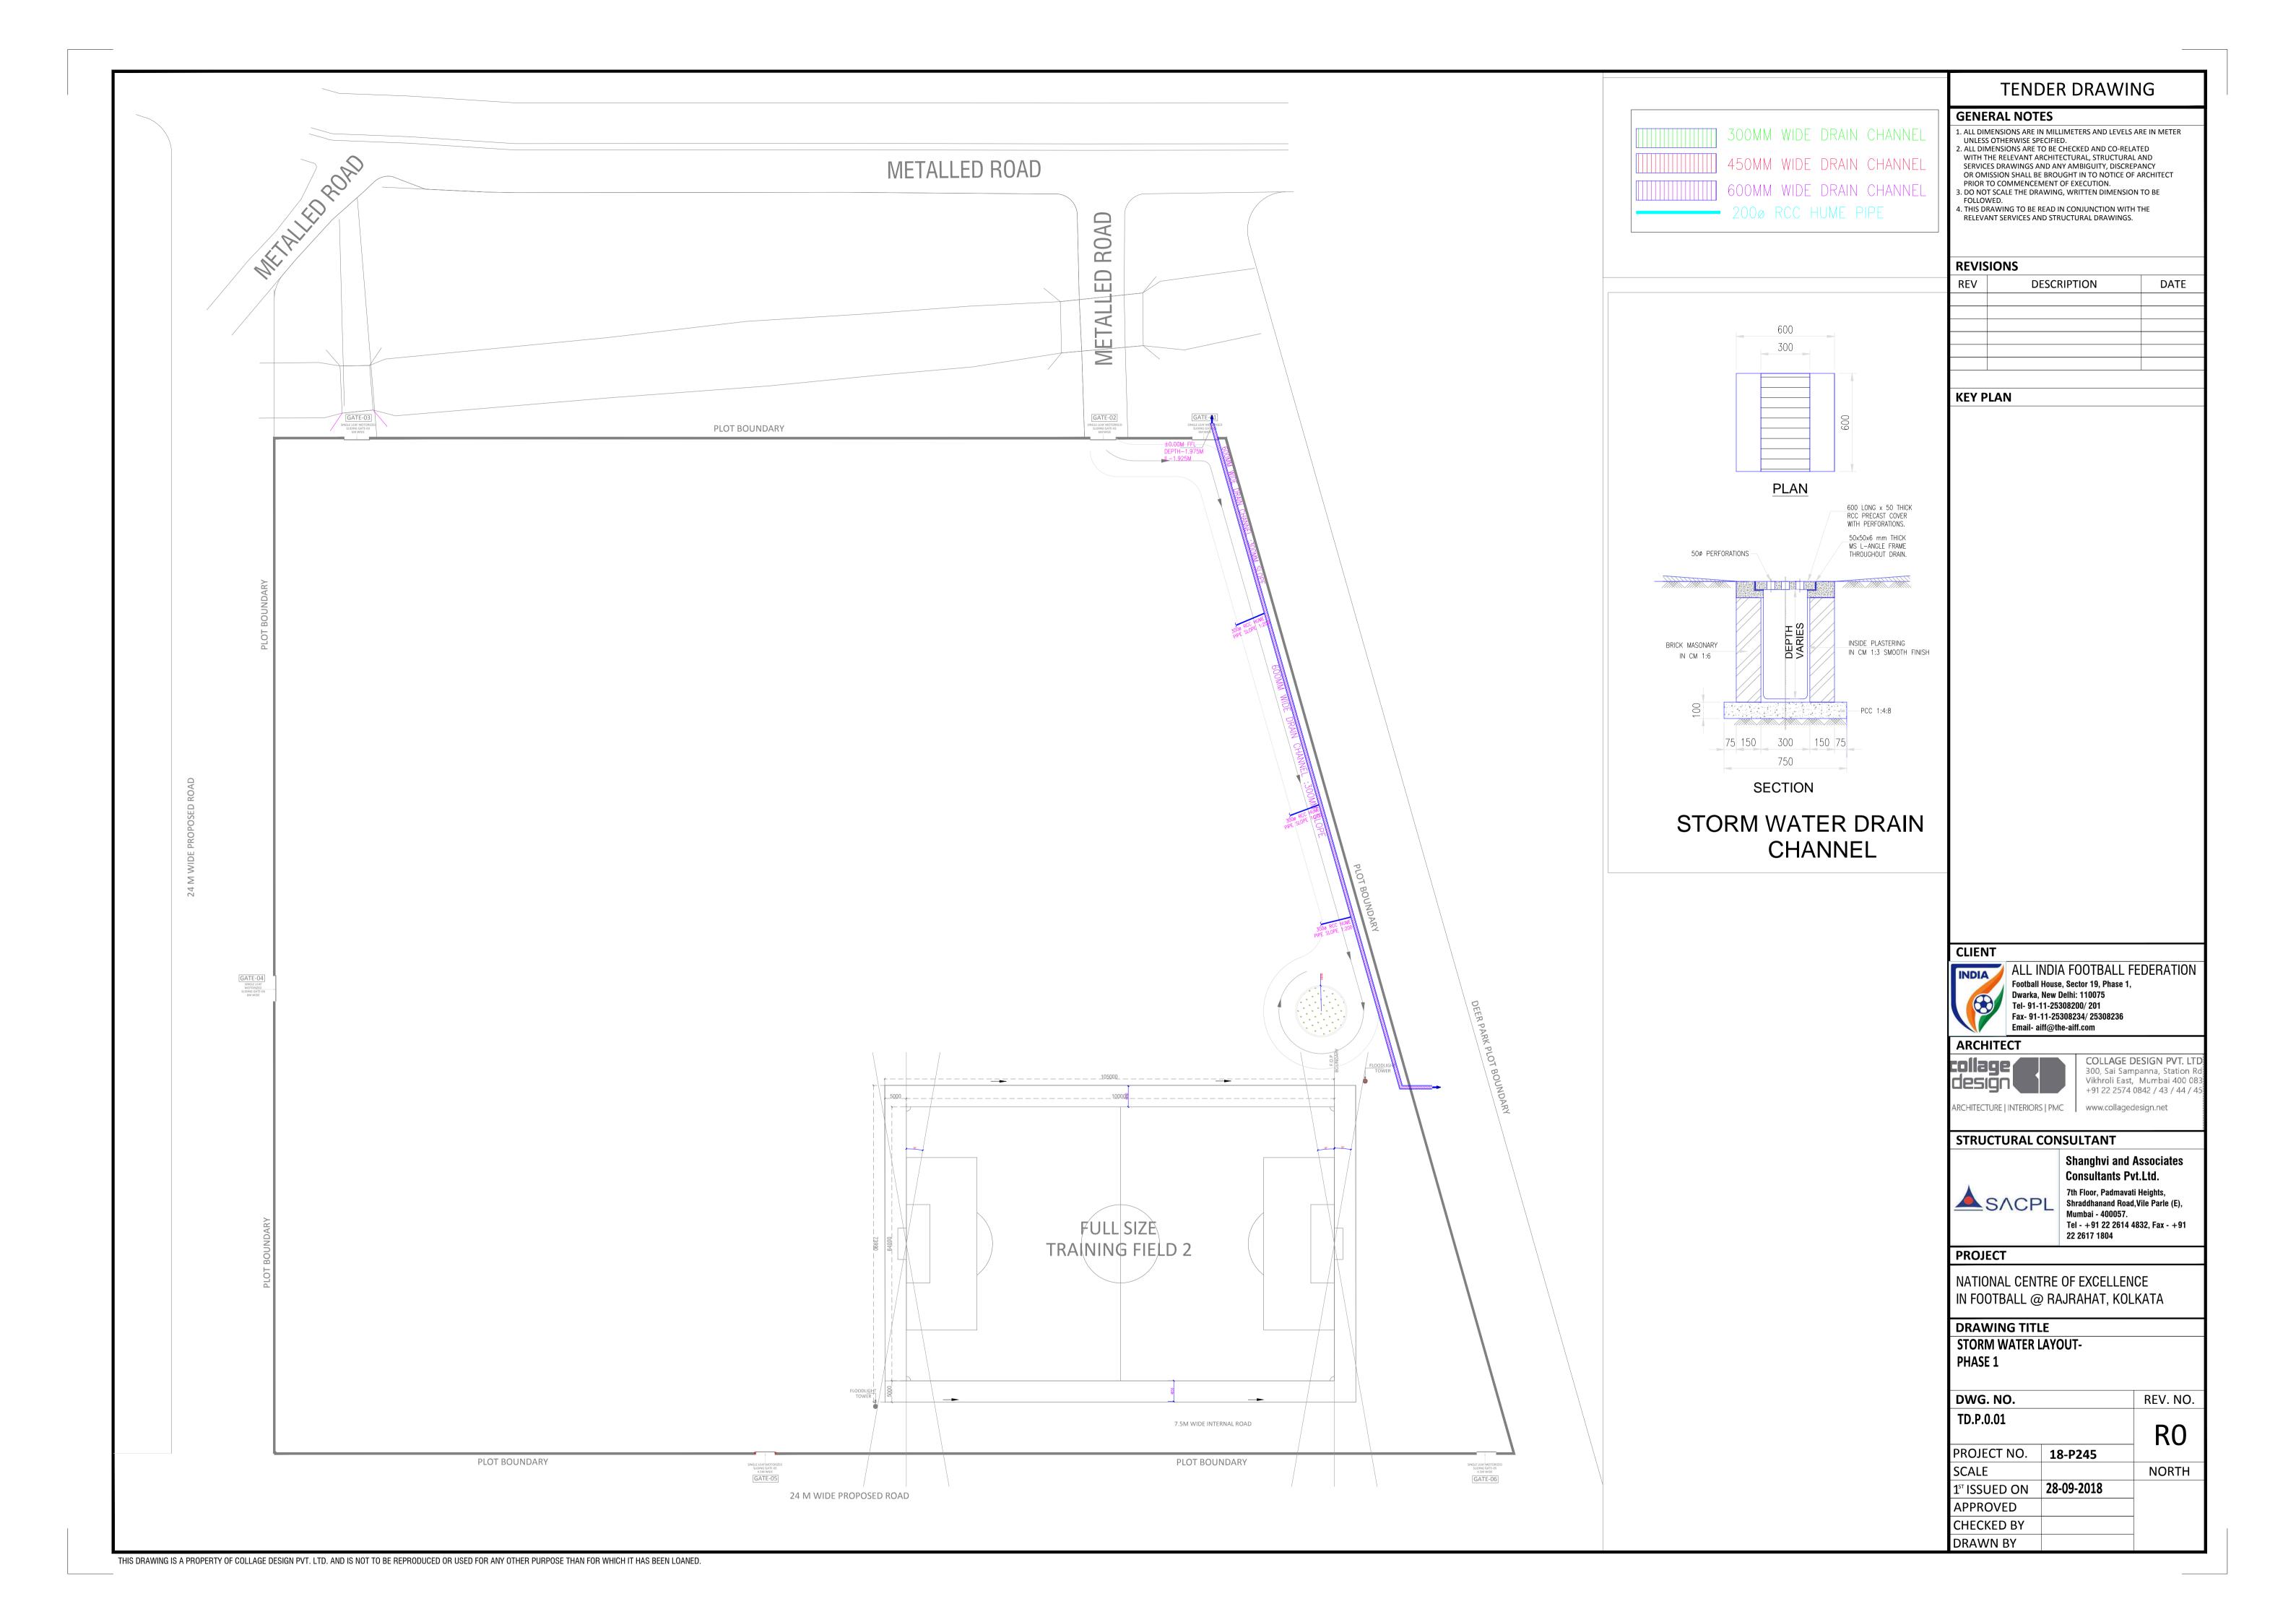

| DRAWING NO |
|         | SITE                        |            |
| 1       | SITE SURVEY PLAN            | TD.A.0.01  |
| 2       | SITE DEVELOPMENT LAYOUT     | TD.A.0.02  |
| 3       | COMPOUND WALL-SITE PLAN     | TD.A.3.01  |
| 4       | COMPOUND WALL-TYPICAL       | TD.A.3.02  |
|         | SECTION & ELEVATION (SOUTH, |            |
|         | EAST & WEST SIDE)           |            |
| 5       | COMPOUND WALL-TYPICAL       |            |
|         | SECTION & ELEVATION (NORTH  | TD.A.3.03  |
|         | SIDE)                       |            |
|         | STRUCTURAL PACKAGE          |            |
| 6       | COMPOUND WALL DETAILS       | TD.S.3.01  |
|         | MEP PACKAGE                 |            |
| 7       | STORM WATER DRAIN LAYOUT    | TD.P.0.01  |