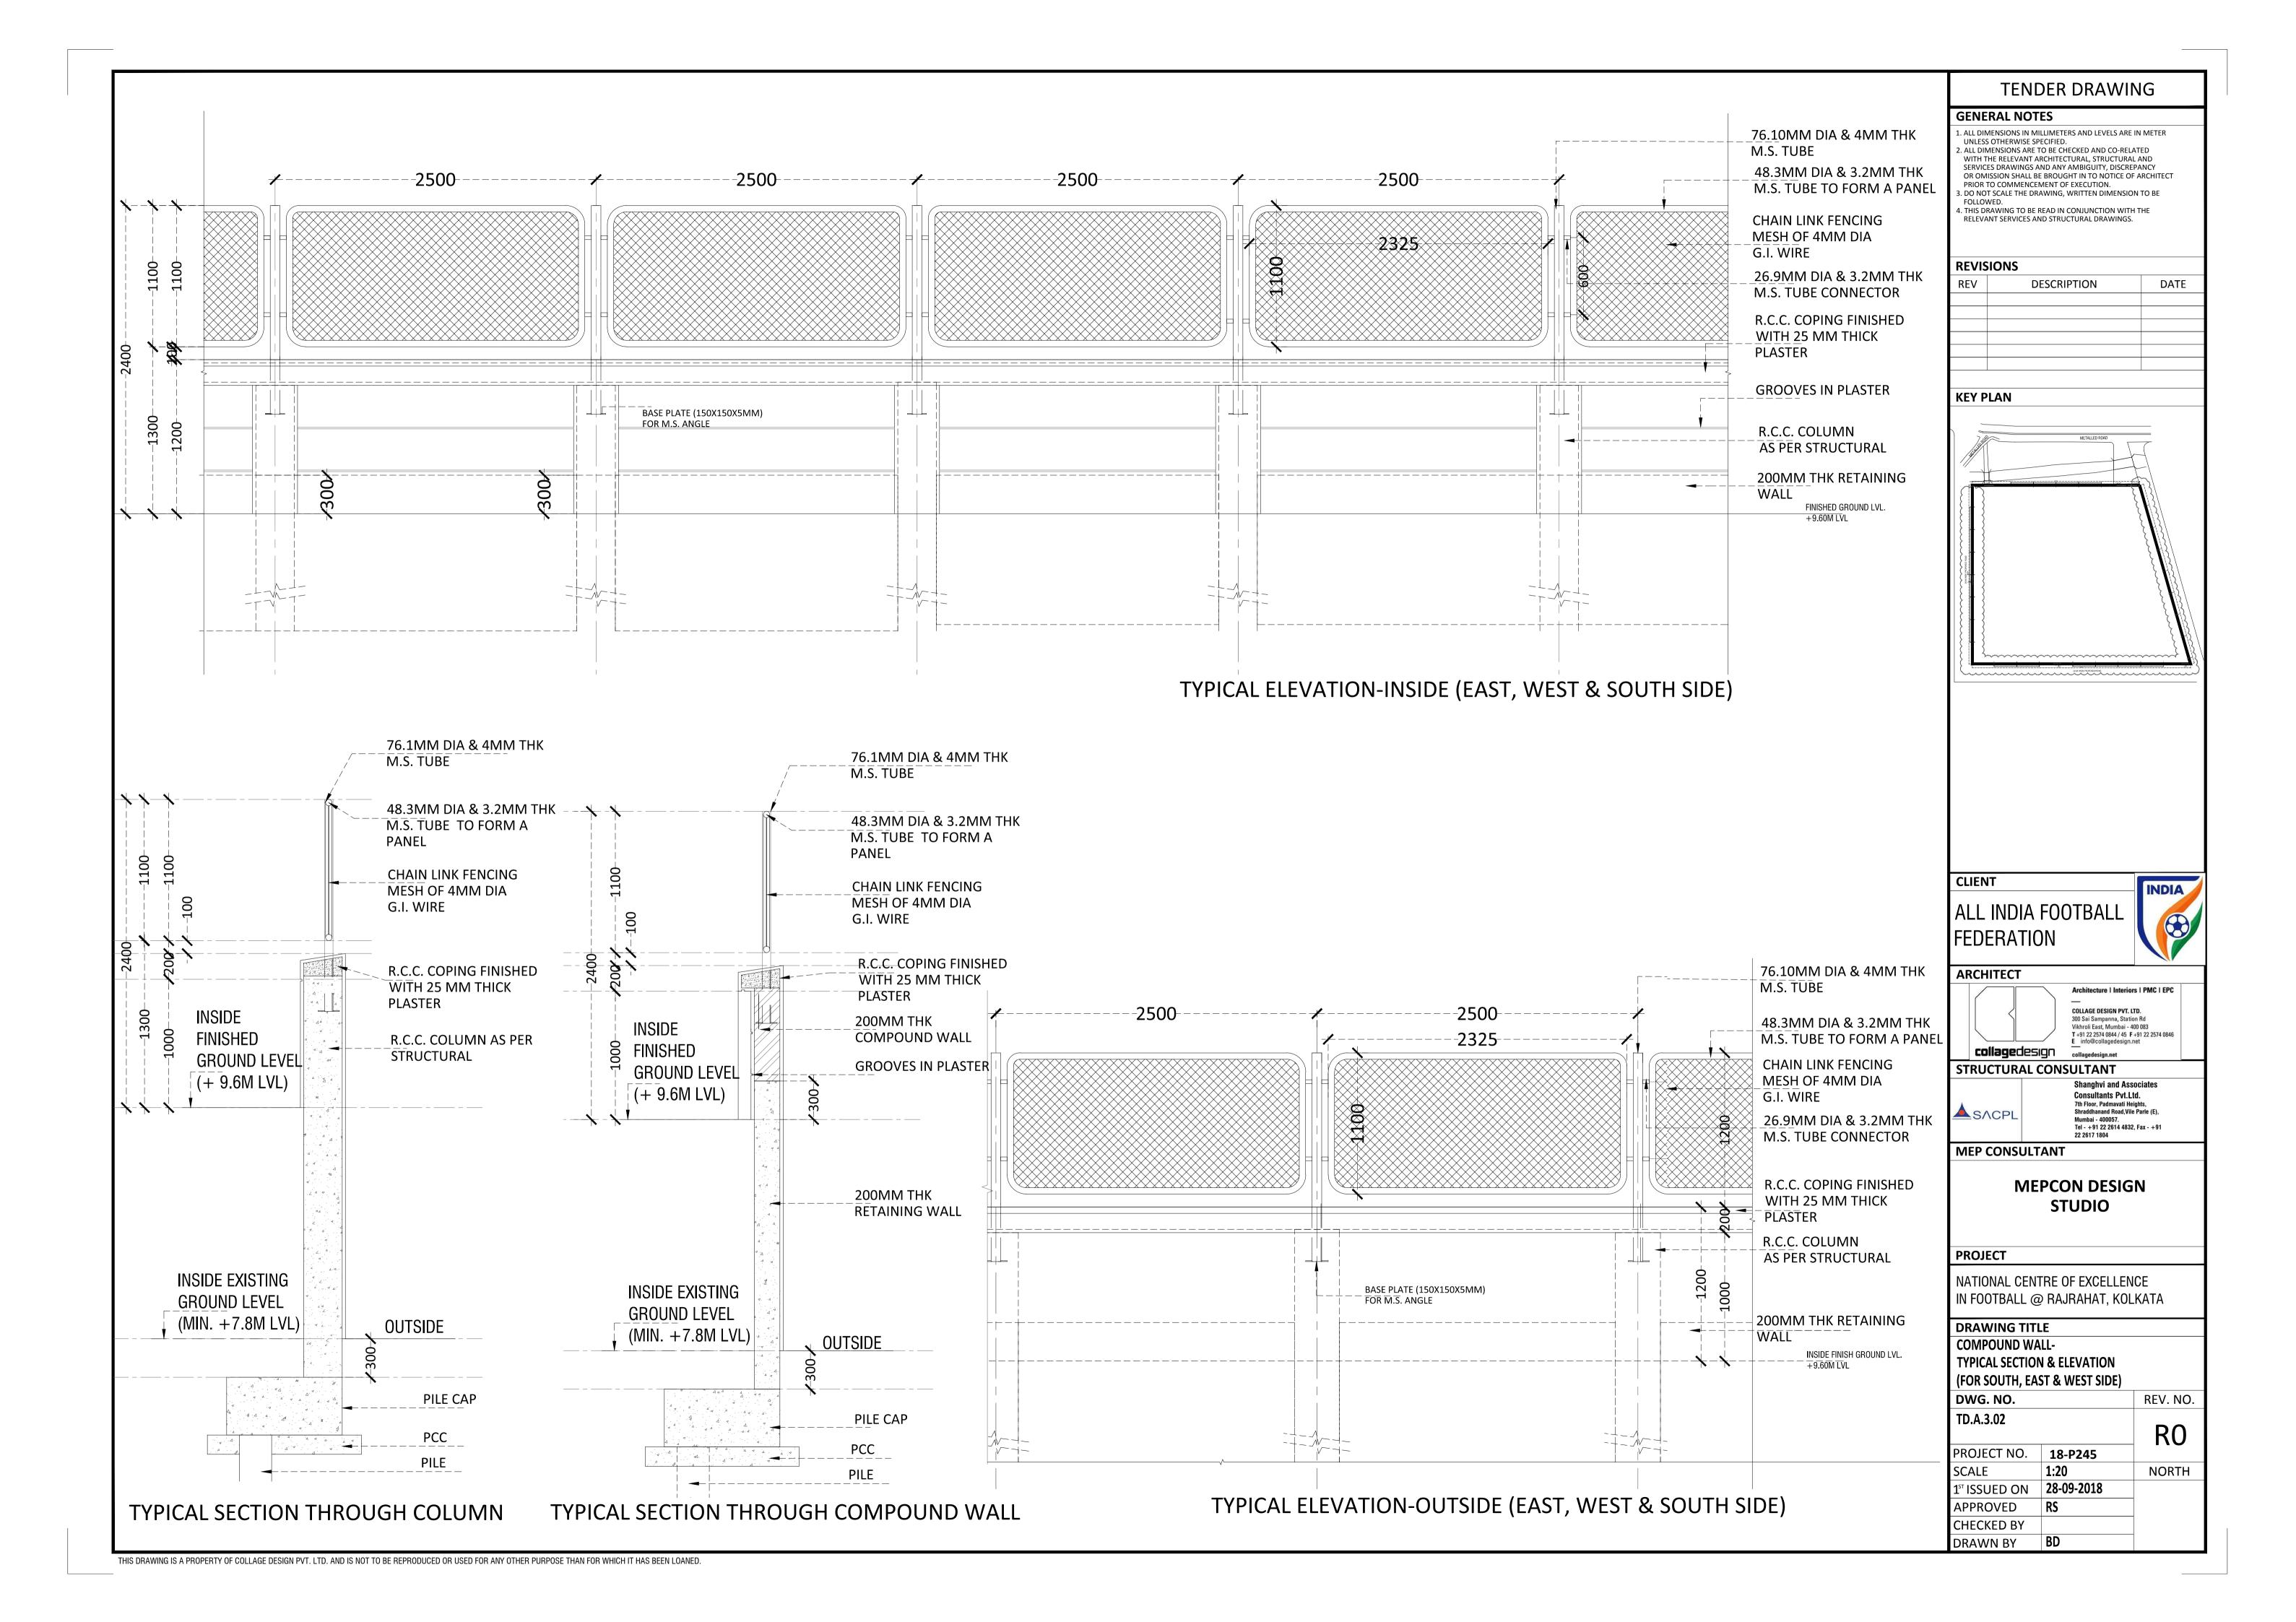

| DRAWING NO |
|         | SITE                        |            |
| 1       | SITE SURVEY PLAN            | TD.A.0.01  |
| 2       | SITE DEVELOPMENT LAYOUT     | TD.A.0.02  |
| 3       | COMPOUND WALL-SITE PLAN     | TD.A.3.01  |
| 4       | COMPOUND WALL-TYPICAL       | TD.A.3.02  |
|         | SECTION & ELEVATION (SOUTH, |            |
|         | EAST & WEST SIDE)           |            |
| 5       | COMPOUND WALL-TYPICAL       |            |
|         | SECTION & ELEVATION (NORTH  | TD.A.3.03  |
|         | SIDE)                       |            |
|         | STRUCTURAL PACKAGE          |            |
| 6       | COMPOUND WALL DETAILS       | TD.S.3.01  |
|         | MEP PACKAGE                 |            |
| 7       | STORM WATER DRAIN LAYOUT    | TD.P.0.01  |