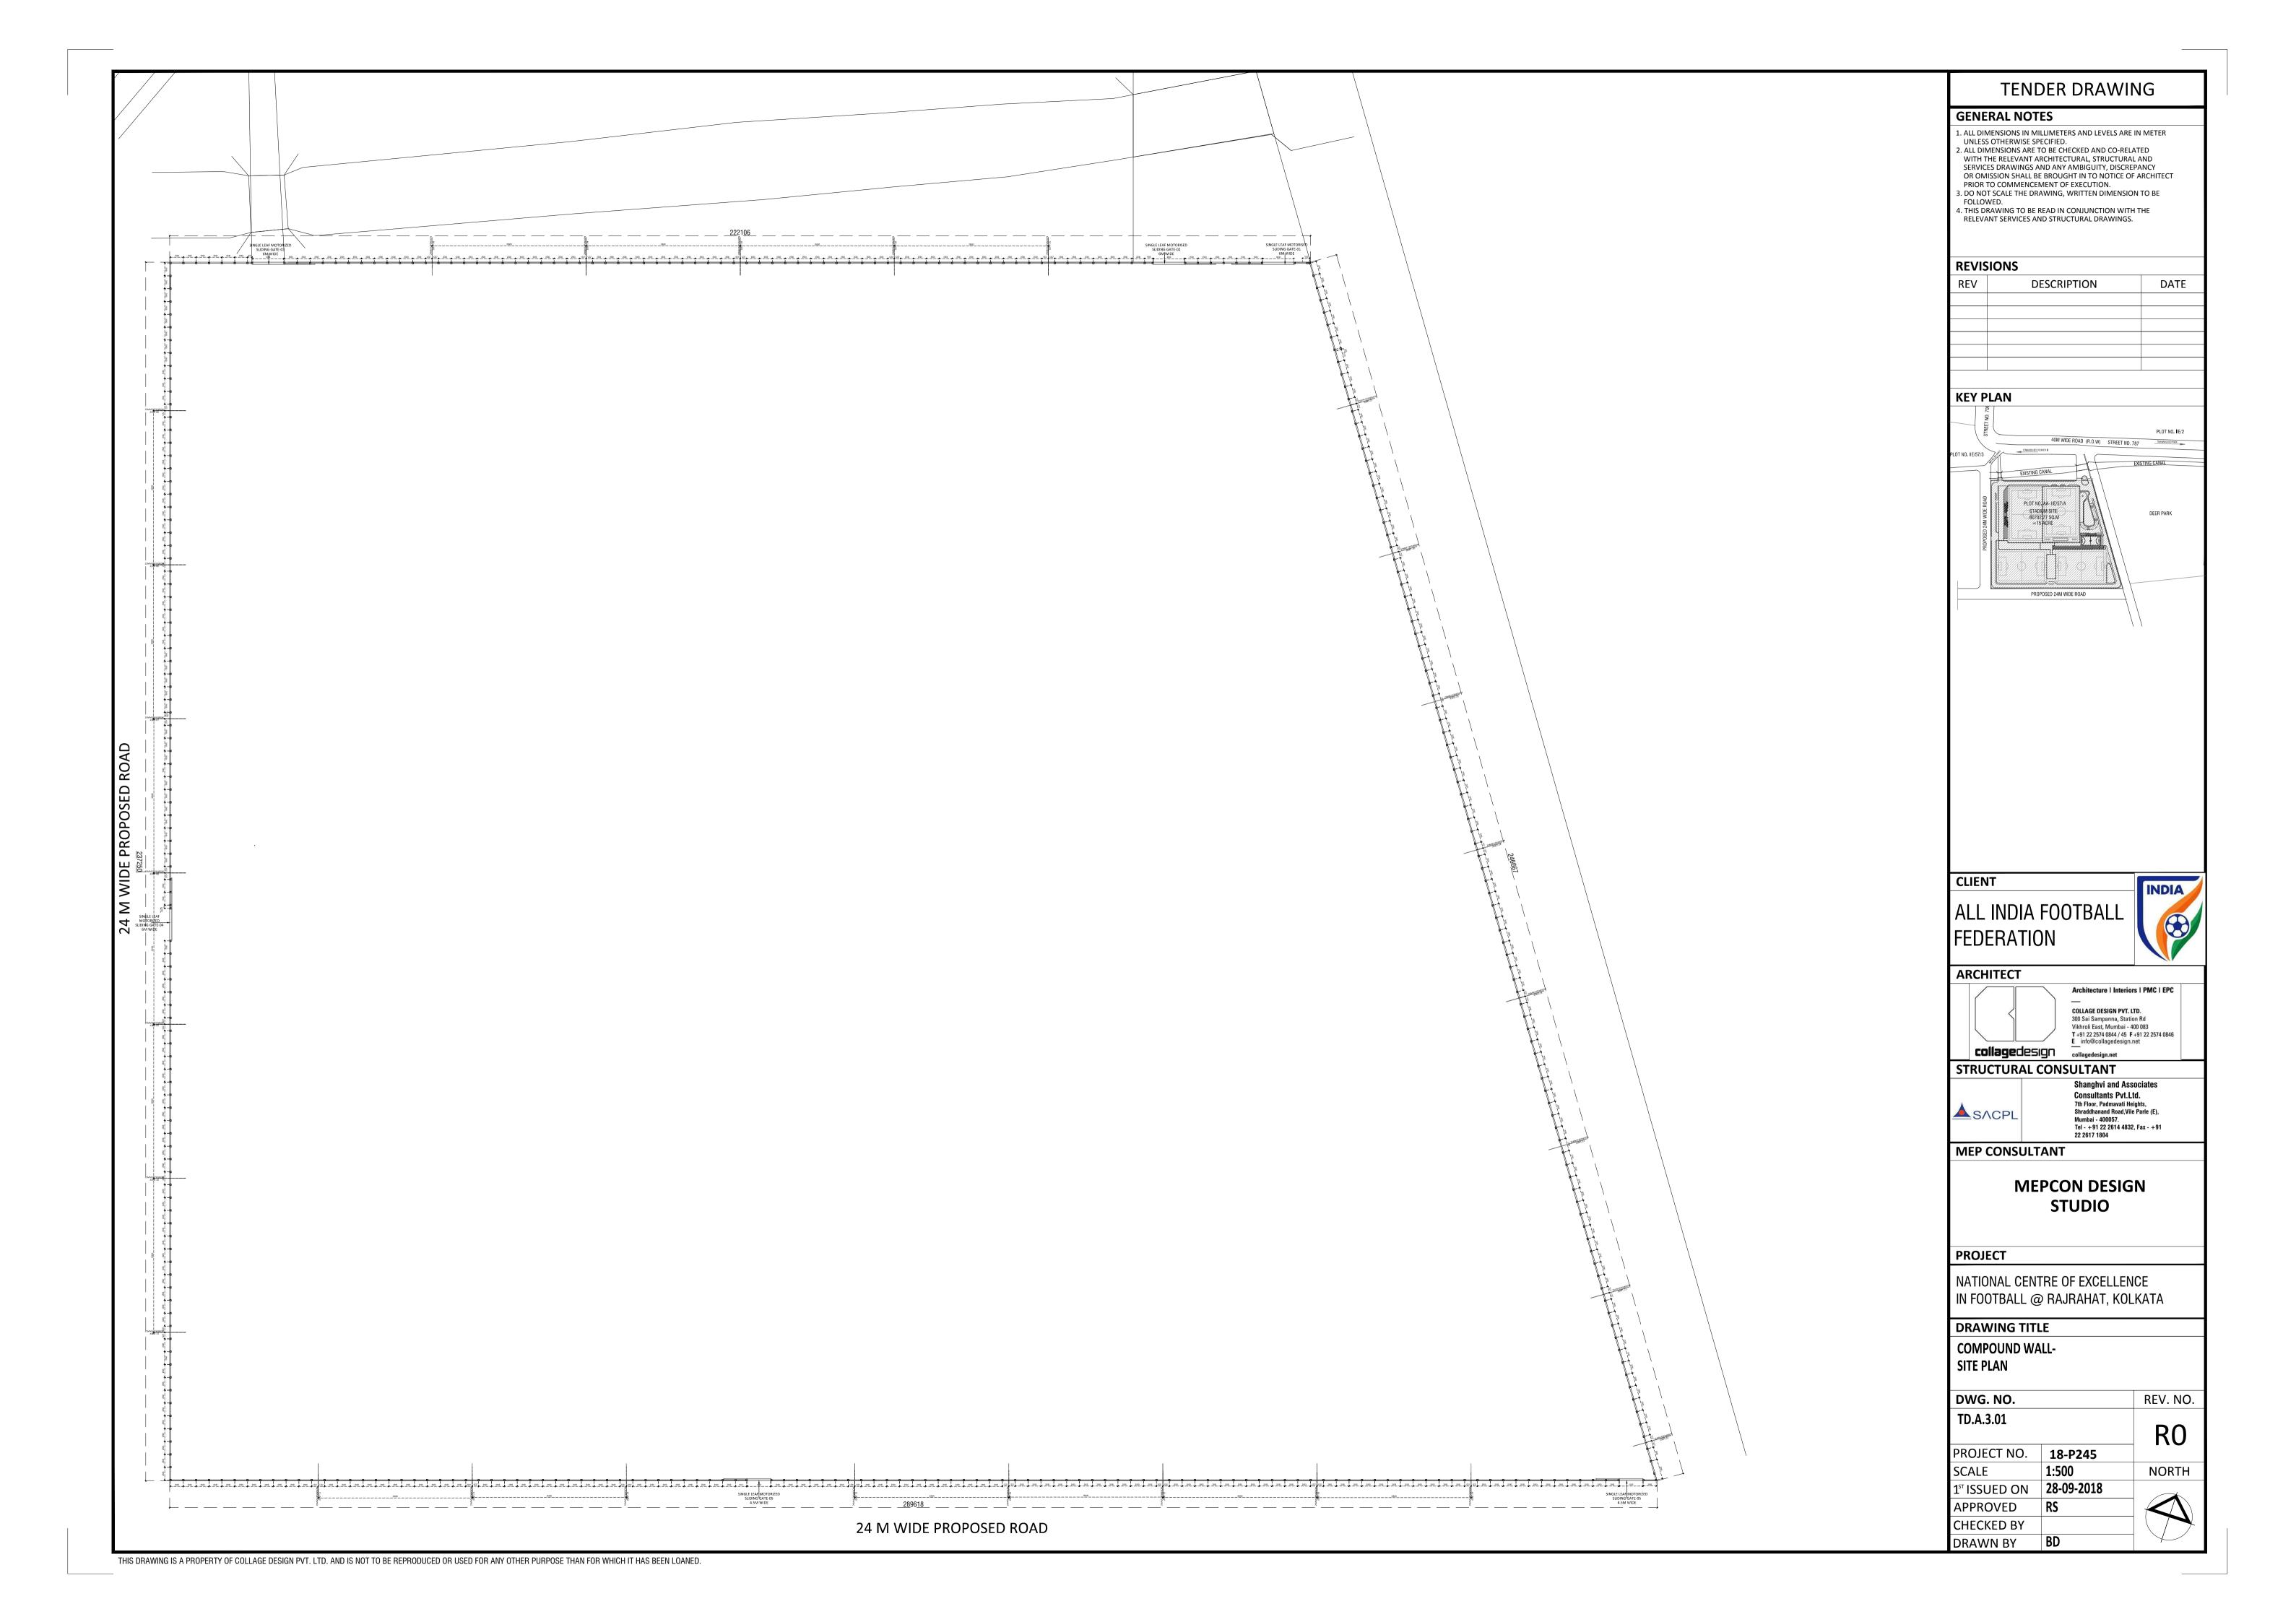

## TENDER DRAWINGS-PHASE 1

- ARCHITECTURAL
- STRUCTURE
- MEP

| SR. NO. | DRAWINGS                    | DRAWING NO |
|---------|-----------------------------|------------|
|         | ARCHITECTURAL PACKAC        | SE         |
| SR. NO. | DRAWINGS                    | DRAWING NO |
|         | SITE                        |            |
| 1       | SITE SURVEY PLAN            | TD.A.0.01  |
| 2       | SITE DEVELOPMENT LAYOUT     | TD.A.0.02  |
| 3       | COMPOUND WALL-SITE PLAN     | TD.A.3.01  |
| 4       | COMPOUND WALL-TYPICAL       | TD.A.3.02  |
|         | SECTION & ELEVATION (SOUTH, |            |
|         | EAST & WEST SIDE)           |            |
| 5       | COMPOUND WALL-TYPICAL       |            |
|         | SECTION & ELEVATION (NORTH  | TD.A.3.03  |
|         | SIDE)                       |            |
|         | STRUCTURAL PACKAGE          |            |
| 6       | COMPOUND WALL DETAILS       | TD.S.3.01  |
|         | MEP PACKAGE                 |            |
| 7       | STORM WATER DRAIN LAYOUT    | TD.P.0.01  |