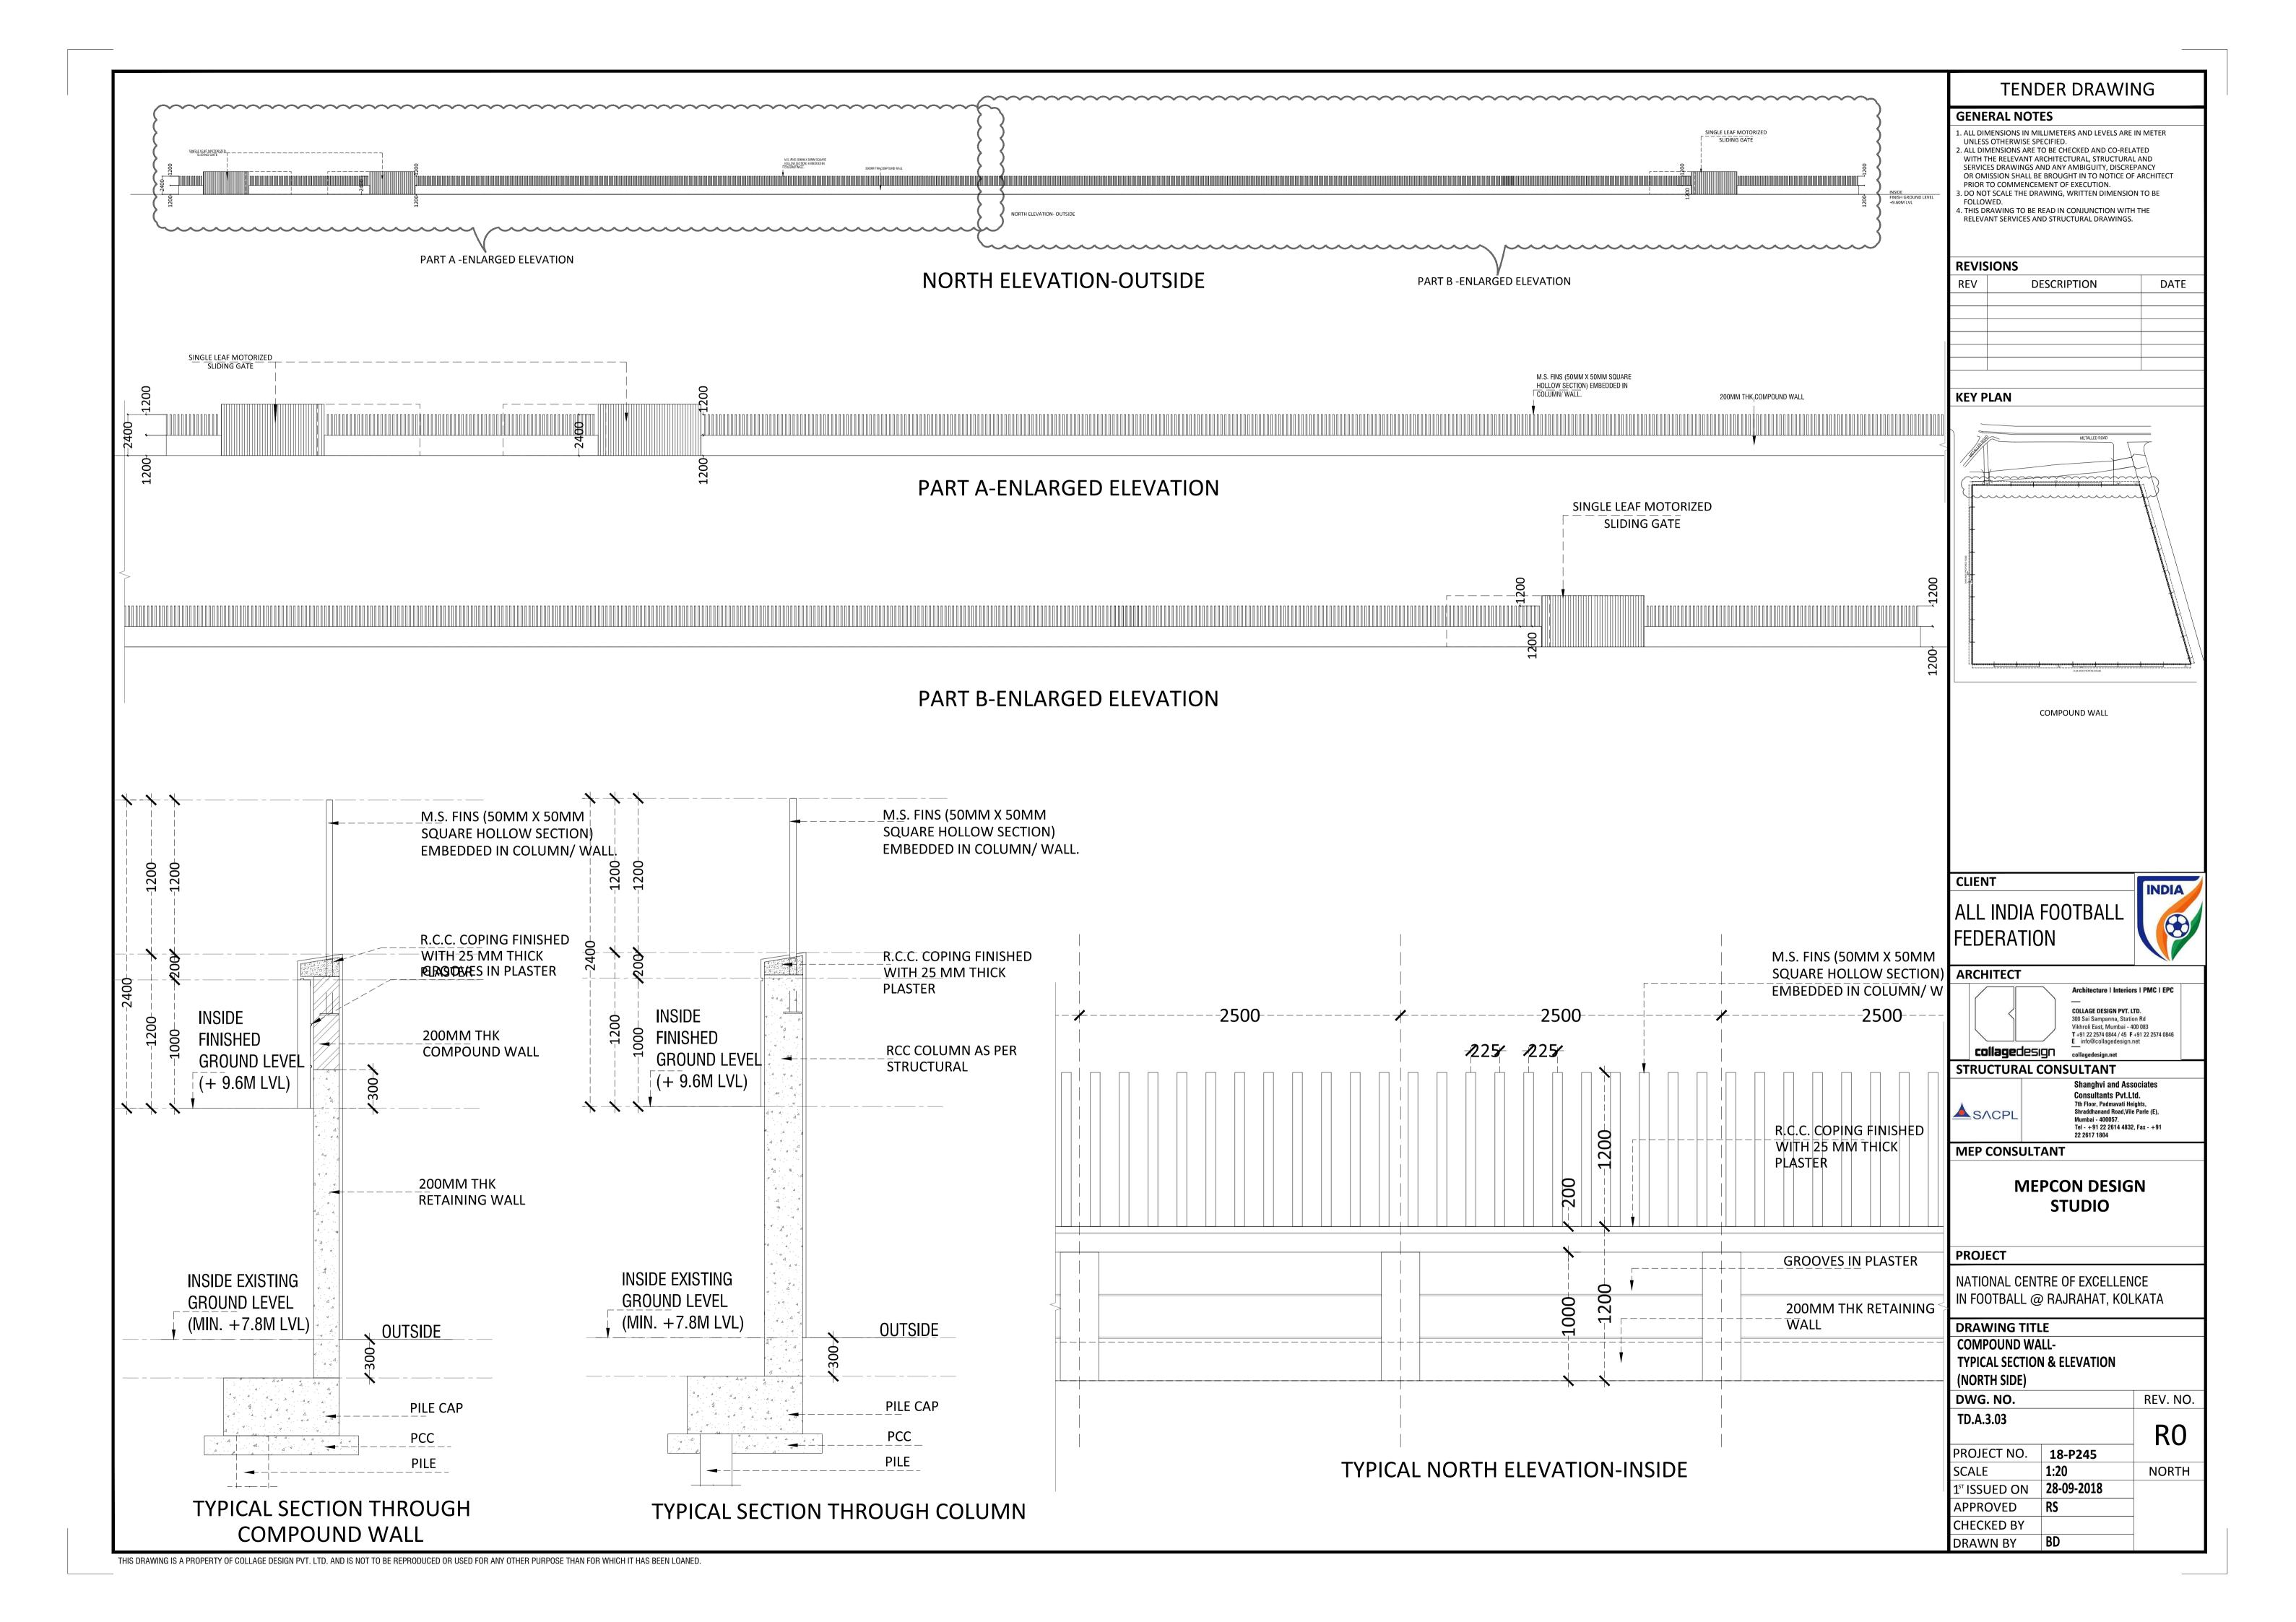

| DRAWING NO |
|         | SITE                        |            |
| 1       | SITE SURVEY PLAN            | TD.A.0.01  |
| 2       | SITE DEVELOPMENT LAYOUT     | TD.A.0.02  |
| 3       | COMPOUND WALL-SITE PLAN     | TD.A.3.01  |
| 4       | COMPOUND WALL-TYPICAL       | TD.A.3.02  |
|         | SECTION & ELEVATION (SOUTH, |            |
|         | EAST & WEST SIDE)           |            |
| 5       | COMPOUND WALL-TYPICAL       |            |
|         | SECTION & ELEVATION (NORTH  | TD.A.3.03  |
|         | SIDE)                       |            |
|         | STRUCTURAL PACKAGE          |            |
| 6       | COMPOUND WALL DETAILS       | TD.S.3.01  |
|         | MEP PACKAGE                 |            |
| 7       | STORM WATER DRAIN LAYOUT    | TD.P.0.01  |