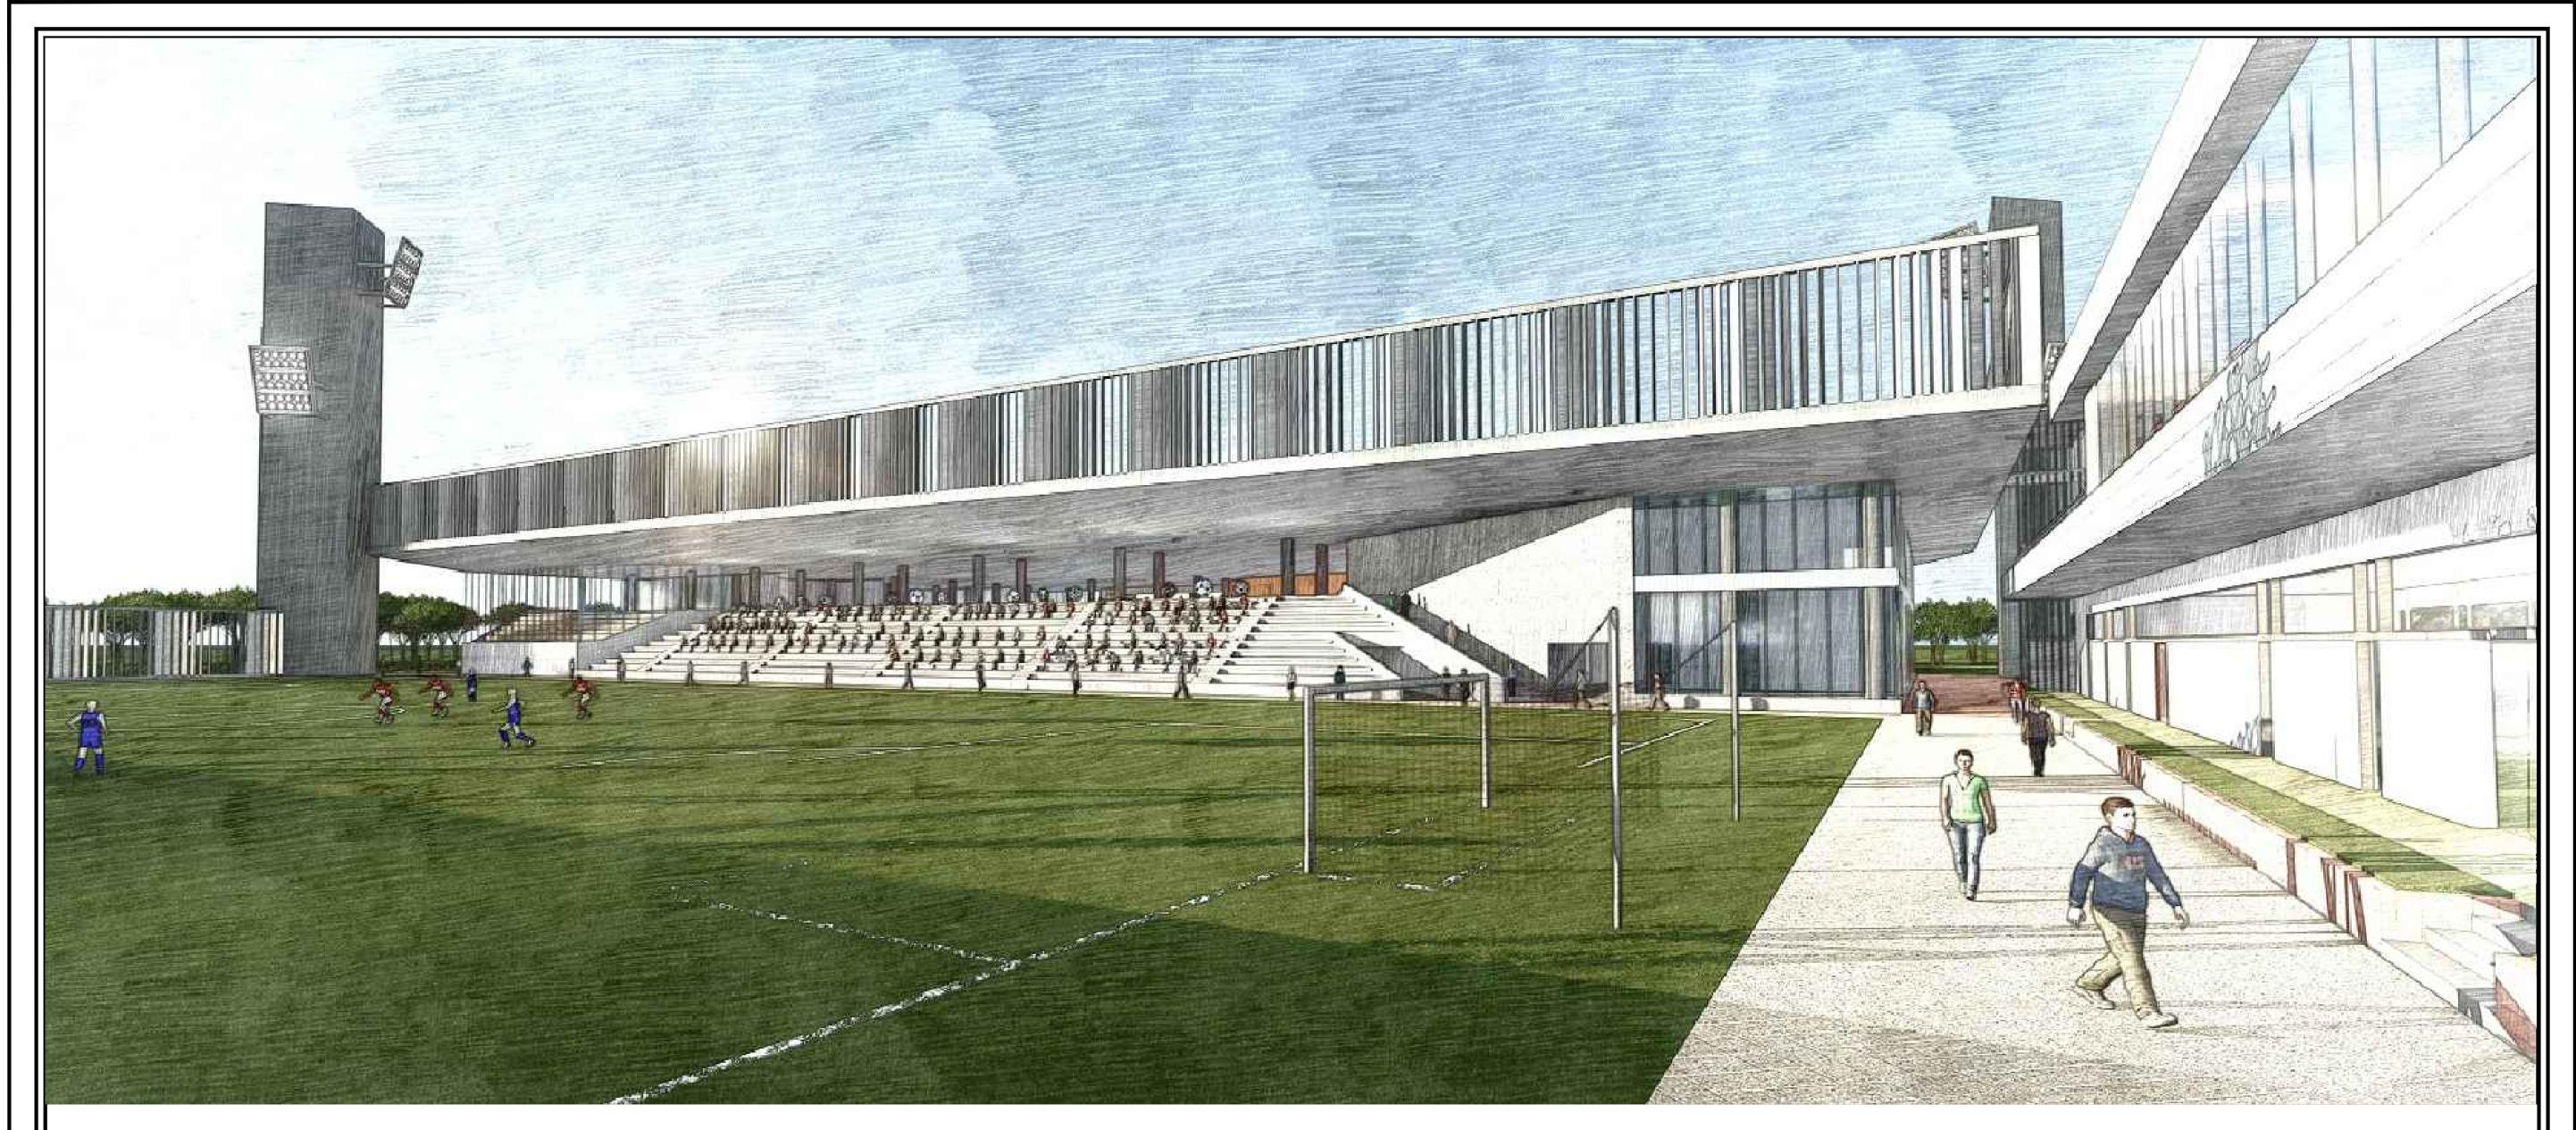

## NATIONAL CENTRE OF EXCELLENCE IN FOOTBALL @RAJRAHAT, KOLKATA

## TENDER DRAWINGS-PHASE 1

- ARCHITECTURAL
- STRUCTURE
- MEP

| SR. NO. | DRAWINGS                    | DRAWING NO |
|---------|-----------------------------|------------|
|         | ARCHITECTURAL PACKAC        | SE         |
| SR. NO. | DRAWINGS                    | DRAWING NO |
|         | SITE                        |            |
| 1       | SITE SURVEY PLAN            | TD.A.0.01  |
| 2       | SITE DEVELOPMENT LAYOUT     | TD.A.0.02  |
| 3       | COMPOUND WALL-SITE PLAN     | TD.A.3.01  |
| 4       | COMPOUND WALL-TYPICAL       | TD.A.3.02  |
|         | SECTION & ELEVATION (SOUTH, |            |
|         | EAST & WEST SIDE)           |            |
| 5       | COMPOUND WALL-TYPICAL       |            |
|