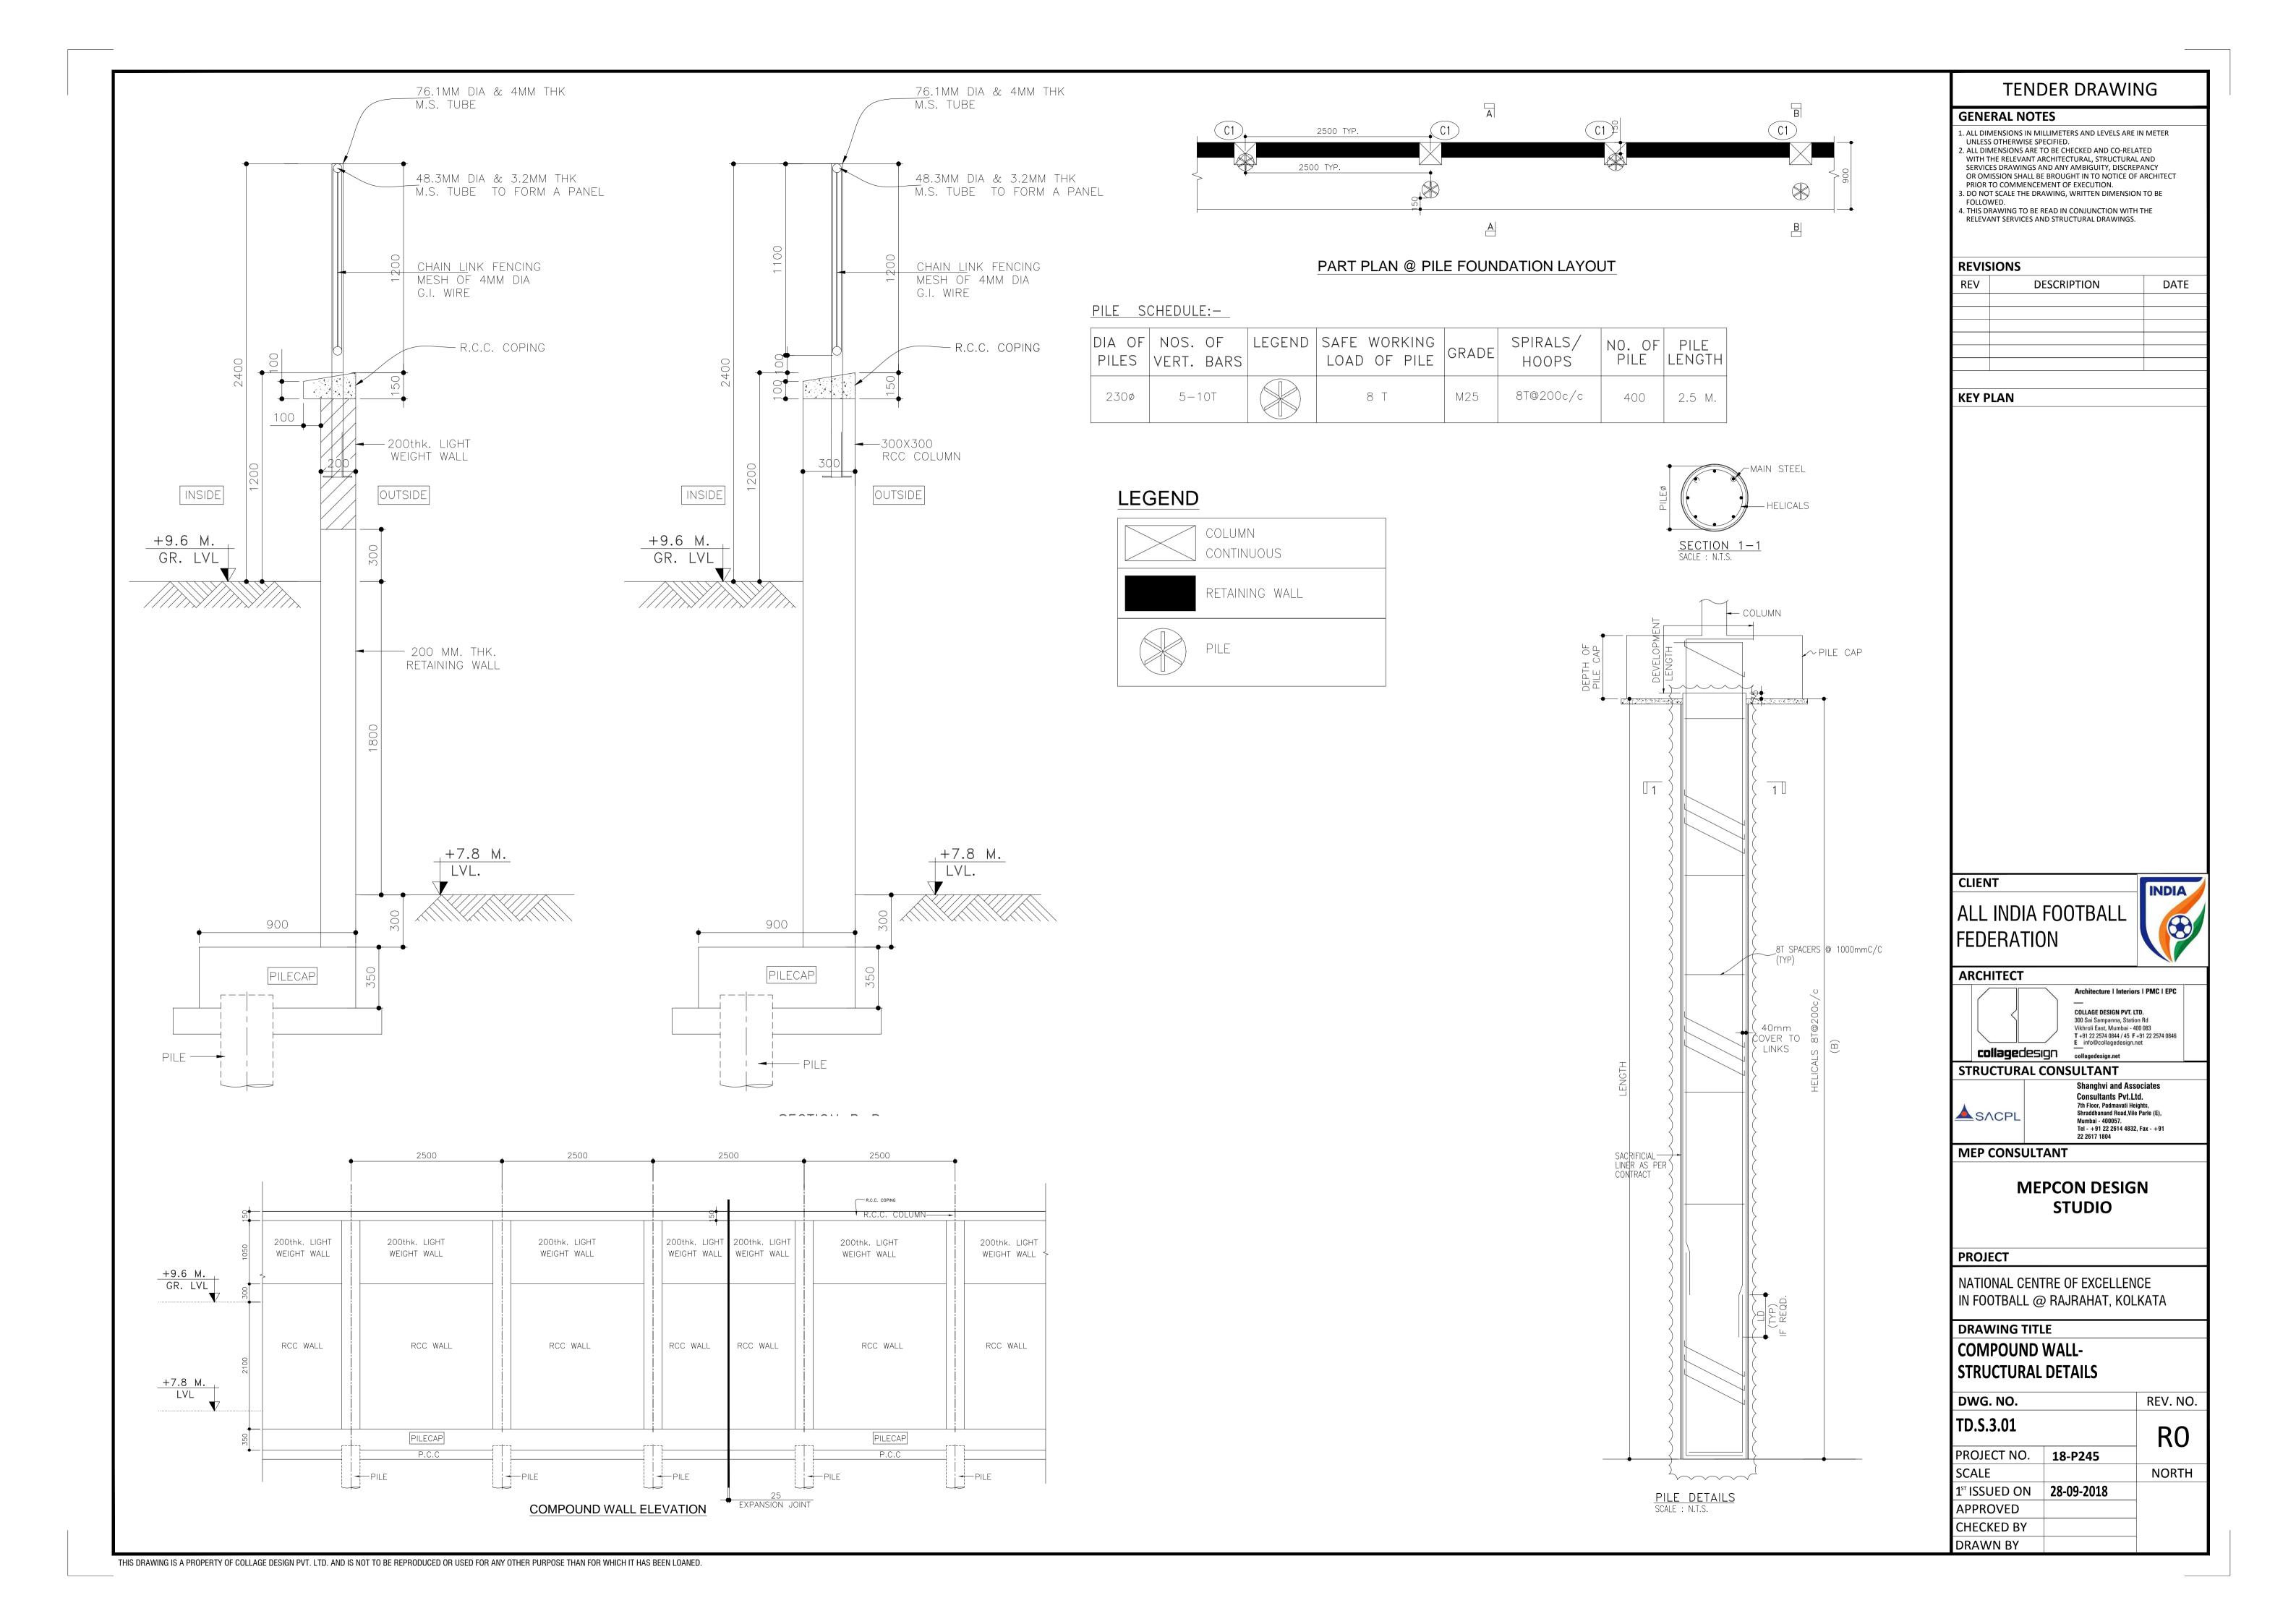

| DRAWING NO |
|         | SITE                        |            |
| 1       | SITE SURVEY PLAN            | TD.A.0.01  |
| 2       | SITE DEVELOPMENT LAYOUT     | TD.A.0.02  |
| 3       | COMPOUND WALL-SITE PLAN     | TD.A.3.01  |
| 4       | COMPOUND WALL-TYPICAL       | TD.A.3.02  |
|         | SECTION & ELEVATION (SOUTH, |            |
|         | EAST & WEST SIDE)           |            |
| 5       | COMPOUND WALL-TYPICAL       |            |
|         | SECTION & ELEVATION (NORTH  | TD.A.3.03  |
|         | SIDE)                       |            |
|         | STRUCTURAL PACKAGE          |            |
| 6       | COMPOUND WALL DETAILS       | TD.S.3.01  |
|         | MEP PACKAGE                 |            |
| 7       | STORM WATER DRAIN LAYOUT    | TD.P.0.01  |