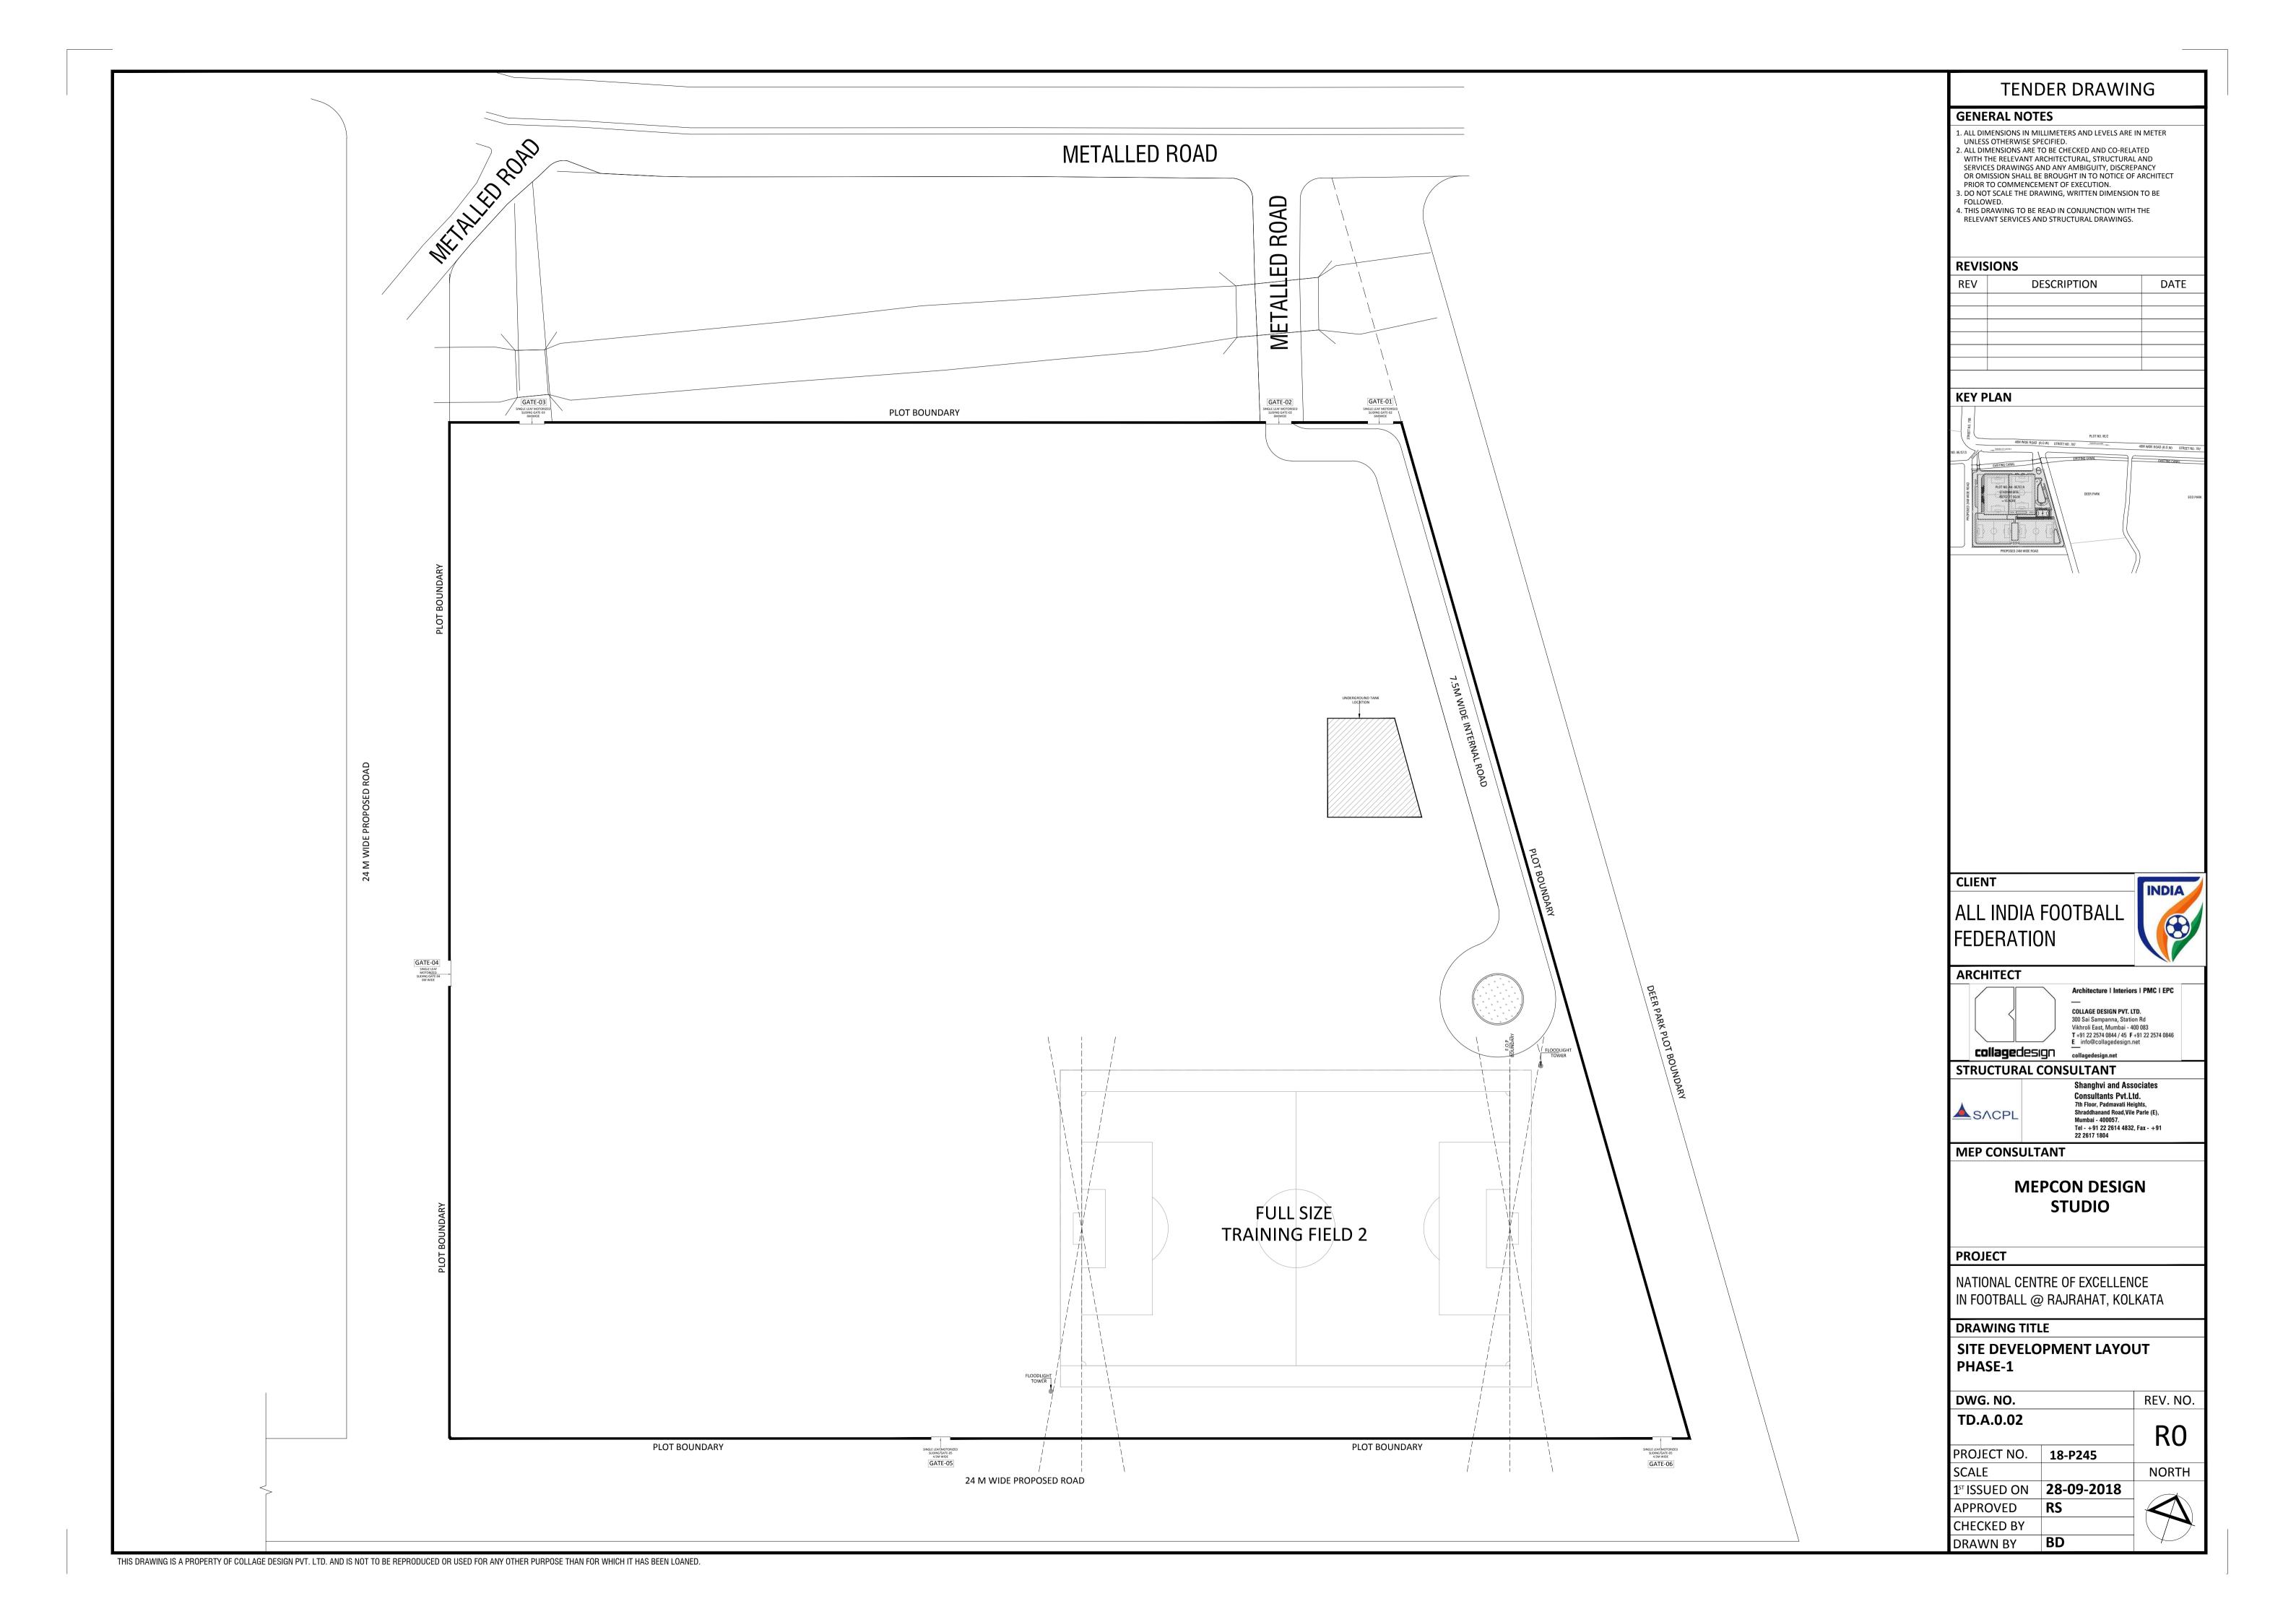

## TENDER DRAWINGS-PHASE 1

- ARCHITECTURAL
- STRUCTURE
- MEP

| SR. NO. | DRAWINGS                    | DRAWING NO |
|---------|-----------------------------|------------|
|         | ARCHITECTURAL PACKAC        | SE         |
| SR. NO. | DRAWINGS                    | DRAWING NO |
|         | SITE                        |            |
| 1       | SITE SURVEY PLAN            | TD.A.0.01  |
| 2       | SITE DEVELOPMENT LAYOUT     | TD.A.0.02  |
| 3       | COMPOUND WALL-SITE PLAN     | TD.A.3.01  |
| 4       | COMPOUND WALL-TYPICAL       | TD.A.3.02  |
|         | SECTION & ELEVATION (SOUTH, |            |
|         | EAST & WEST SIDE)           |            |
| 5       | COMPOUND WALL-TYPICAL       |            |
|         | SECTION & ELEVATION (NORTH  | TD.A.3.03  |
|         | SIDE)                       |            |
|         | STRUCTURAL PACKAGE          |            |
| 6       | COMPOUND WALL DETAILS       | TD.S.3.01  |
|         | MEP PACKAGE                 |            |
| 7       | STORM WATER DRAIN LAYOUT    | TD.P.0.01  |