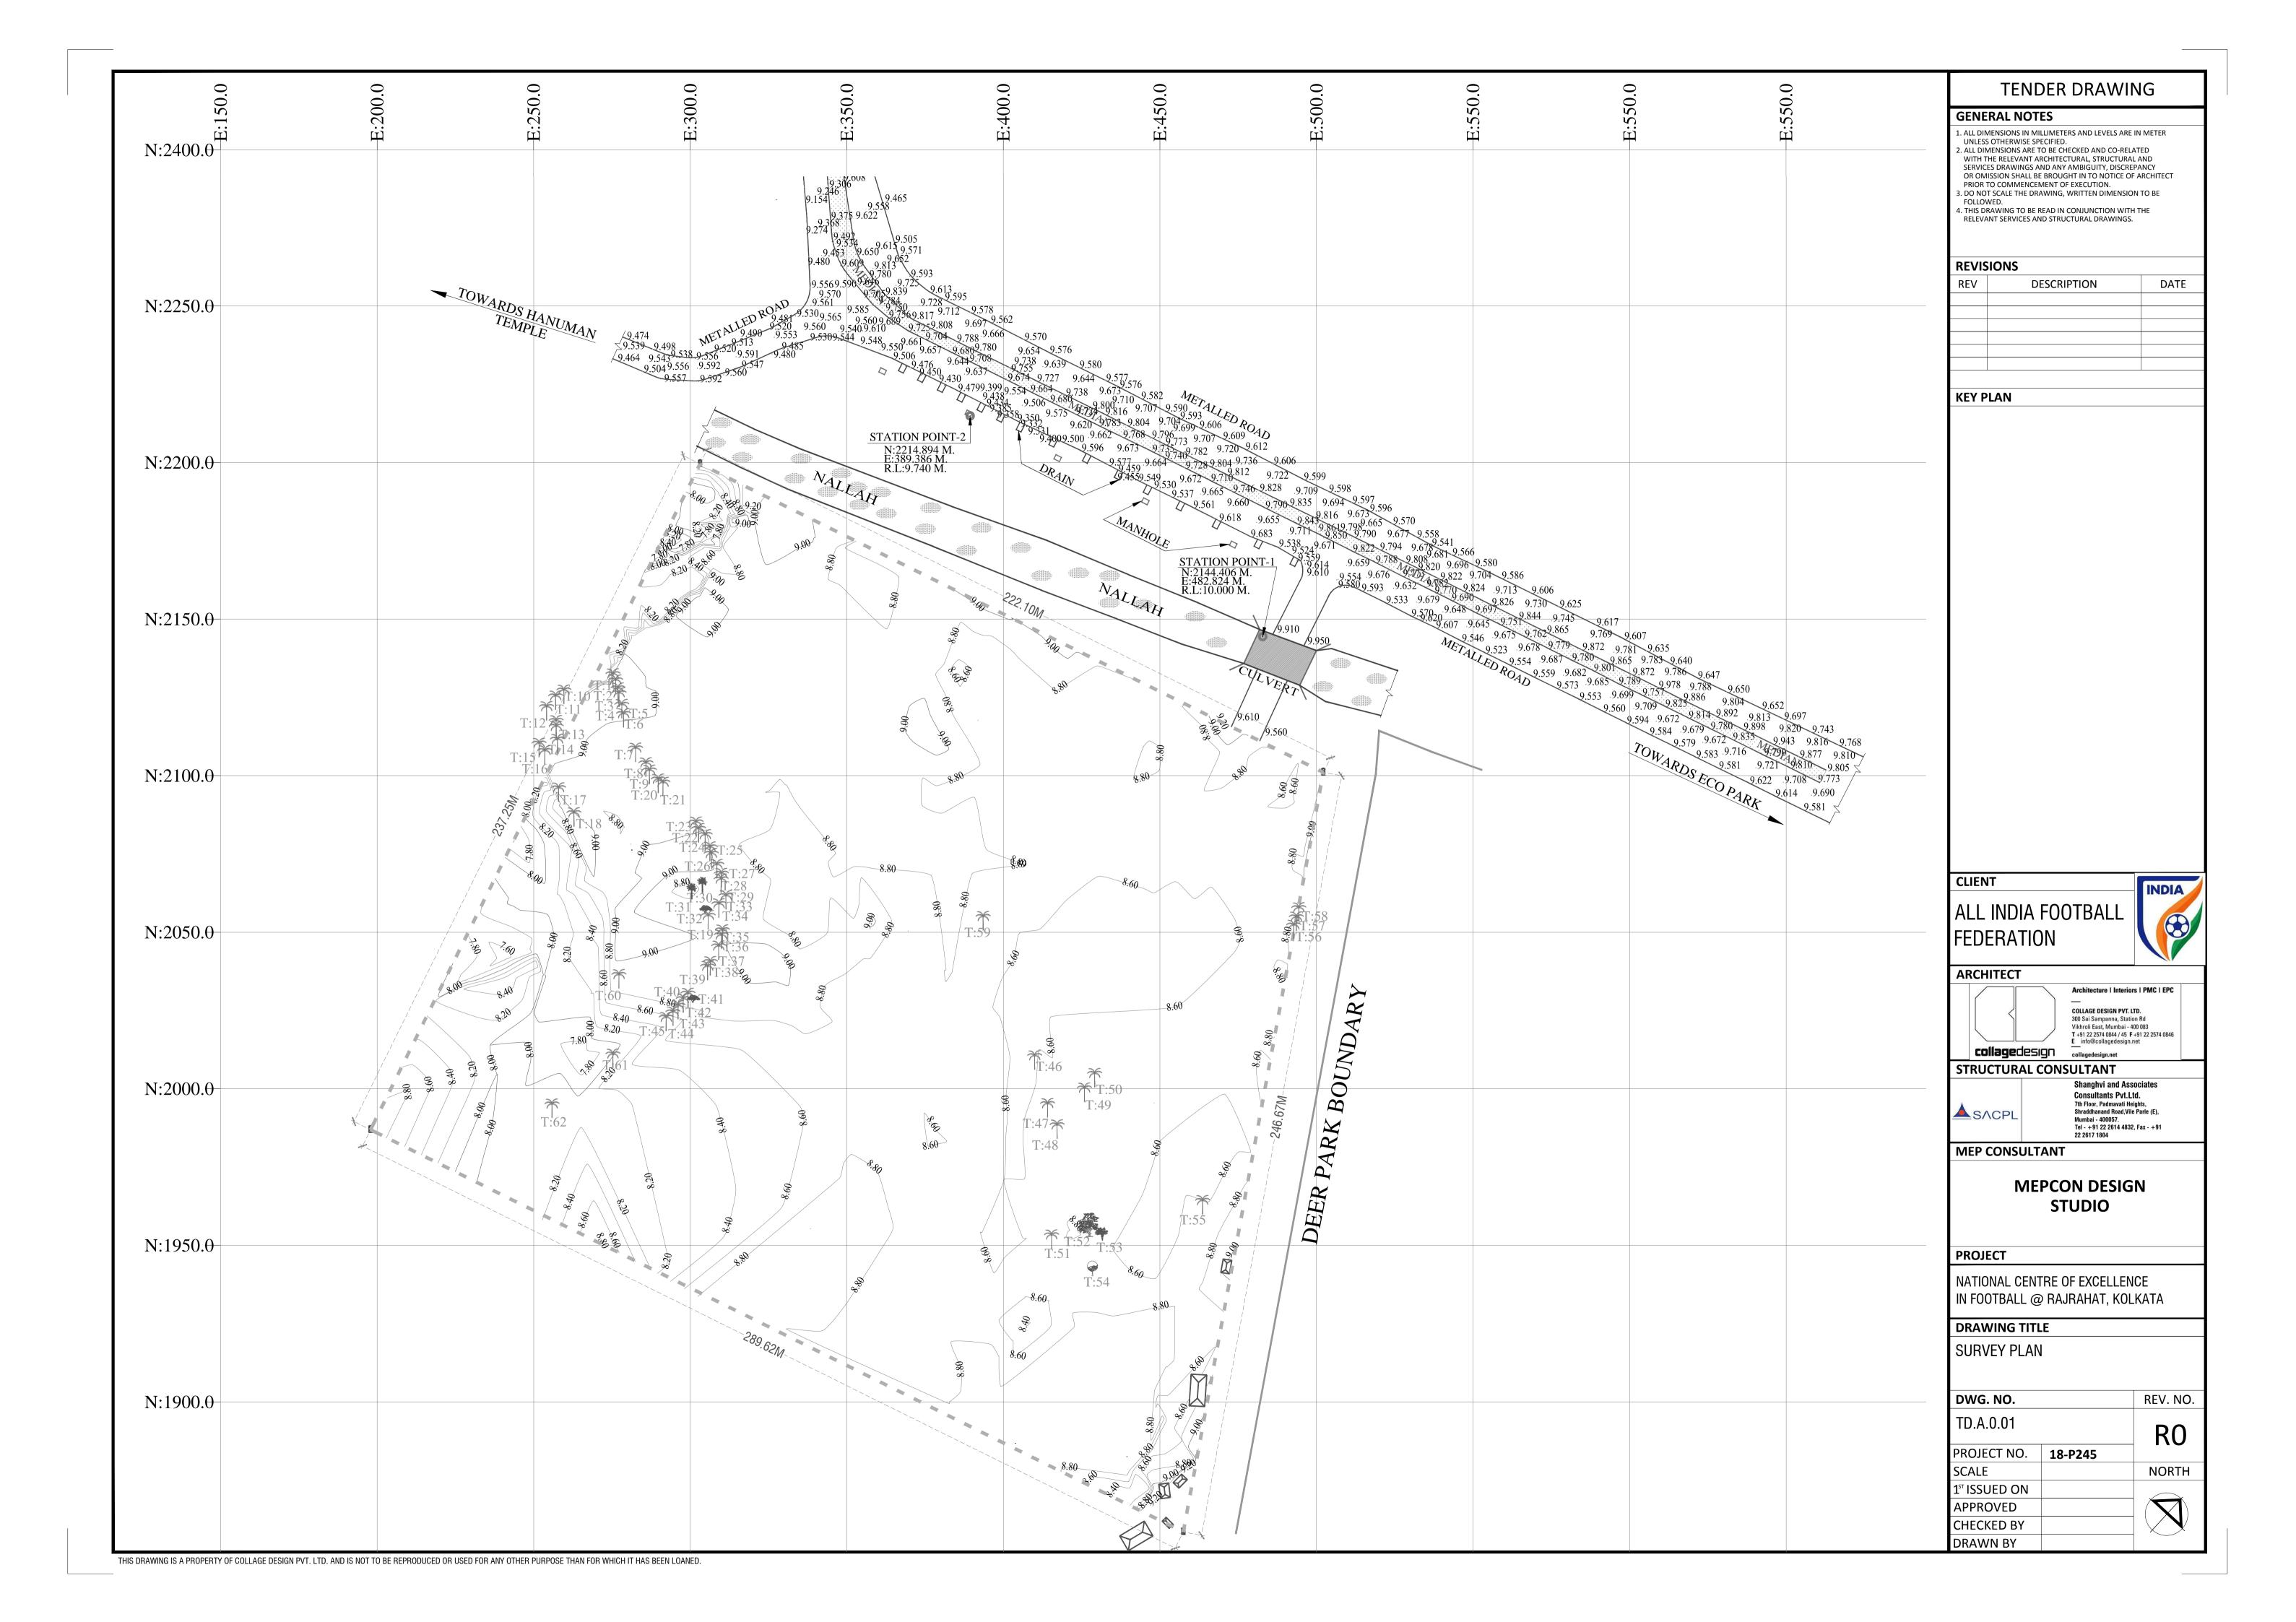

## TENDER DRAWINGS-PHASE 1

- ARCHITECTURAL
- STRUCTURE
- MEP

| SR. NO. | DRAWINGS                    | DRAWING NO |
|---------|-----------------------------|------------|
|         | ARCHITECTURAL PACKAC        | SE         |
| SR. NO. | DRAWINGS                    | DRAWING NO |
|         | SITE                        |            |
| 1       | SITE SURVEY PLAN            | TD.A.0.01  |
| 2       | SITE DEVELOPMENT LAYOUT     | TD.A.0.02  |
| 3       | COMPOUND WALL-SITE PLAN     | TD.A.3.01  |
| 4       | COMPOUND WALL-TYPICAL       | TD.A.3.02  |
|         | SECTION & ELEVATION (SOUTH, |            |
|         | EAST & WEST SIDE)           |            |
| 5       | COMPOUND WALL-TYPICAL       |            |
|         | SECTION & ELEVATION (NORTH  | TD.A.3.03  |
|         | SIDE)                       |            |
|         | STRUCTURAL PACKAGE          |            |
| 6       | COMPOUND WALL DETAILS       | TD.S.3.01  |
|         | MEP PACKAGE                 |            |
| 7       | STORM WATER DRAIN LAYOUT    | TD.P.0.01  |