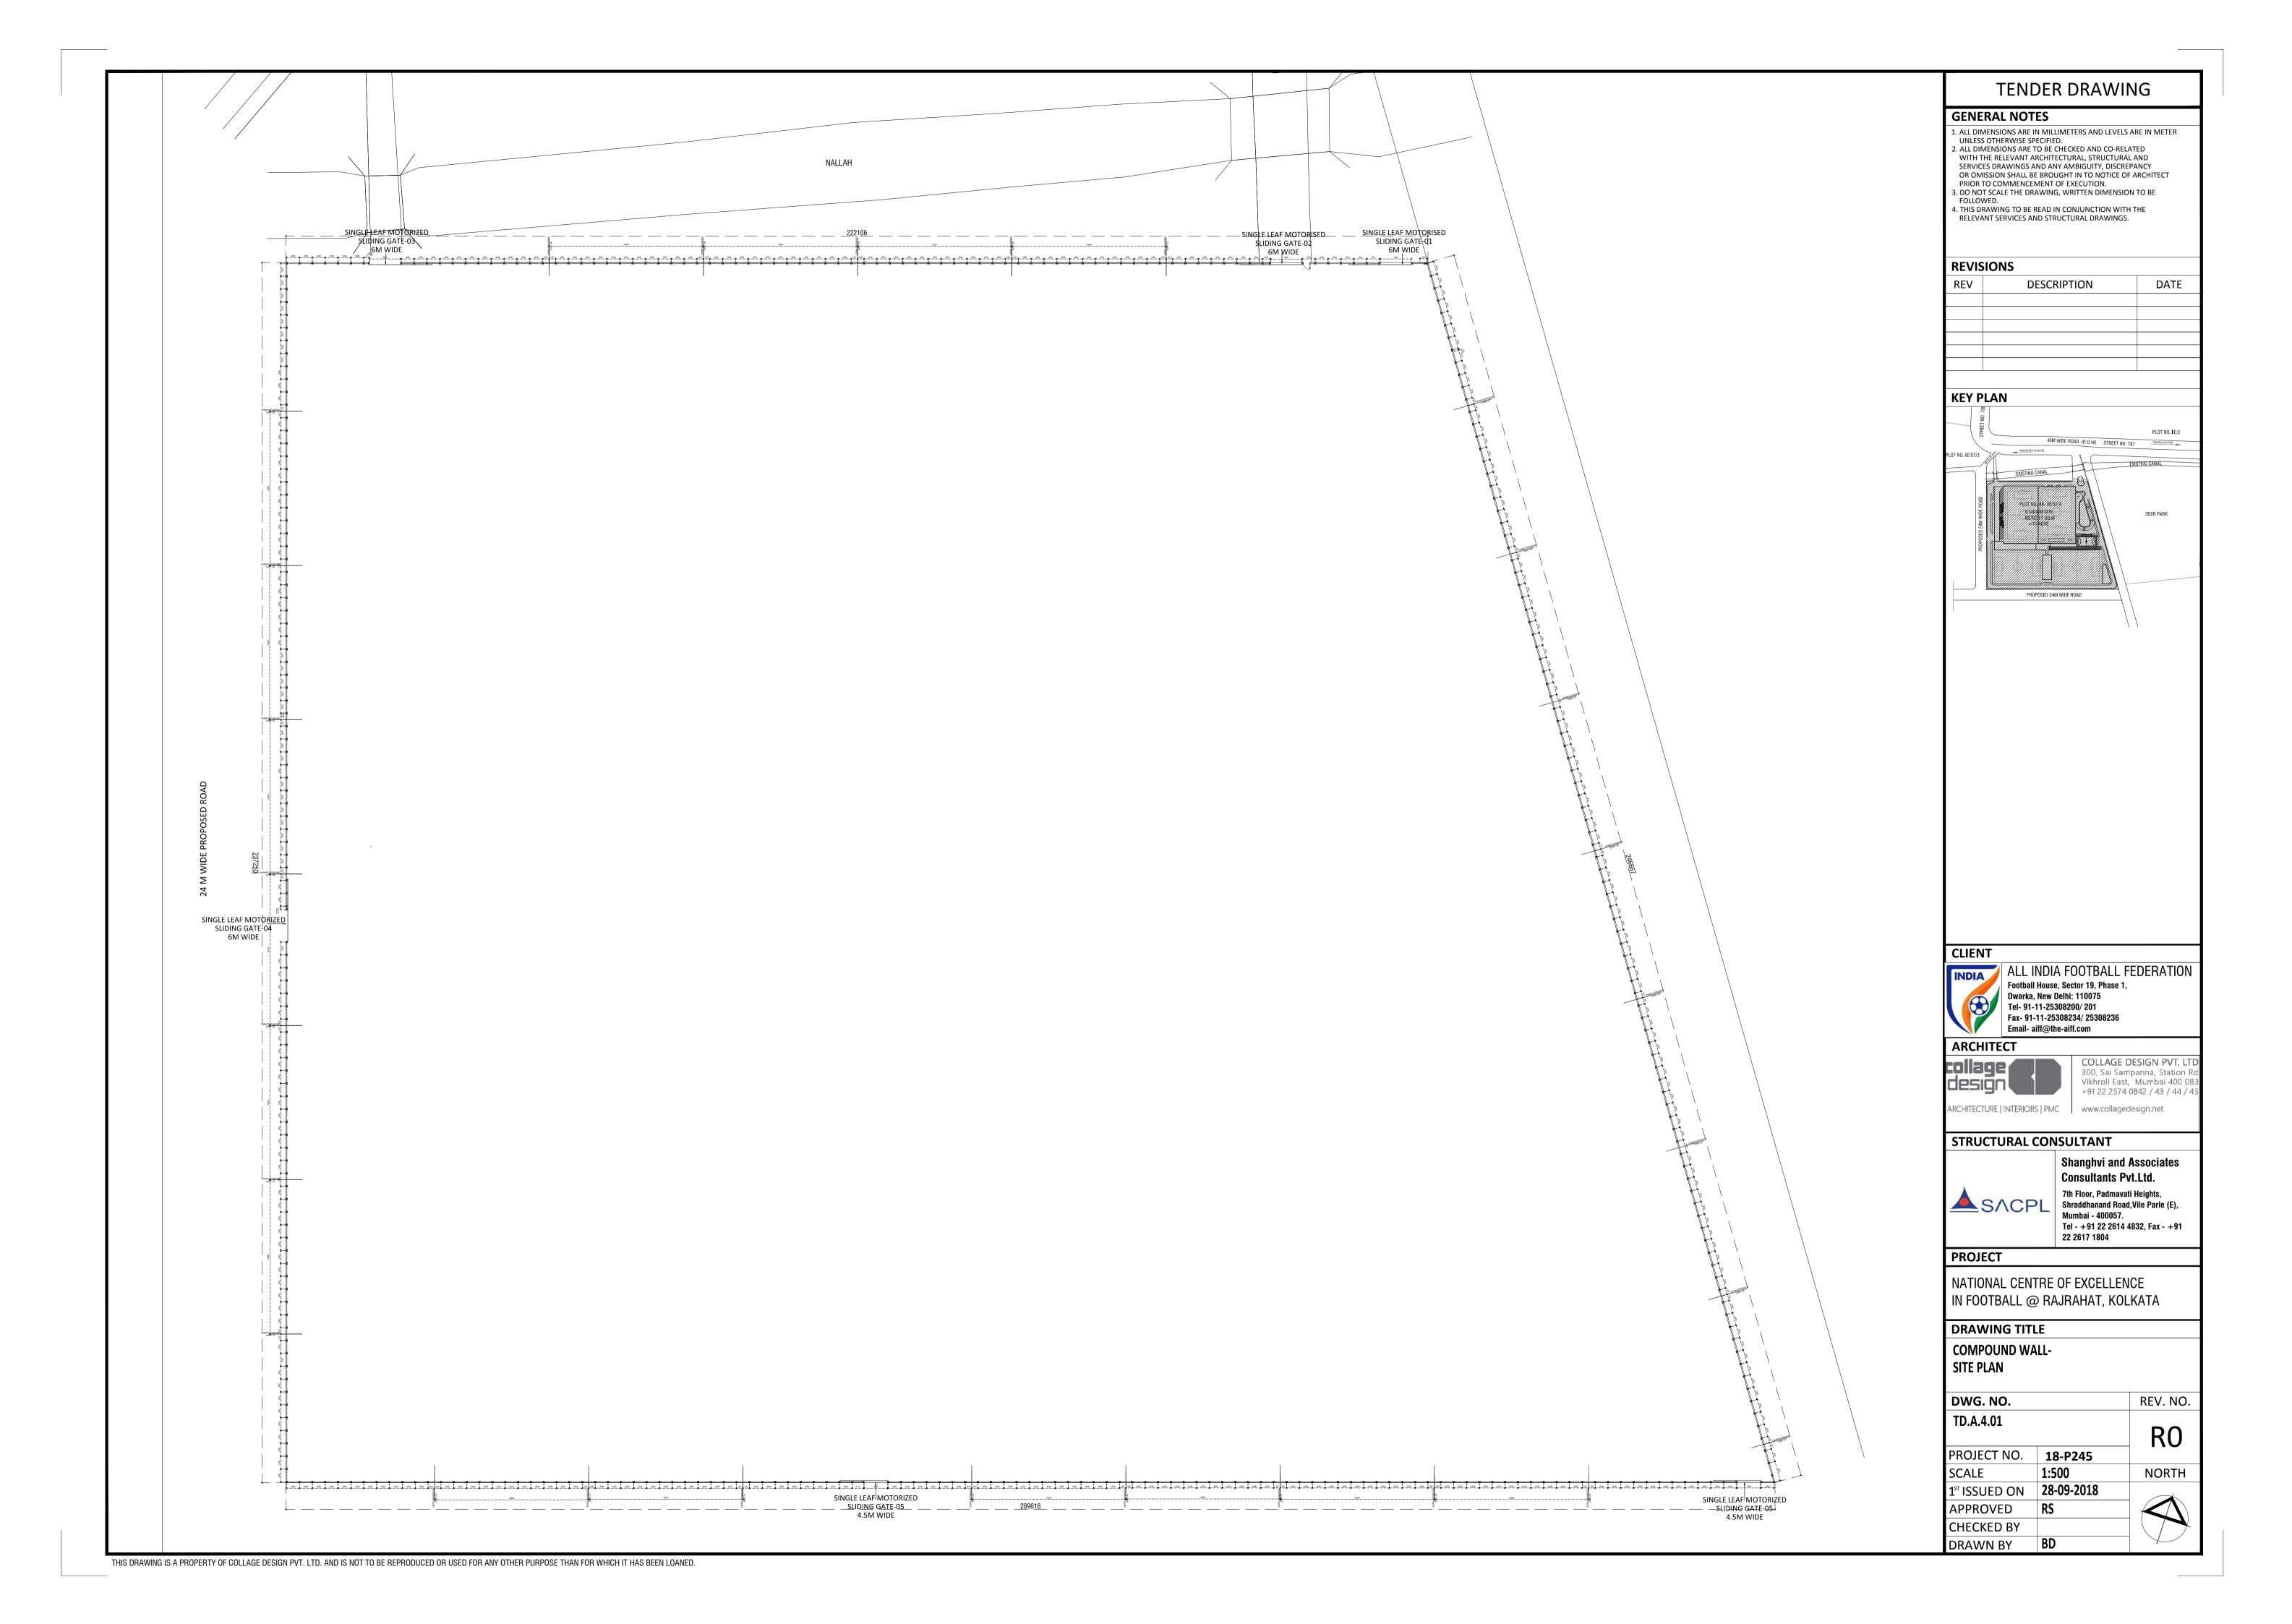

## TENDER DRAWINGS-PHASE 1

- ARCHITECTURAL
- STRUCTURE
- MEP

| SR. NO. | DRAWINGS                                               | DRAWING NO |
|---------|--------------------------------------------------------|------------|
|         | ARCHITECTURAL PACKA                                    | GE         |
| SR. NO. | DRAWINGS                                               | DRAWING NO |
|         | SITE                                                   |            |
| 1       | SITE SURVEY PLAN                                       | TD.A.0.01  |
| 2       | SITE DEVELOPMENT LAYOUT                                | TD.A.0.02  |
| 3       | COMPOUND WALL-SITE PLAN                                | TD.A.4.01  |
| 4       | COMPOUND WALL-TYPICAL                                  | TD.A.4.02  |
|         | SECTION & ELEVATION (SOUTH, EAST & WEST SIDE)          |            |
| 5       | COMPOUND WALL-TYPICAL SECTION & ELEVATION (NORTH SIDE) | TD.A.4.03  |
|         | STRUCTURAL PACKAGI                                     |            |
| 6       | COMPOUND WALL DETAILS                                  | TD.S.4.01  |
|         | MEP PACKAGE                                            |            |
| 7       | STORM WATER DRAIN LAYOUT                               | TD.P.0.01  |