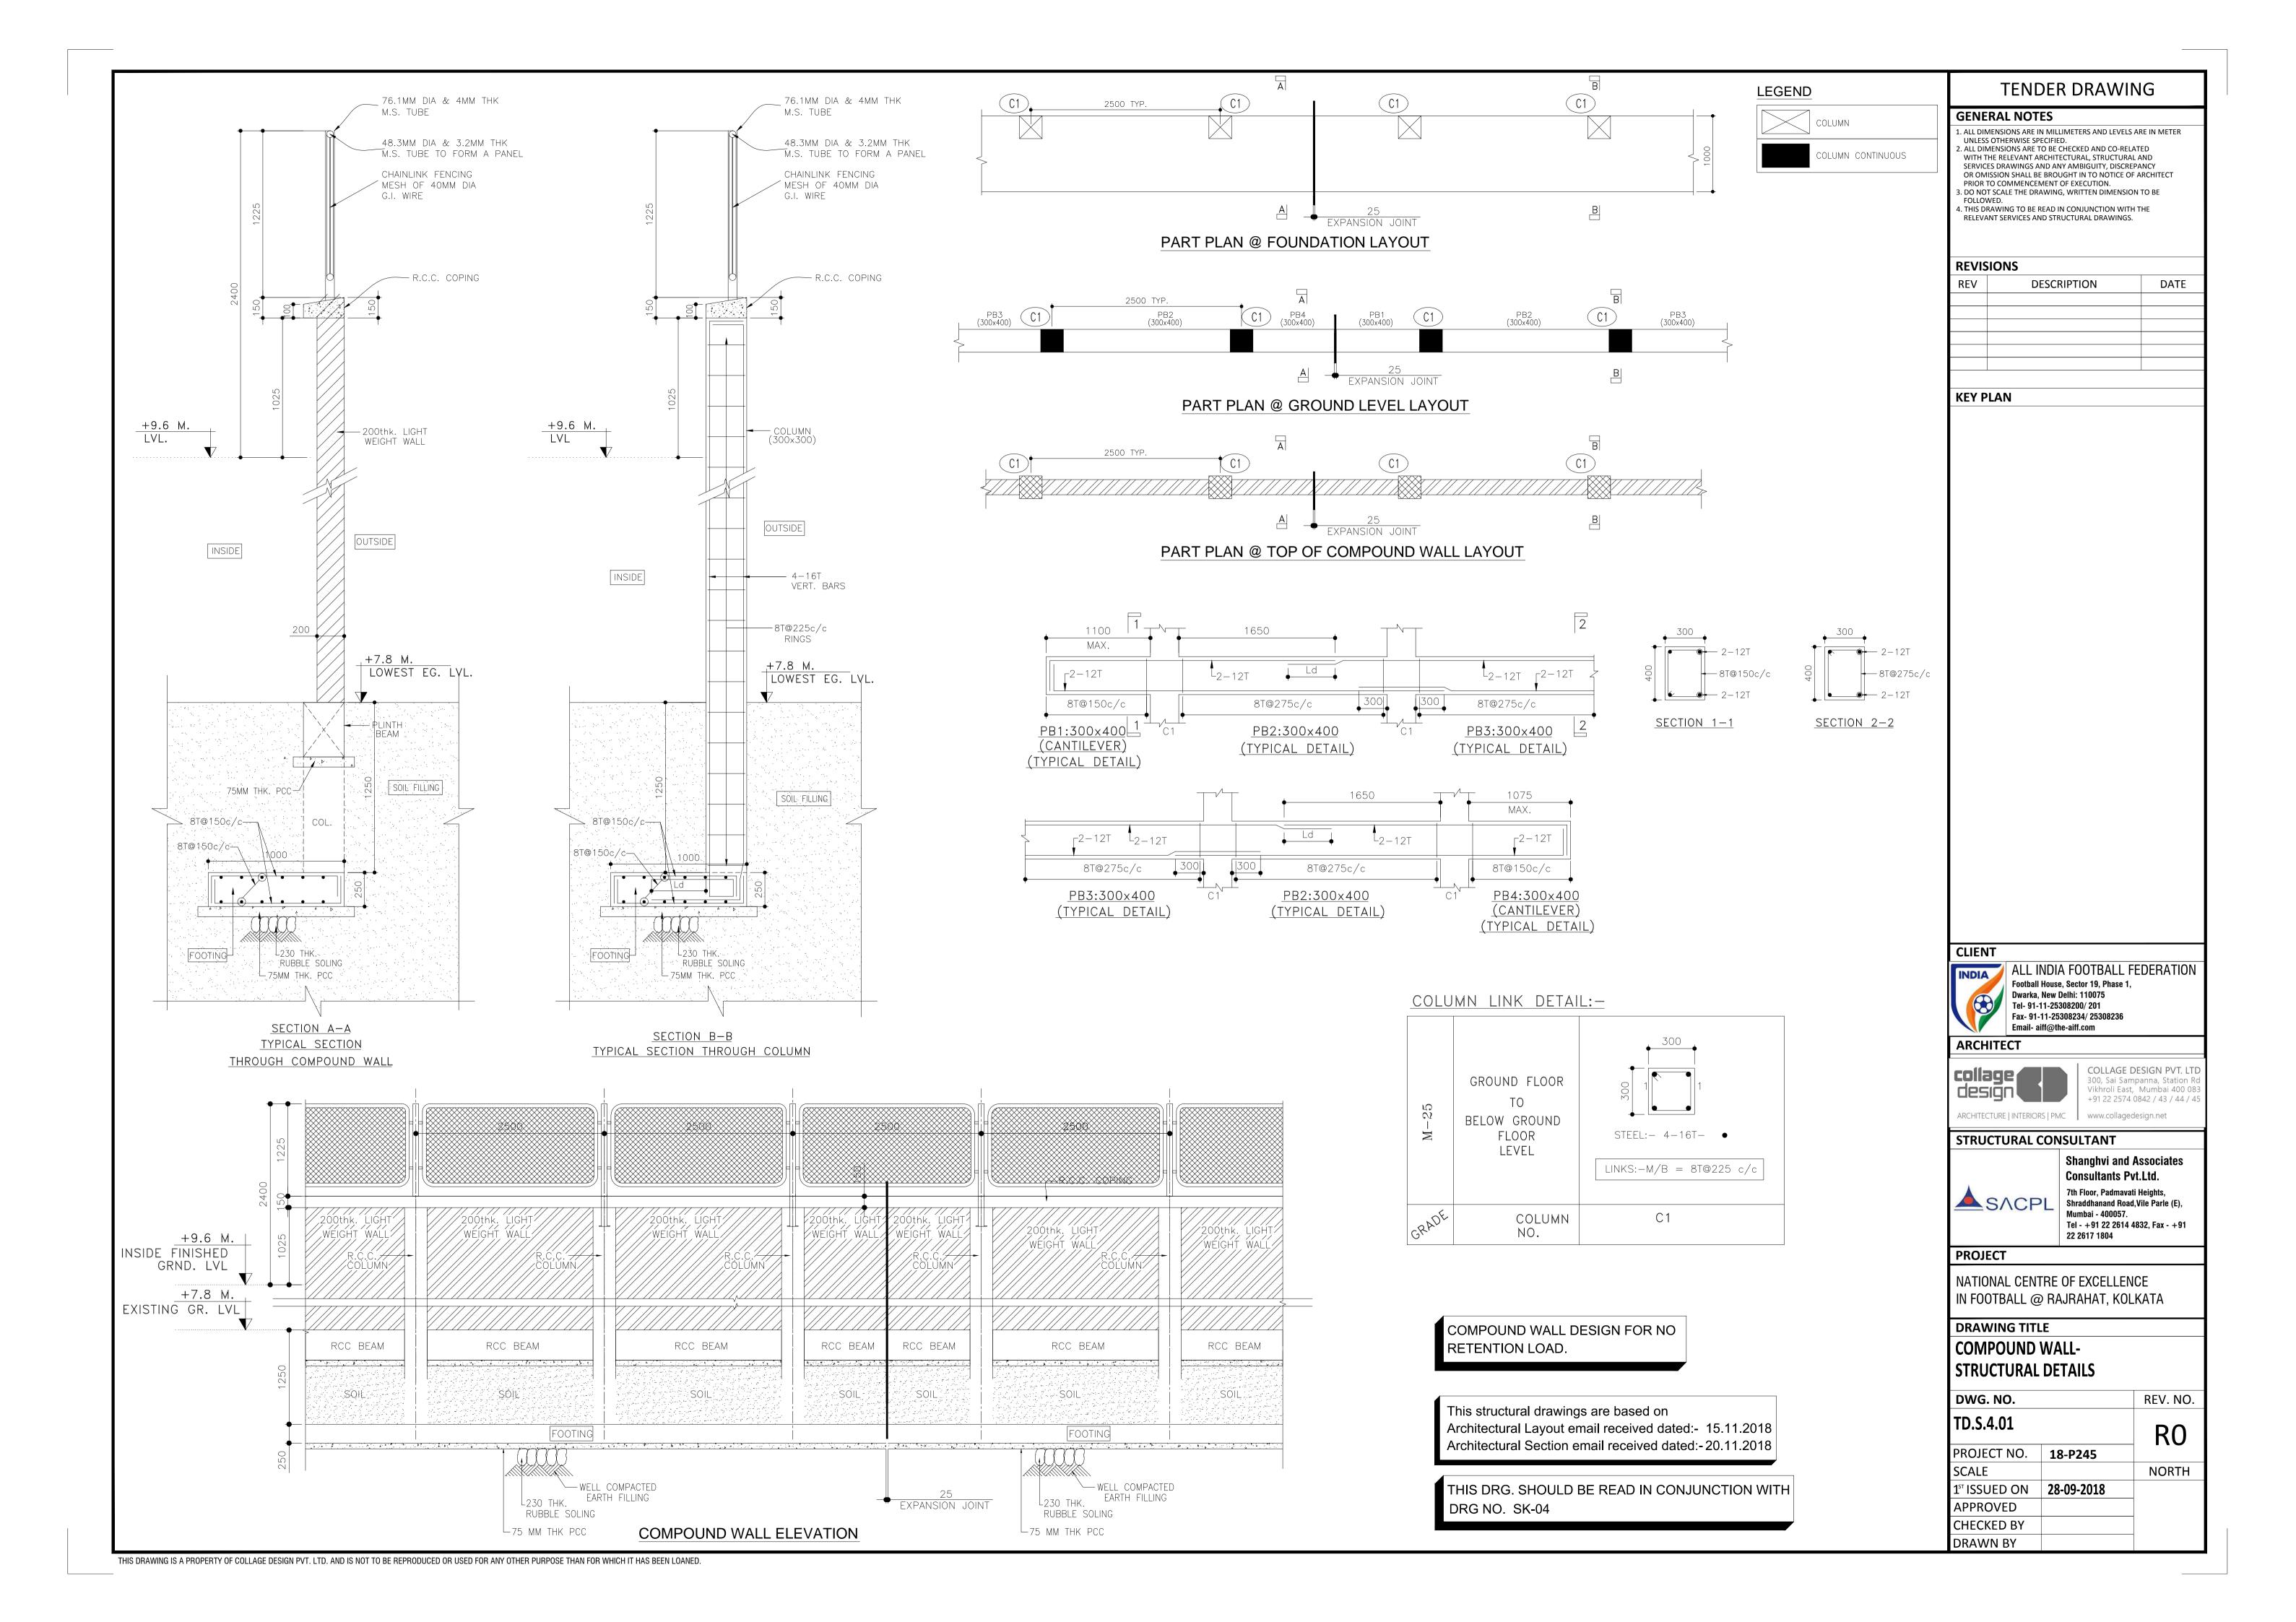

## TENDER DRAWINGS-PHASE 1

- ARCHITECTURAL
- STRUCTURE
- MEP

| SR. NO. | DRAWINGS                                               | DRAWING NO |
|---------|--------------------------------------------------------|------------|
|         | ARCHITECTURAL PACKA                                    | GE         |
| SR. NO. | DRAWINGS                                               | DRAWING NO |
|         | SITE                                                   |            |
| 1       | SITE SURVEY PLAN                                       | TD.A.0.01  |
| 2       | SITE DEVELOPMENT LAYOUT                                | TD.A.0.02  |
| 3       | COMPOUND WALL-SITE PLAN                                | TD.A.4.01  |
| 4       | COMPOUND WALL-TYPICAL                                  | TD.A.4.02  |
|         | SECTION & ELEVATION (SOUTH, EAST & WEST SIDE)          |            |
| 5       | COMPOUND WALL-TYPICAL SECTION & ELEVATION (NORTH SIDE) | TD.A.4.03  |
|         | STRUCTURAL PACKAGI                                     |            |
| 6       | COMPOUND WALL DETAILS                                  | TD.S.4.01  |
|         | MEP PACKAGE                                            |            |
| 7       | STORM WATER DRAIN LAYOUT                               | TD.P.0.01  |