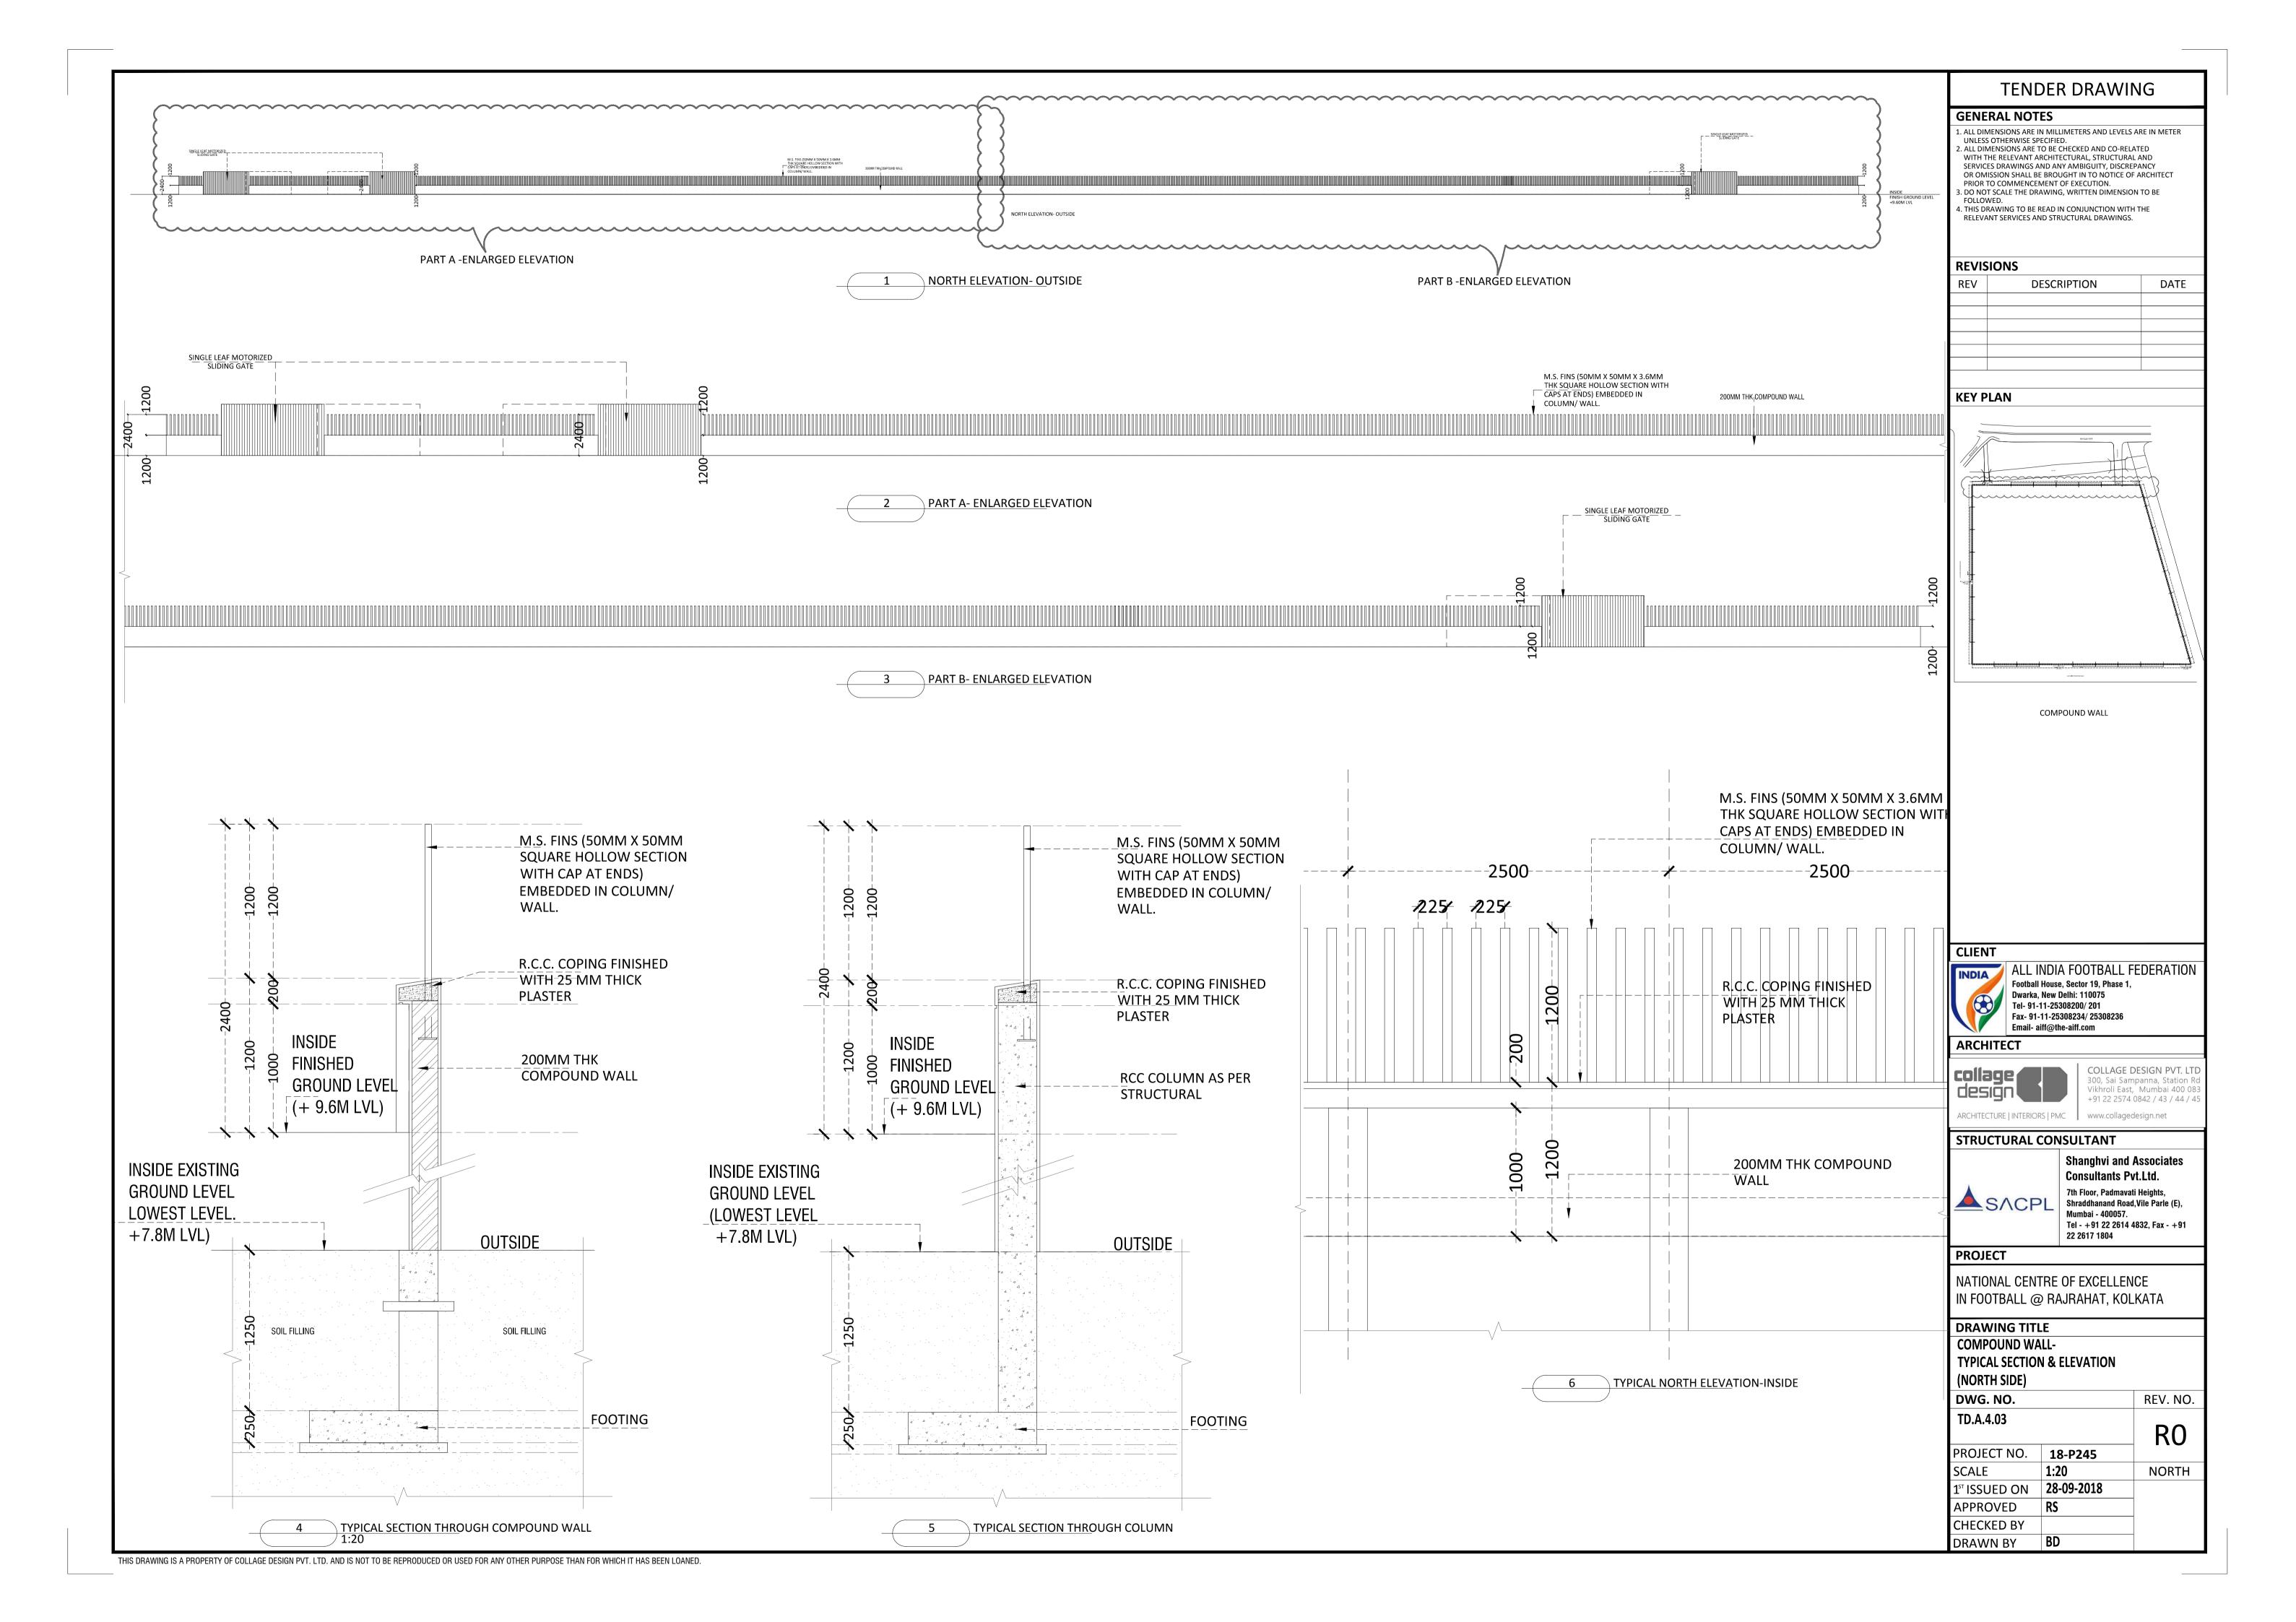

## TENDER DRAWINGS-PHASE 1

- ARCHITECTURAL
- STRUCTURE
- MEP

| SR. NO. | DRAWINGS                                               | DRAWING NO |
|---------|--------------------------------------------------------|------------|
|         | ARCHITECTURAL PACKA                                    | GE         |
| SR. NO. | DRAWINGS                                               | DRAWING NO |
|         | SITE                                                   |            |
| 1       | SITE SURVEY PLAN                                       | TD.A.0.01  |
| 2       | SITE DEVELOPMENT LAYOUT                                | TD.A.0.02  |
| 3       | COMPOUND WALL-SITE PLAN                                | TD.A.4.01  |
| 4       | COMPOUND WALL-TYPICAL                                  | TD.A.4.02  |
|         | SECTION & ELEVATION (SOUTH, EAST & WEST SIDE)          |            |
| 5       | COMPOUND WALL-TYPICAL SECTION & ELEVATION (NORTH SIDE) | TD.A.4.03  |
|         | STRUCTURAL PACKAGI                                     |            |
| 6       | COMPOUND WALL DETAILS                                  | TD.S.4.01  |
|         | MEP PACKAGE                                            |            |
| 7       | STORM WATER DRAIN LAYOUT                               | TD.P.0.01  |