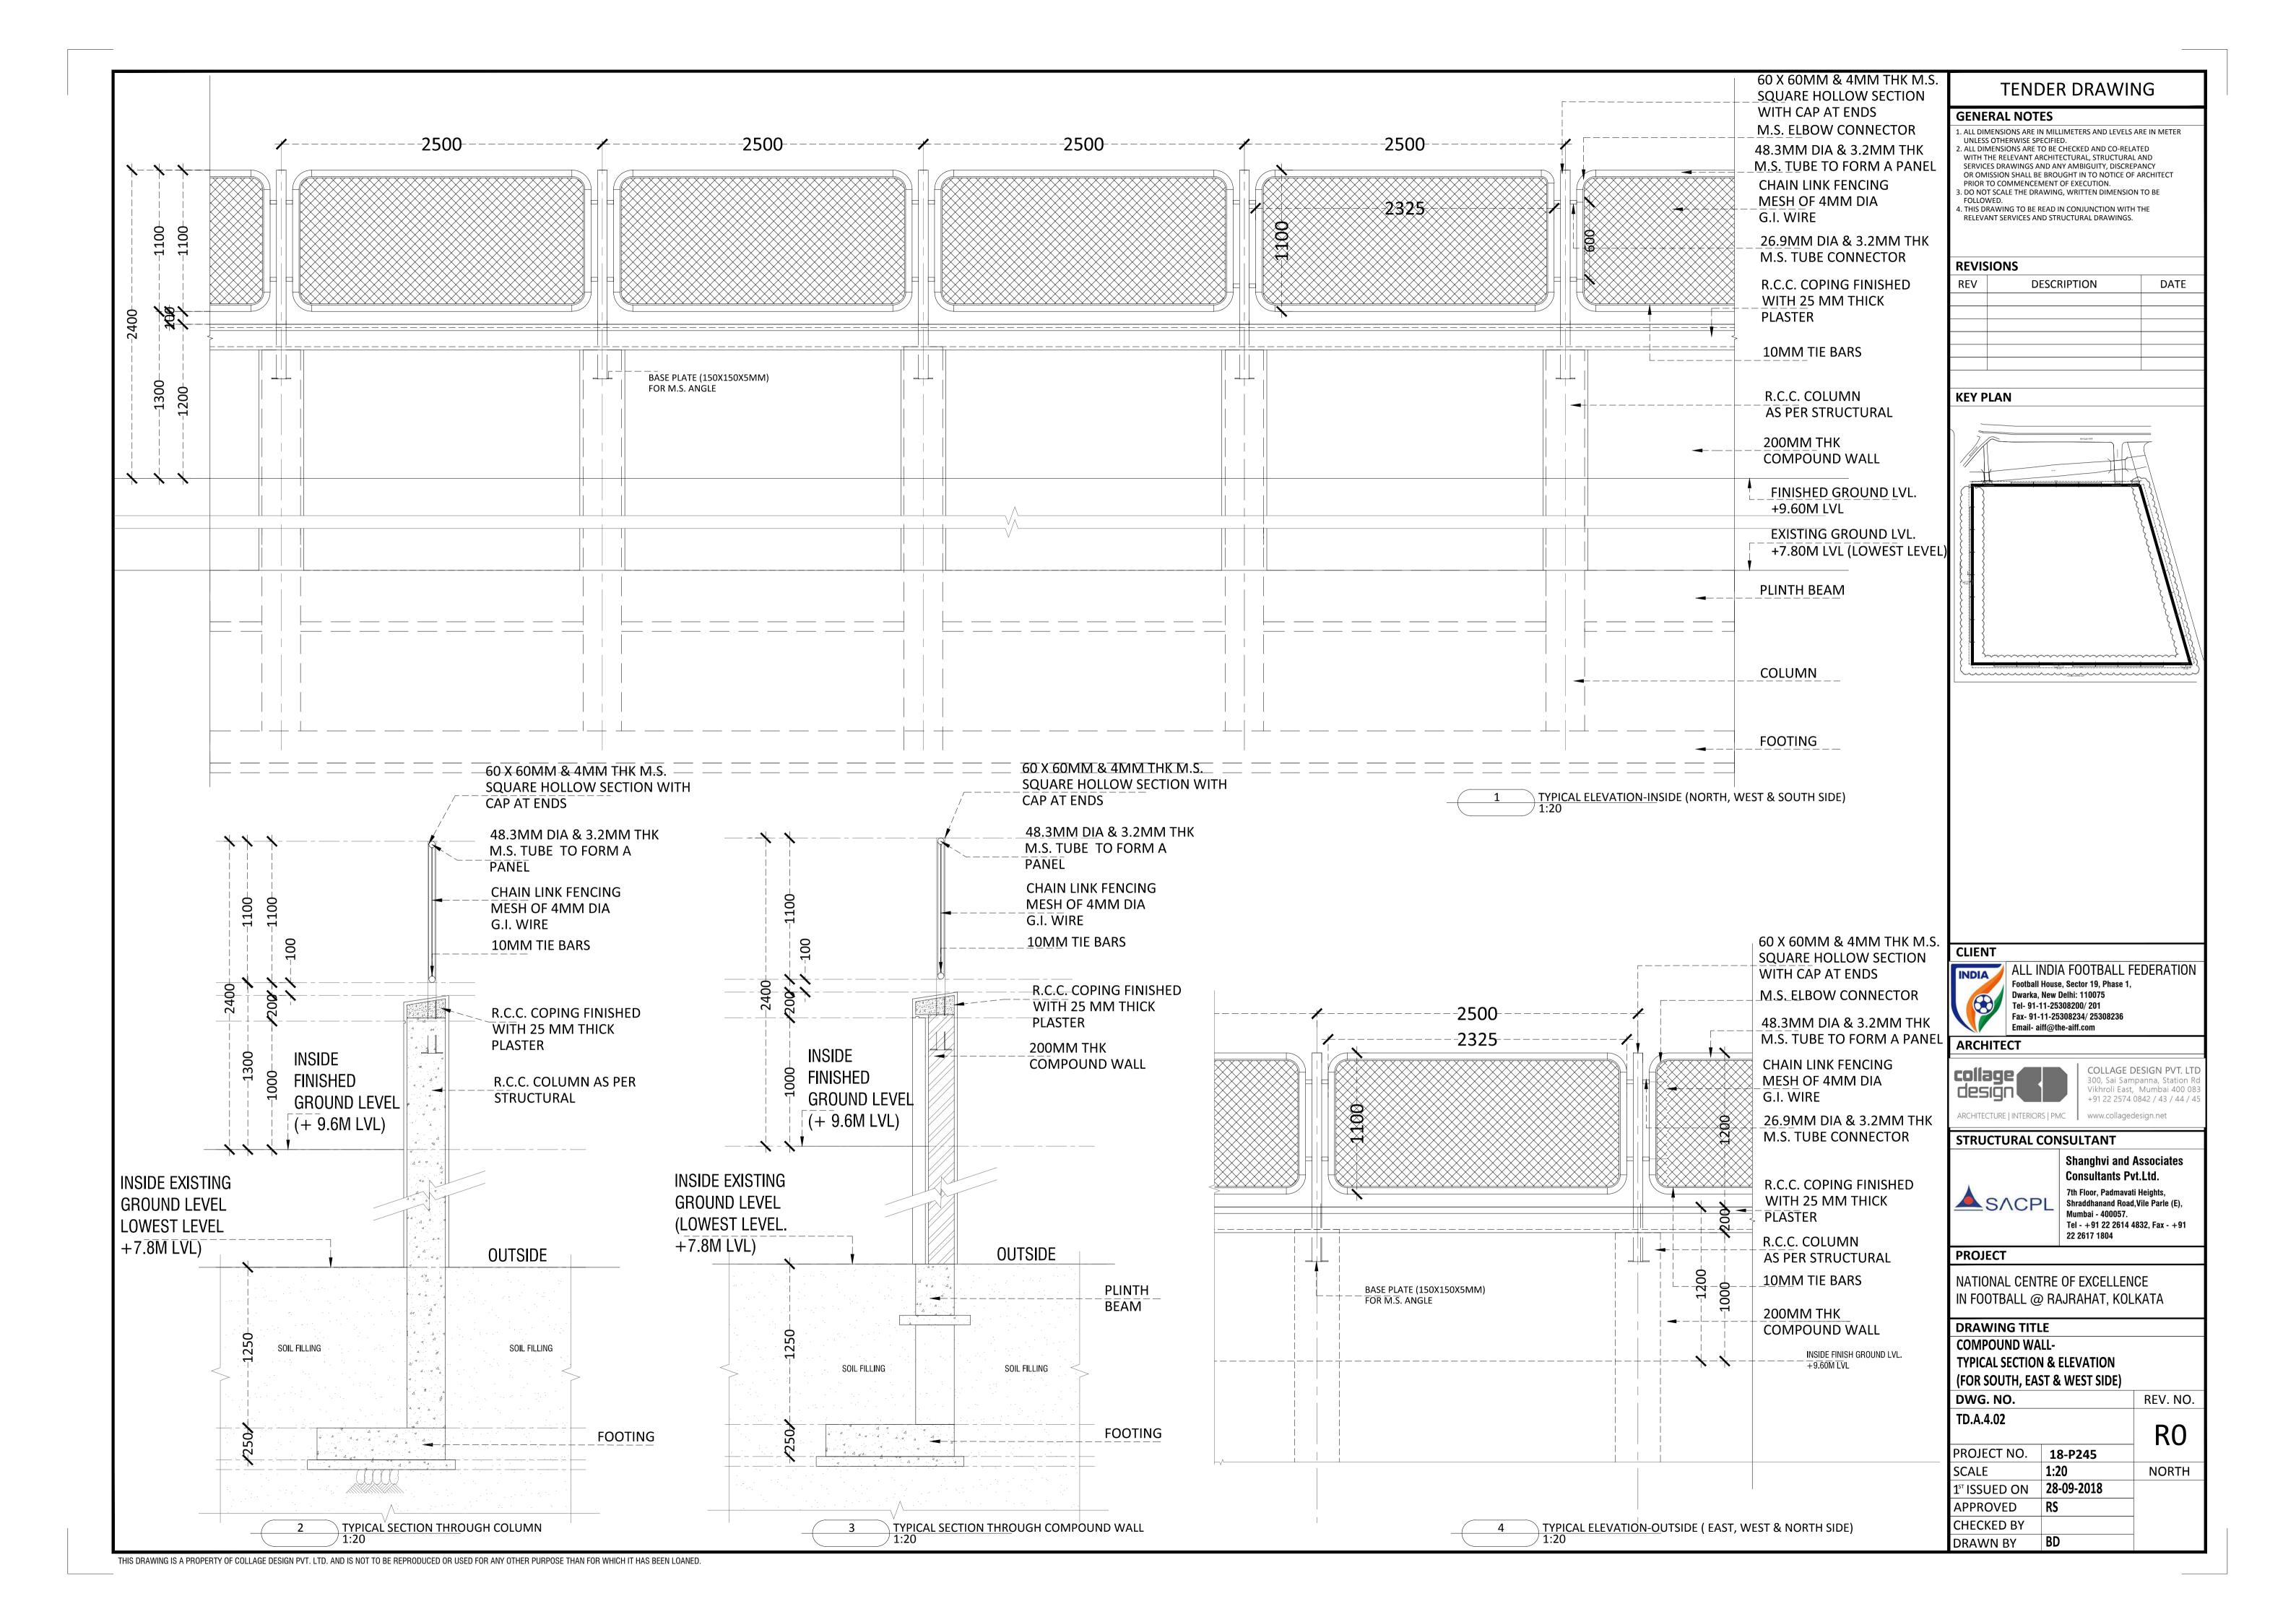

## TENDER DRAWINGS-PHASE 1

- ARCHITECTURAL
- STRUCTURE
- MEP

| SR. NO. | DRAWINGS                                               | DRAWING NO |
|---------|--------------------------------------------------------|------------|
|         | ARCHITECTURAL PACKA                                    | GE         |
| SR. NO. | DRAWINGS                                               | DRAWING NO |
|         | SITE                                                   |            |
| 1       | SITE SURVEY PLAN                                       | TD.A.0.01  |
| 2       | SITE DEVELOPMENT LAYOUT                                | TD.A.0.02  |
| 3       | COMPOUND WALL-SITE PLAN                                | TD.A.4.01  |
| 4       | COMPOUND WALL-TYPICAL                                  | TD.A.4.02  |
|         | SECTION & ELEVATION (SOUTH, EAST & WEST SIDE)          |            |
| 5       | COMPOUND WALL-TYPICAL SECTION & ELEVATION (NORTH SIDE) | TD.A.4.03  |
|         | STRUCTURAL PACKAGI                                     |            |
| 6       | COMPOUND WALL DETAILS                                  | TD.S.4.01  |
|         | MEP PACKAGE                                            |            |
| 7       | STORM WATER DRAIN LAYOUT                               | TD.P.0.01  |