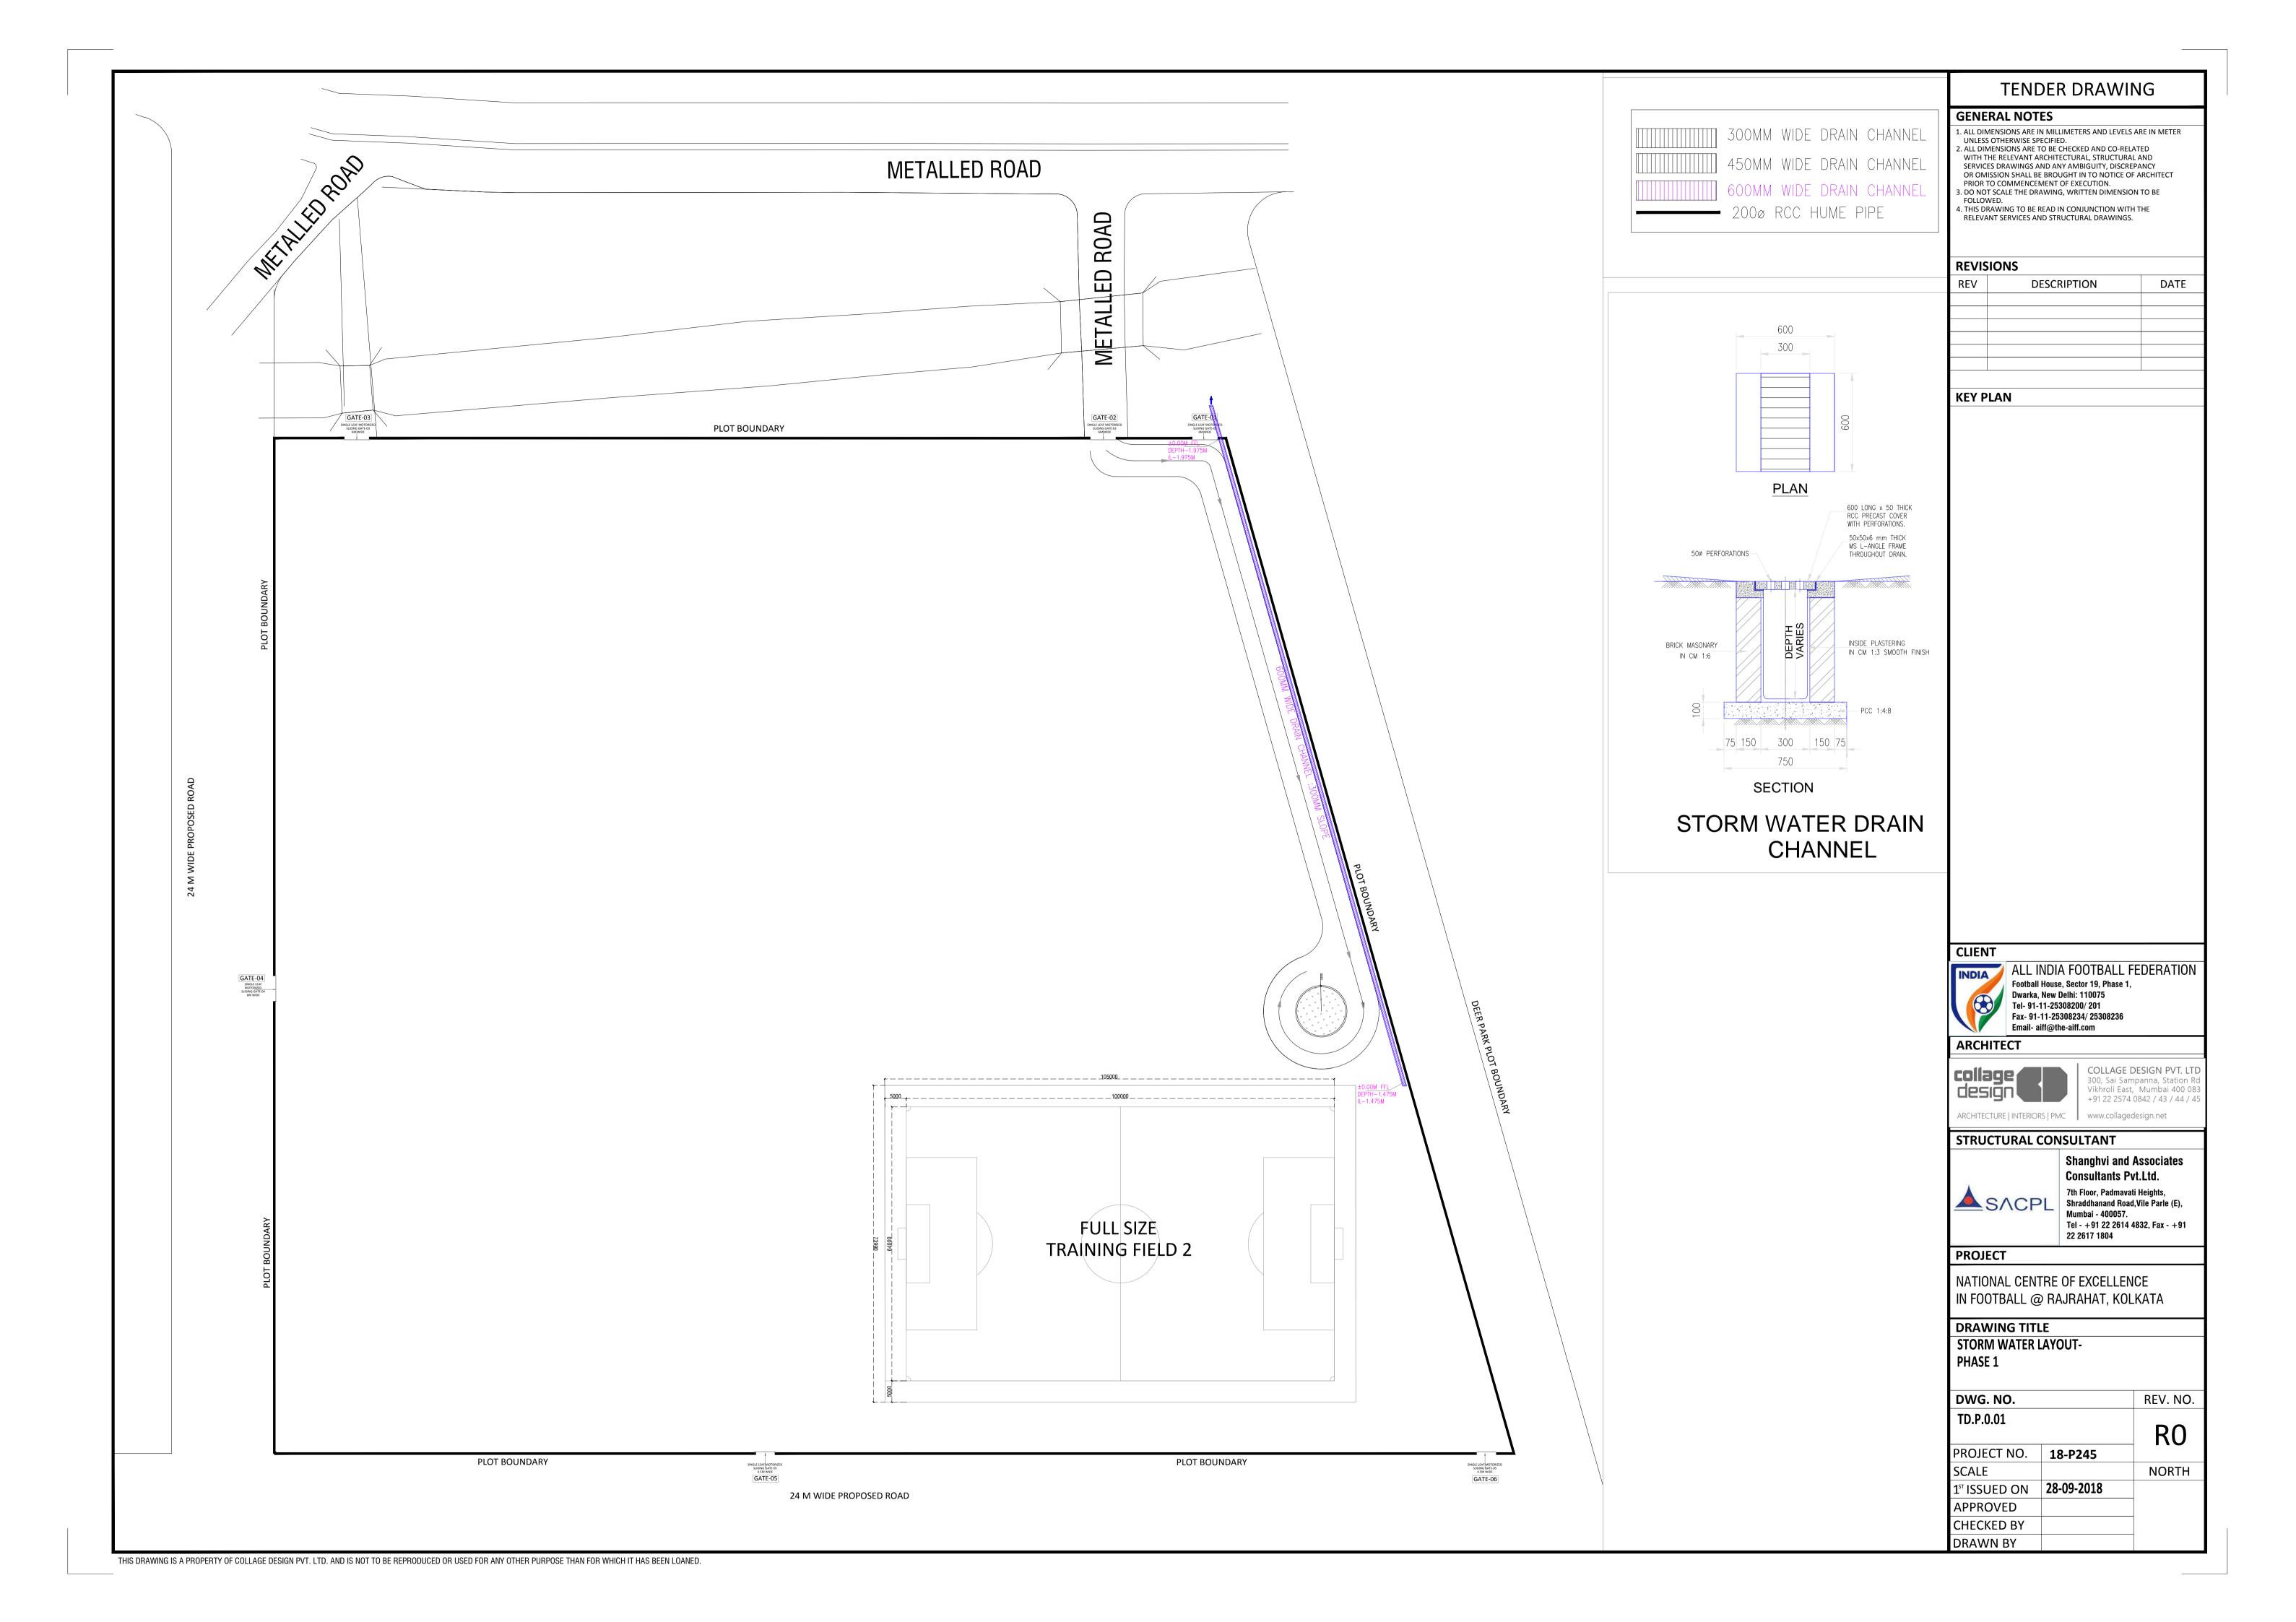

## TENDER DRAWINGS-PHASE 1

- ARCHITECTURAL
- STRUCTURE
- MEP

| SR. NO. | DRAWINGS                                               | DRAWING NO |
|---------|--------------------------------------------------------|------------|
|         | ARCHITECTURAL PACKA                                    | GE         |
| SR. NO. | DRAWINGS                                               | DRAWING NO |
|         | SITE                                                   |            |
| 1       | SITE SURVEY PLAN                                       | TD.A.0.01  |
| 2       | SITE DEVELOPMENT LAYOUT                                | TD.A.0.02  |
| 3       | COMPOUND WALL-SITE PLAN                                | TD.A.4.01  |
| 4       | COMPOUND WALL-TYPICAL                                  | TD.A.4.02  |
|         | SECTION & ELEVATION (SOUTH, EAST & WEST SIDE)          |            |
| 5       | COMPOUND WALL-TYPICAL SECTION & ELEVATION (NORTH SIDE) | TD.A.4.03  |
|         | STRUCTURAL PACKAGI                                     |            |
| 6       | COMPOUND WALL DETAILS                                  | TD.S.4.01  |
|         | MEP PACKAGE                                            |            |
| 7       | STORM WATER DRAIN LAYOUT                               | TD.P.0.01  |