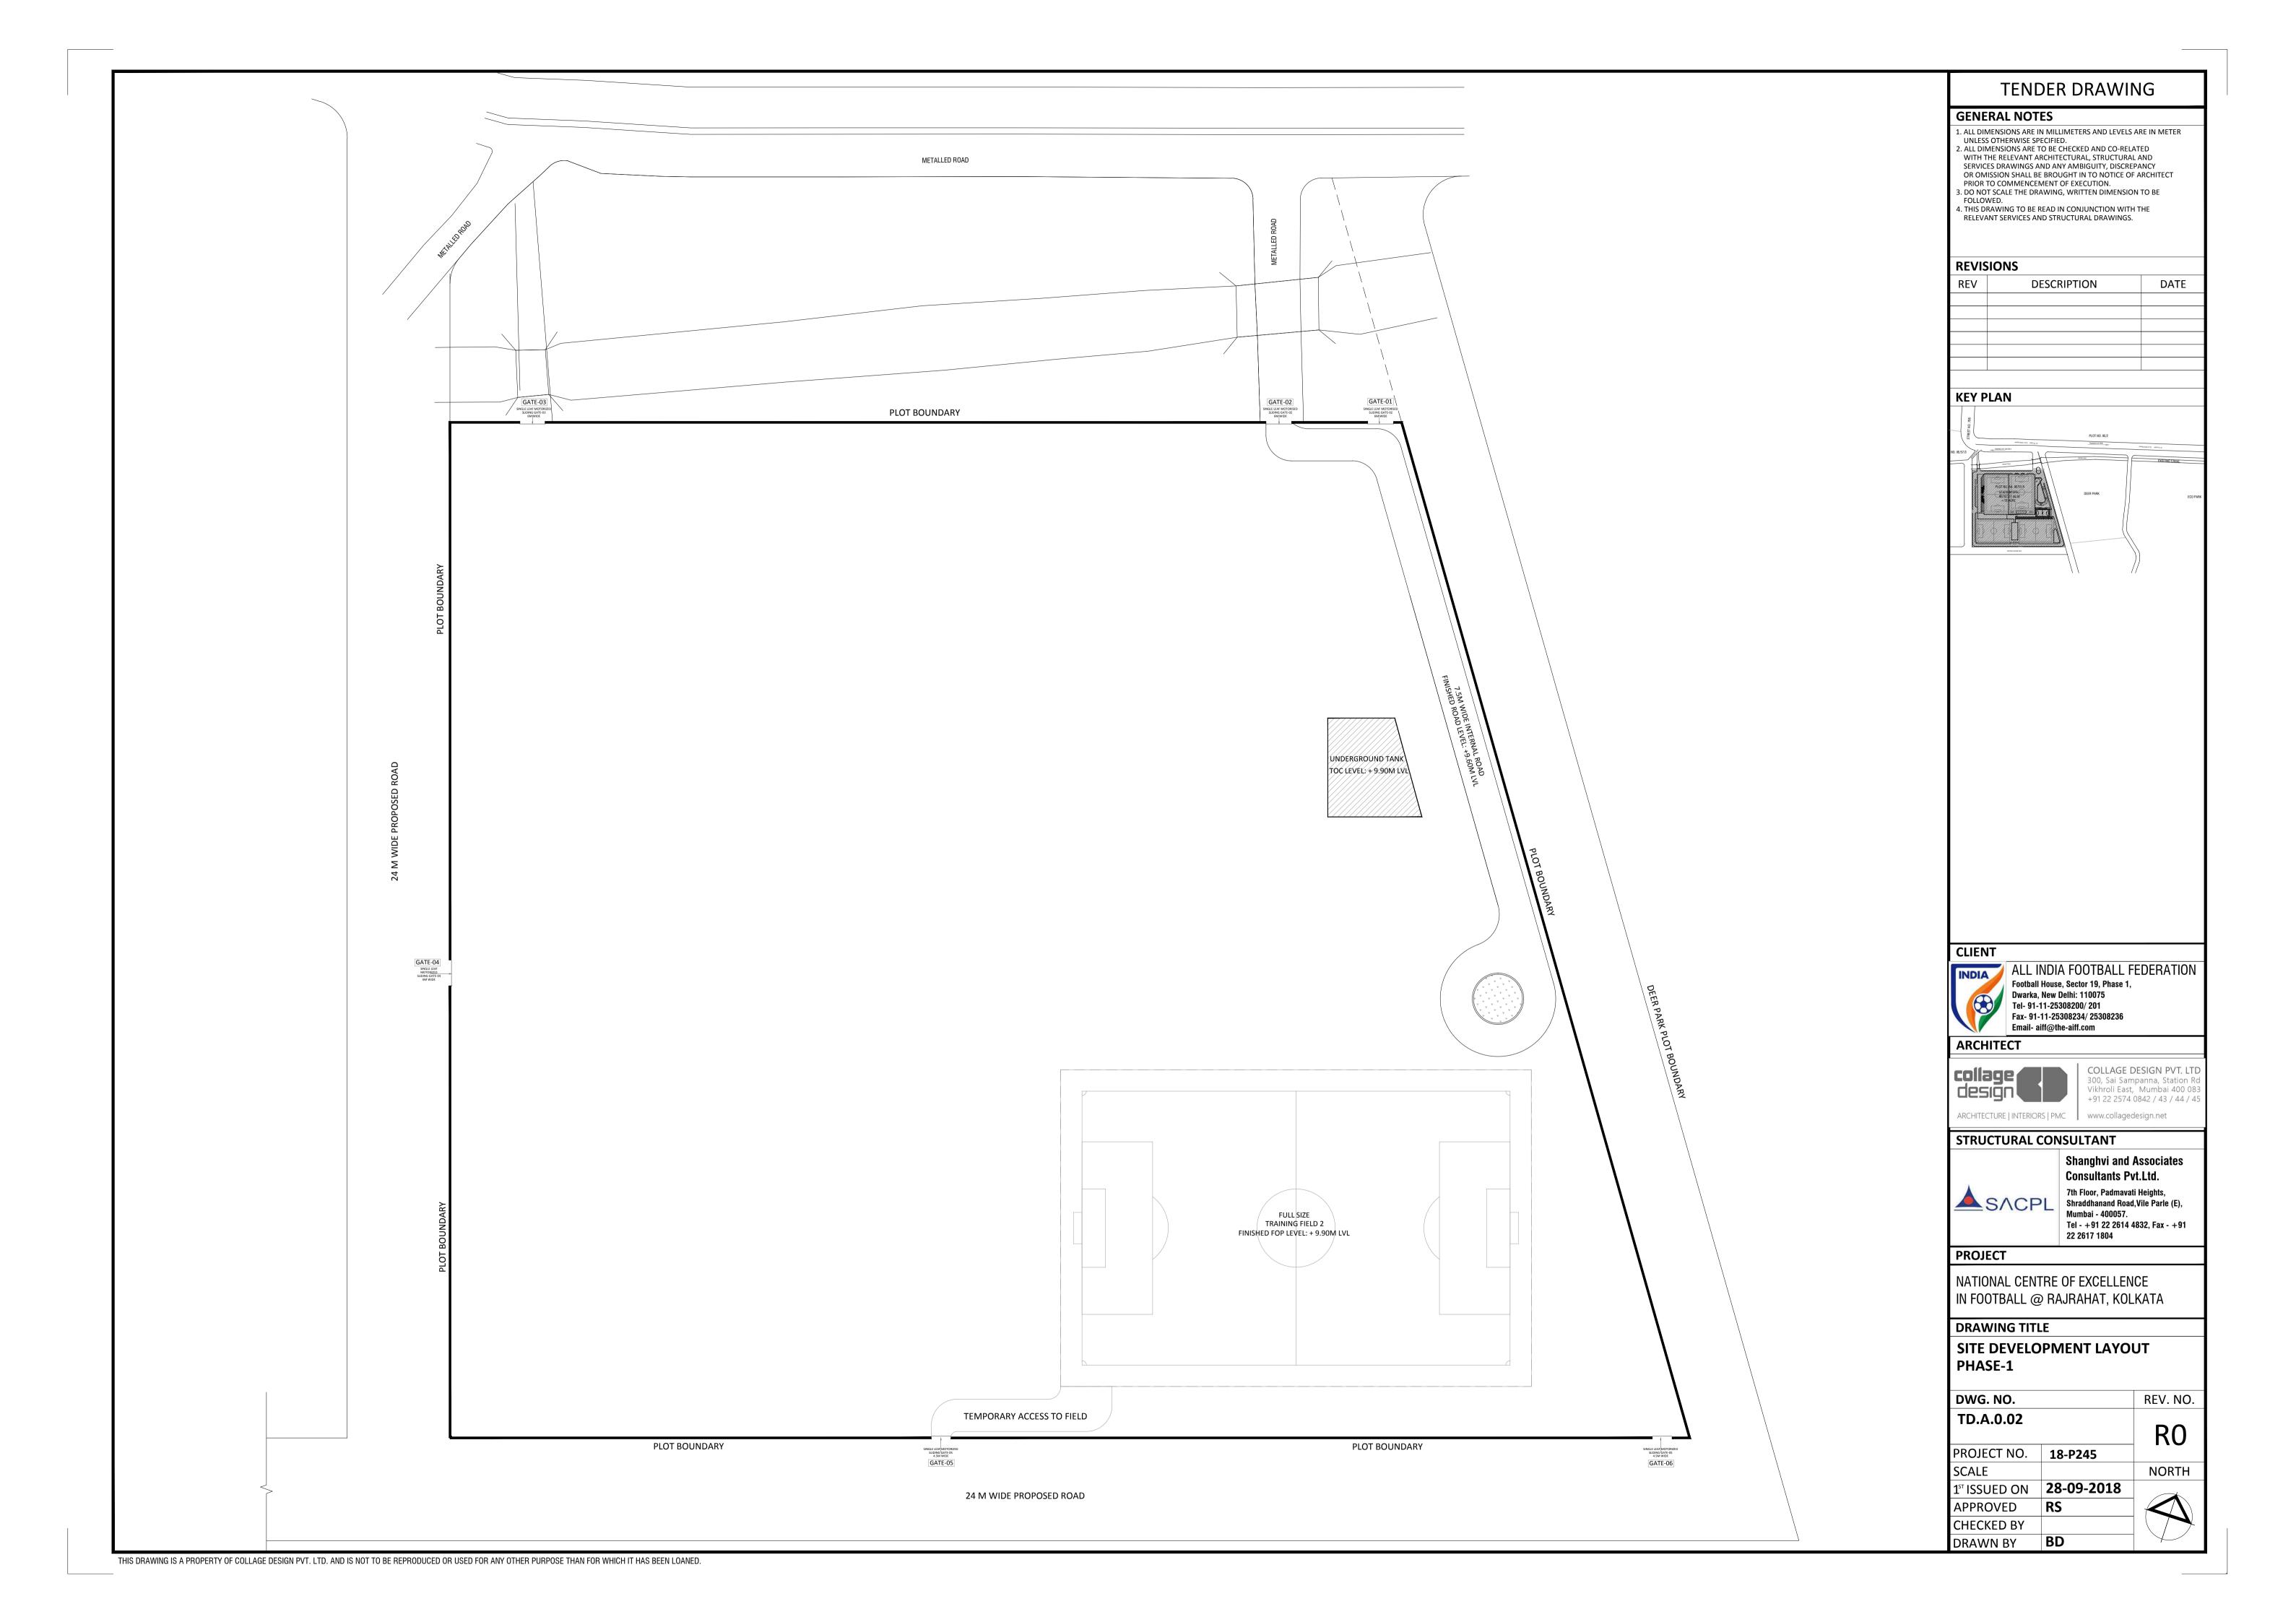

## TENDER DRAWINGS-PHASE 1

- ARCHITECTURAL
- STRUCTURE
- MEP

| SR. NO. | DRAWINGS                                               | DRAWING NO |
|---------|--------------------------------------------------------|------------|
|         | ARCHITECTURAL PACKA                                    | GE         |
| SR. NO. | DRAWINGS                                               | DRAWING NO |
|         | SITE                                                   |            |
| 1       | SITE SURVEY PLAN                                       | TD.A.0.01  |
| 2       | SITE DEVELOPMENT LAYOUT                                | TD.A.0.02  |
| 3       | COMPOUND WALL-SITE PLAN                                | TD.A.4.01  |
| 4       | COMPOUND WALL-TYPICAL                                  | TD.A.4.02  |
|         | SECTION & ELEVATION (SOUTH, EAST & WEST SIDE)          |            |
| 5       | COMPOUND WALL-TYPICAL SECTION & ELEVATION (NORTH SIDE) | TD.A.4.03  |
|         | STRUCTURAL PACKAGI                                     |            |
| 6       | COMPOUND WALL DETAILS                                  | TD.S.4.01  |
|         | MEP PACKAGE                                            |            |
| 7       | STORM WATER DRAIN LAYOUT                               | TD.P.0.01  |