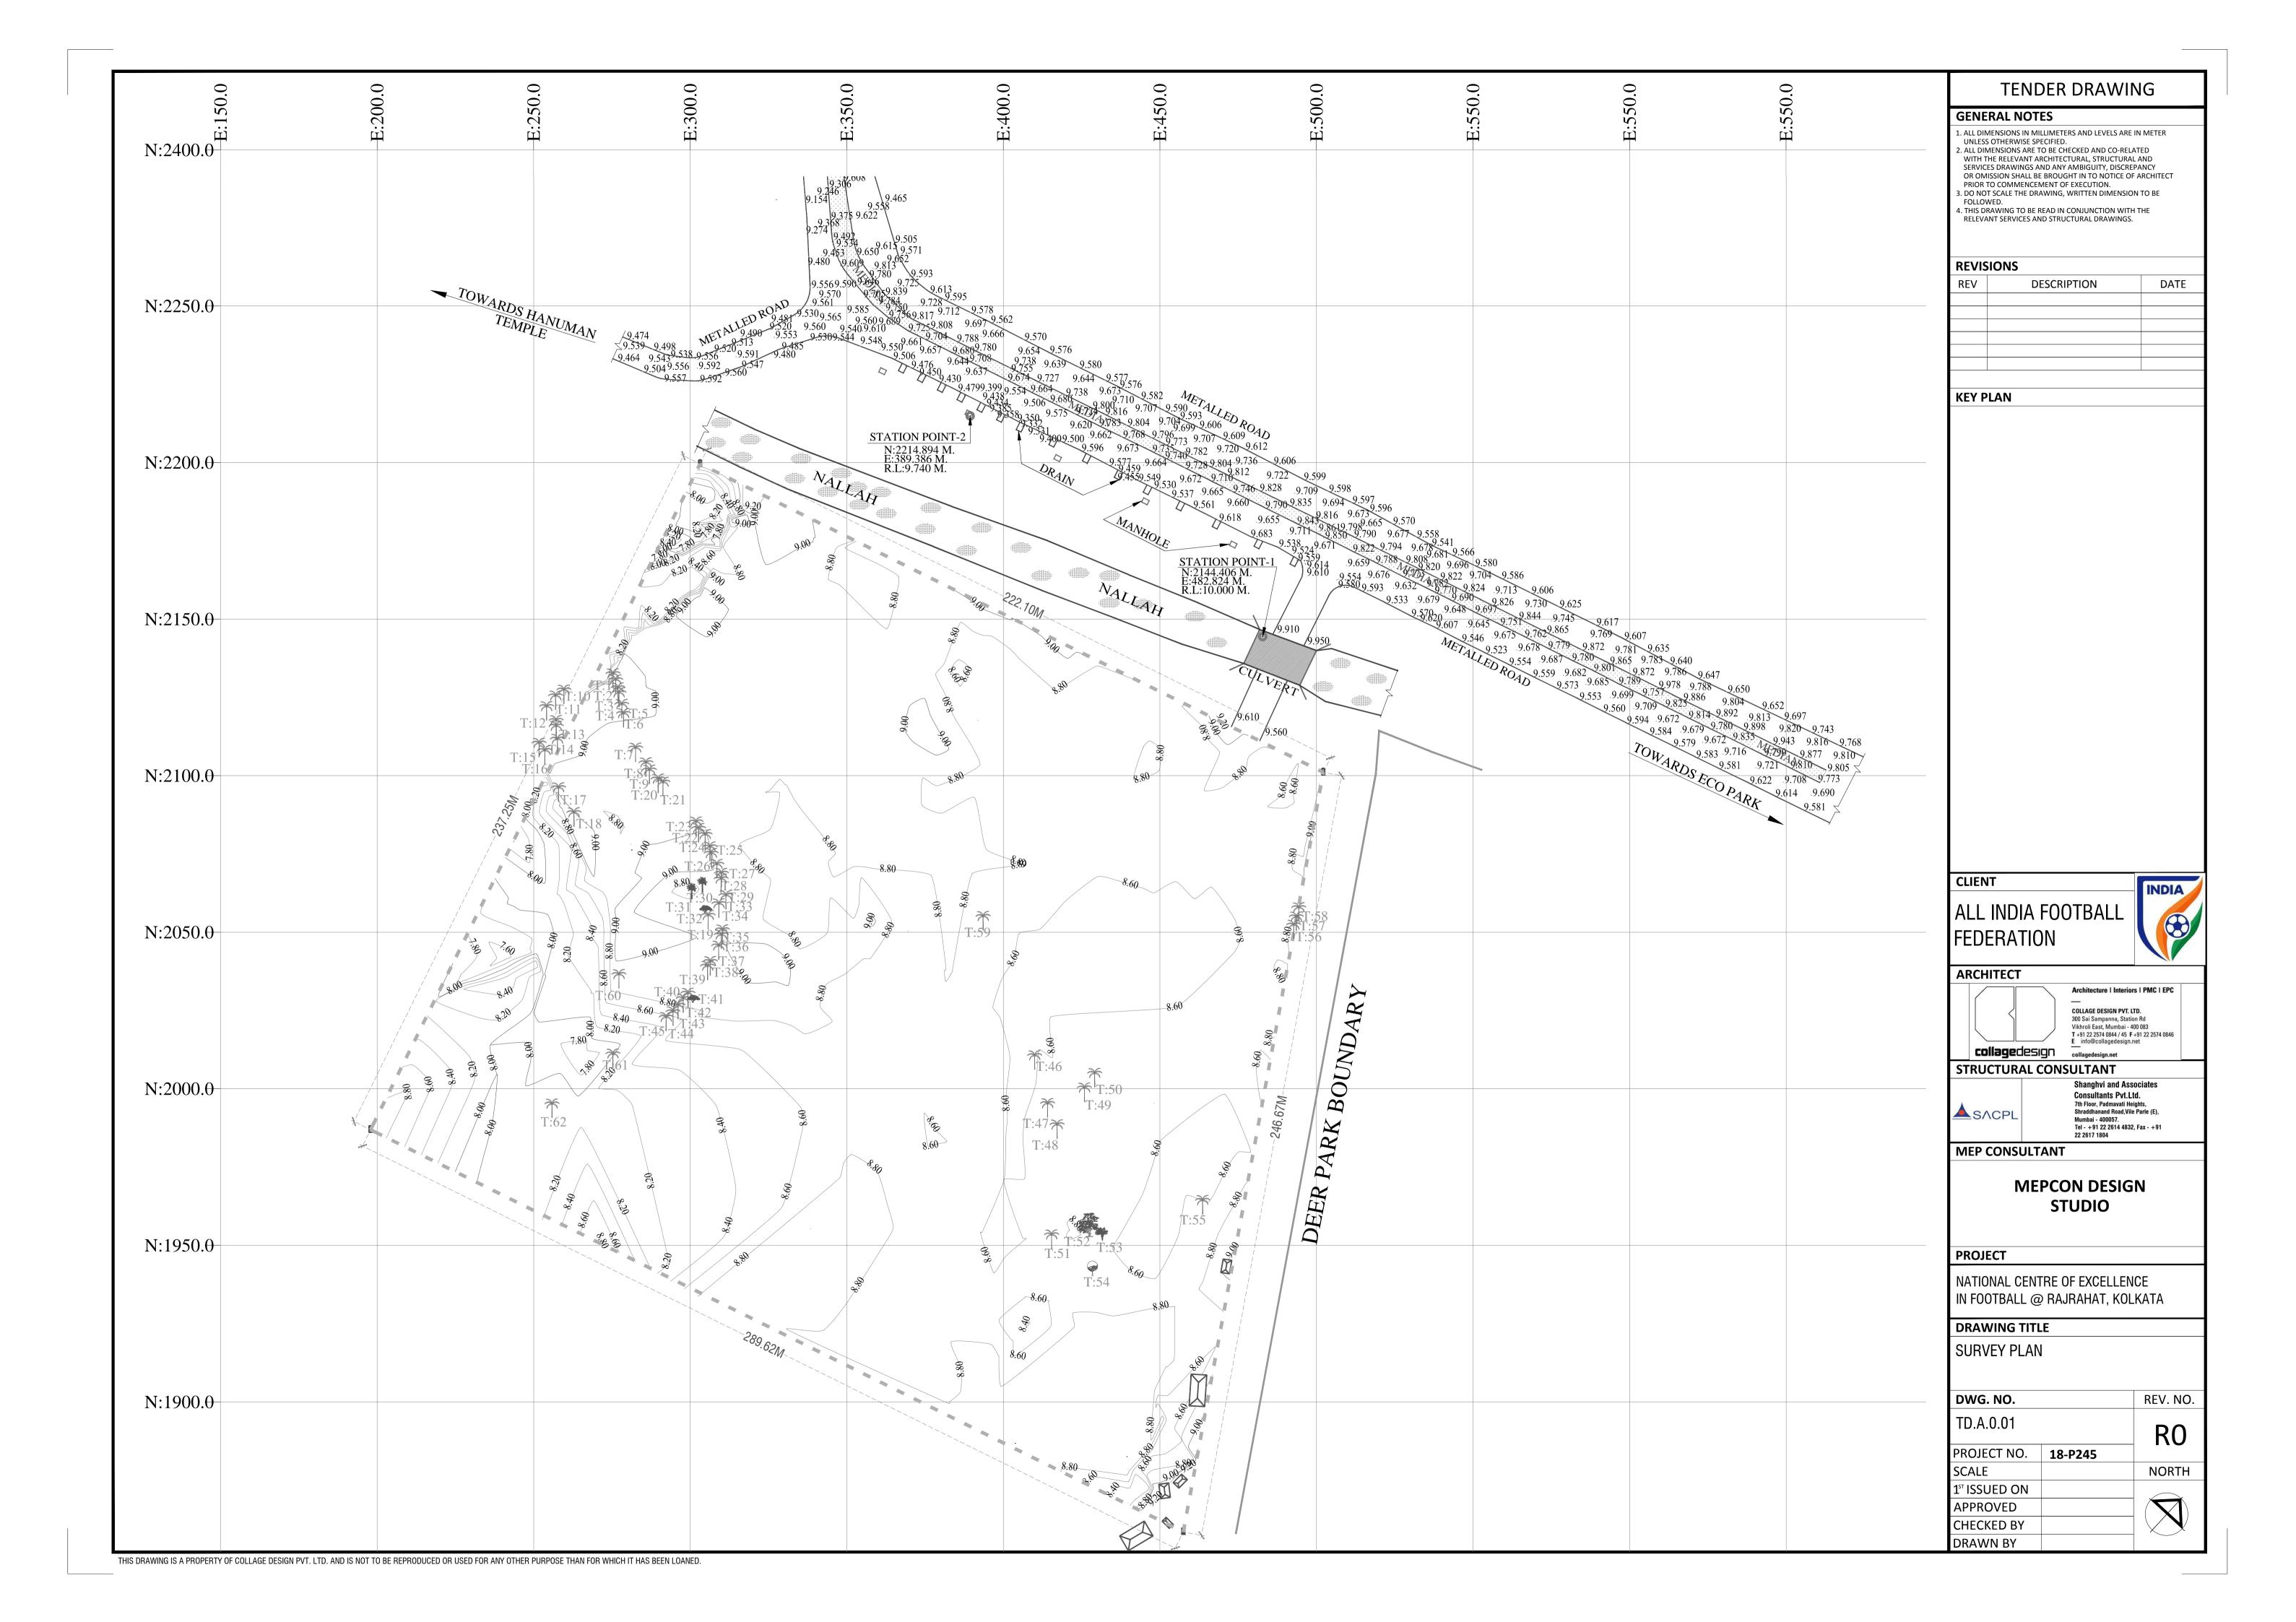

## TENDER DRAWINGS-PHASE 1

- ARCHITECTURAL
- STRUCTURE
- MEP

| SR. NO. | DRAWINGS                                               | DRAWING NO |
|---------|--------------------------------------------------------|------------|
|         | ARCHITECTURAL PACKA                                    | GE         |
| SR. NO. | DRAWINGS                                               | DRAWING NO |
|         | SITE                                                   |            |
| 1       | SITE SURVEY PLAN                                       | TD.A.0.01  |
| 2       | SITE DEVELOPMENT LAYOUT                                | TD.A.0.02  |
| 3       | COMPOUND WALL-SITE PLAN                                | TD.A.4.01  |
| 4       | COMPOUND WALL-TYPICAL                                  | TD.A.4.02  |
|         | SECTION & ELEVATION (SOUTH, EAST & WEST SIDE)          |            |
| 5       | COMPOUND WALL-TYPICAL SECTION & ELEVATION (NORTH SIDE) | TD.A.4.03  |
|         | STRUCTURAL PACKAGI                                     |            |
| 6       | COMPOUND WALL DETAILS                                  | TD.S.4.01  |
|         | MEP PACKAGE                                            |            |
| 7       | STORM WATER DRAIN LAYOUT                               | TD.P.0.01  |